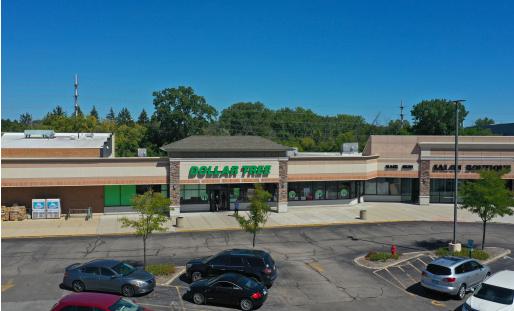

## **Property Overview**

1,050 - 21,000 SF available for lease at Townline Square, a grocery anchored center located at the northeast corner of the heavily trafficked signalized intersection at Lake Street & Townline Road (47,000+ VPD) in northwest suburban Mundelein. Along with Jewel-Osco, co-tenants include LA Fitness, Dollar Tree, Goldfish Swim School, H&R Block, Panera, Chipotle, O'Reilly Auto Parts and others. The center features a large on-site parking lot totaling 414 surface level spaces and dual-sided monument signage along both Townline Road and Lake Street. Townline Square, just two (2) miles west of Hawthorn Mall, is located at the western end of the heavily trafficked Route 60 commercial corridor, featuring retailers Target, Wal-Mart, Best Buy, Macy's, Sky Zone, AMC Theaters, Whole Foods, Home Goods, Five Below, Barnes & Noble, Uncle Julio's, Walgreens, Chase Bank, Portillos, Buffalo Wild Wings, Panera Bread, Starbucks, Taco Bell, McDonald's, Culvers, Popeye's., and Dunkin', among many others.

### **Property Highlights**

- · Opportunity to join co-tenants Jewel Osco, LA Fitness, Dollar Tree, Chipotle, Panera, O'Reilly Auto Parts and more
- Conveniently located just two (2) miles west of Hawthorn Mall along Townline Road
- Townline Square features a large on-site parking lot totaling 414 surface level spaces and dual-sided monument signage along both Townline Road and Lake Street, providing visibility and exposure to over 47,000 VPD

# Site Plan

| Suite         | Tenant               | SF          |
|---------------|----------------------|-------------|
| 150           | Jewel-Osco           | 62,022      |
| 1505          | Dollar Tree          | 10,366      |
| 1511A / 1511B | Salon Boutique       | 13,372      |
| 1515          | Available            | 1,081       |
| 1515B         | Available            | 1,050       |
| 1517          | Available            | 1,639       |
| 1519-1521     | Available            | 3,292       |
| 1523          | Lee Nails            | 1,198       |
| 1527          | H&R Block            | 1,597       |
| 1529          | Orthodontic Experts  | 2,396       |
| 1531-1533B    | Goldfish Swim School | 8,000       |
| 1535          | Galleria Dental      | 1,746       |
| 1539          | Available            | 4,231       |
| 1543-1553     | Available            | 16,660      |
| Outlot 1-2    | LA Fitness           | 37,084      |
| Outlot 3A     | Chipotle             |             |
| Outlot 3B     | Tenant               |             |
| Outlot 4      | Panera               | =0.75 Acres |
| Outlot 5      | O'Reilly Auto Parts  | 5,000       |
|               | Total GLA            | 128,095     |