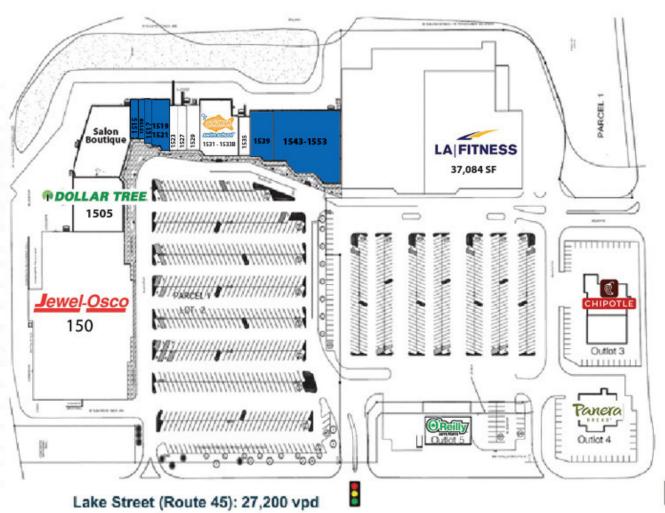

# Site Plan

| Suite         | Tenant               | SF          |
|---------------|----------------------|-------------|
| 150           | Jewel-Osco           | 62,022      |
| 1505          | Dollar Tree          | 10,366      |
| 1511A / 1511B | Salon Boutique       | 13,372      |
| 1515          | Available            | 1,081       |
| 1515B         | Available            | 1,050       |
| 1517          | Available            | 1,639       |
| 1519-1521     | Available            | 3,292       |
| 1523          | Lee Nails            | 1,198       |
| 1527          | H&R Block            | 1,597       |
| 1529          | Orthodontic Experts  | 2,396       |
| 1531-1533B    | Goldfish Swim School | 8,000       |
| 1535          | Galleria Dental      | 1,746       |
| 1539          | Available            | 4,231       |
| 1543-1553     | Available            | 16,660      |
| Outlot 1-2    | LA Fitness           | 37,084      |
| Outlot 3A     | Chipotle             |             |
| Outlot 3B     | Tenant               |             |
| Outlot 4      | Panera               | =0.75 Acres |
| Outlot 5      | O'Reilly Auto Parts  | 5,000       |
|               | Total GLA            | 128,095     |