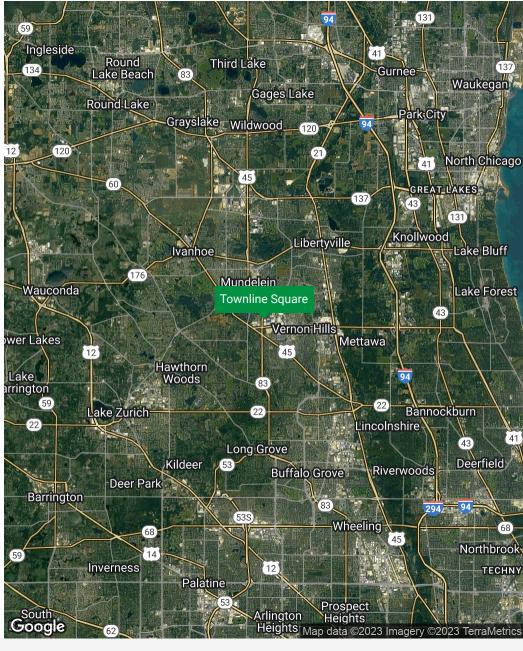

## **Property Overview**

1,050 - 21,000 SF available for lease at Townline Square, a grocery anchored center located at the northeast corner of the heavily trafficked signalized intersection at Lake Street & Townline Road (47,000+ VPD) in northwest suburban Mundelein. Along with Jewel-Osco, co-tenants include LA Fitness, Dollar Tree, Goldfish Swim School, H&R Block, Panera, Chipotle, O'Reilly Auto Parts and others. The center features a large on-site parking lot totaling 414 surface level spaces and dual-sided monument signage along both Townline Road and Lake Street. Townline Square, just two (2) miles west of Hawthorn Mall, is located at the western end of the heavily trafficked Route 60 commercial corridor, featuring retailers Target, Wal-Mart, Best Buy, Macy's, Sky Zone, AMC Theaters, Whole Foods, Home Goods, Five Below, Barnes & Noble, Uncle Julio's, Walgreens, Chase Bank, Portillos, Buffalo Wild Wings, Panera Bread, Starbucks, Taco Bell, McDonald's, Culvers, Popeye's., and Dunkin', among many others.

### **Property Highlights**

- · Opportunity to join co-tenants Jewel Osco, LA Fitness, Dollar Tree, Chipotle, Panera, O'Reilly Auto Parts and more
- Conveniently located just two (2) miles west of Hawthorn Mall along Townline Road
- Townline Square features a large on-site parking lot totaling 414 surface level spaces and dual-sided monument signage along both Townline Road and Lake Street, providing visibility and exposure to over 47,000 VPD