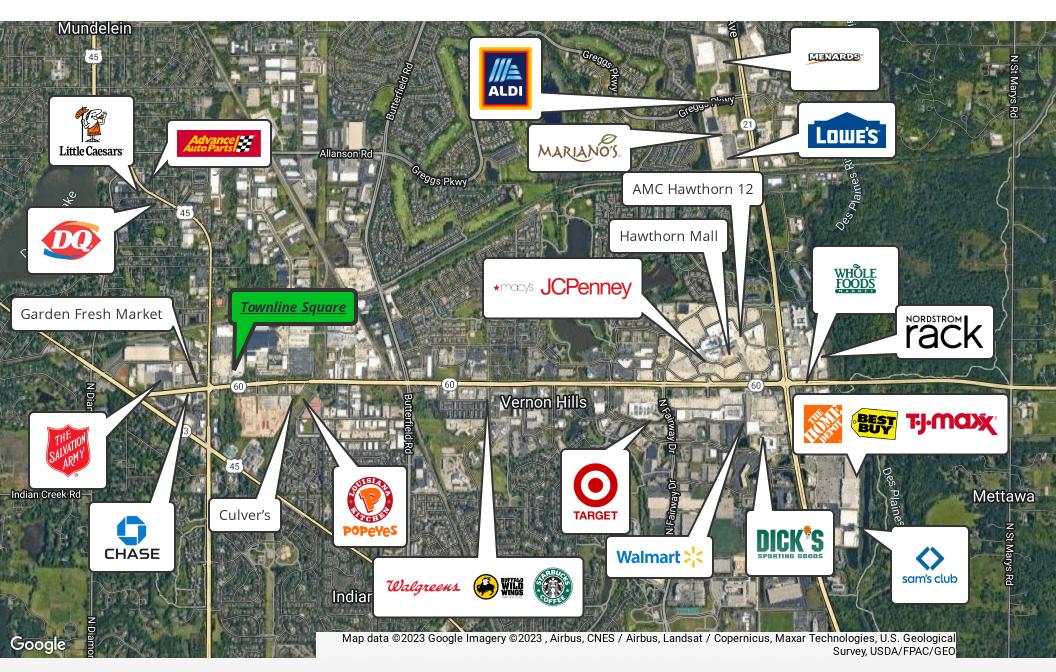

## **Property Overview**

1,050 - 21,000 SF available for lease at Townline Square, a grocery anchored center located at the northeast corner of the heavily trafficked signalized intersection at Lake Street & Townline Road (47,000+ VPD) in northwest suburban Mundelein. Along with Jewel-Osco, co-tenants include LA Fitness, Dollar Tree, Goldfish Swim School, H&R Block, Panera, Chipotle, O'Reilly Auto Parts and others. The center features a large on-site parking lot totaling 414 surface level spaces and dual-sided monument signage along both Townline Road and Lake Street. Townline Square, just two (2) miles west of Hawthorn Mall, is located at the western end of the heavily trafficked Route 60 commercial corridor, featuring retailers Target, Wal-Mart, Best Buy, Macy's, Sky Zone, AMC Theaters, Whole Foods, Home Goods, Five Below, Barnes & Noble, Uncle Julio's, Walgreens, Chase Bank, Portillos, Buffalo Wild Wings, Panera Bread, Starbucks, Taco Bell, McDonald's, Culvers, Popeye's., and Dunkin', among many others.