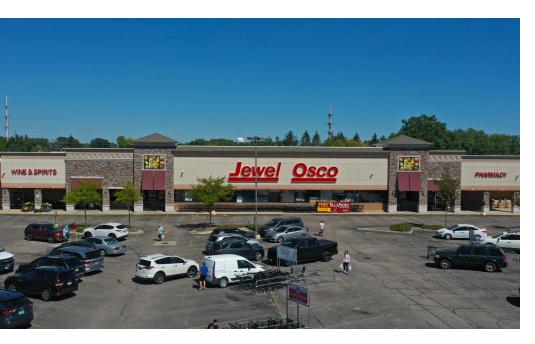

## **Property Overview**

1,050 - 21,000 SF available for lease at Townline Square, a grocery anchored center located at the northeast corner of the heavily trafficked signalized intersection at Lake Street & Townline Road (47,000+ VPD) in northwest suburban Mundelein. Along with Jewel-Osco, co-tenants include LA Fitness, Dollar Tree, Goldfish Swim School, H&R Block, Panera, Chipotle, O'Reilly Auto Parts and others. The center features a large on-site parking lot totaling 414 surface level spaces and dual-sided monument signage along both Townline Road and Lake Street. Townline Square, just two (2) miles west of Hawthorn Mall, is located at the western end of the heavily trafficked Route 60 commercial corridor, featuring retailers Target, Wal-Mart, Best Buy, Macy's, Sky Zone, AMC Theaters, Whole Foods, Home Goods, Five Below, Barnes & Noble, Uncle Julio's, Walgreens, Chase Bank, Portillos, Buffalo Wild Wings, Panera Bread, Starbucks, Taco Bell, McDonald's, Culvers, Popeye's., and Dunkin', among many others.

### **Property Highlights**

- · Opportunity to join co-tenants Jewel Osco, LA Fitness, Dollar Tree, Chipotle, Panera, O'Reilly Auto Parts and more
- Conveniently located just two (2) miles west of Hawthorn Mall along Townline Road
- Townline Square features a large on-site parking lot totaling 414 surface level spaces and dual-sided monument signage along both Townline Road and Lake Street, providing visibility and exposure to over 47,000 VPD

# Site Plan

| Suite         | Tenant               | SF          |
|---------------|----------------------|-------------|
| 150           | Jewel-Osco           | 62,022      |
| 1505          | Dollar Tree          | 10,366      |
| 1511A / 1511B | Salon Boutique       | 13,372      |
| 1515          | Available            | 1,081       |
| 1515B         | Available            | 1,050       |
| 1517          | Available            | 1,639       |
| 1519-1521     | Available            | 3,292       |
| 1523          | Lee Nails            | 1,198       |
| 1527          | H&R Block            | 1,597       |
| 1529          | Orthodontic Experts  | 2,396       |
| 1531-1533B    | Goldfish Swim School | 8,000       |
| 1535          | Galleria Dental      | 1,746       |
| 1539          | Available            | 4,231       |
| 1543-1553     | Available            | 16,660      |
| Outlot 1-2    | LA Fitness           | 37,084      |
| Outlot 3A     | Chipotle             |             |
| Outlot 3B     | Tenant               |             |
| Outlot 4      | Panera               | =0.75 Acres |
| Outlot 5      | O'Reilly Auto Parts  | 5,000       |
|               | Total GLA            | 128,095     |