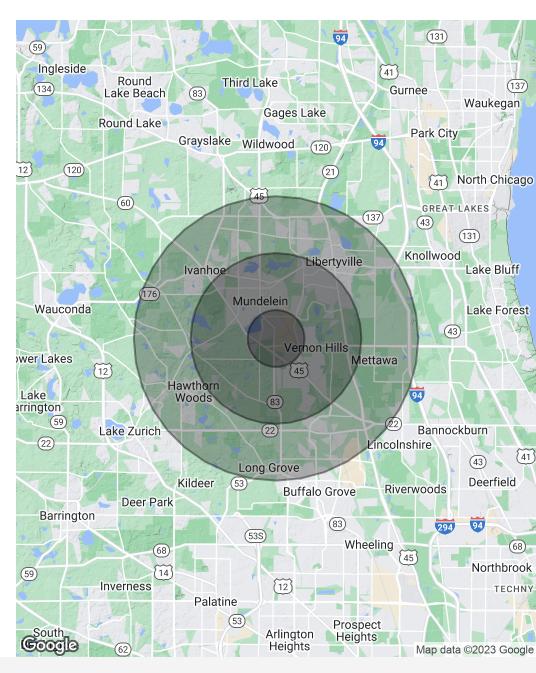

| Population                            | 1 Mile          | 3 Miles           | 5 Miles           |
|---------------------------------------|-----------------|-------------------|-------------------|
| Total Population                      | 9,109           | 67,081            | 120,583           |
| Average Age                           | 35.8            | 40.8              | 42.5              |
| Average Age (Male)                    | 35.0            | 39.9              | 41.6              |
| Average Age (Female)                  | 35.6            | 41.2              | 43.1              |
|                                       |                 |                   |                   |
|                                       | 4.3.51          | 0.3.64            | W 7 F.1           |
| Households & Income                   | 1 Mile          | 3 Miles           | 5 Miles           |
| Households & Income  Total Households | 1 Mile<br>3,302 | 3 Miles<br>24,901 | 5 Miles<br>45,213 |
|                                       | 1 11111         |                   |                   |
| Total Households                      | 3,302           | 24,901            | 45,213            |