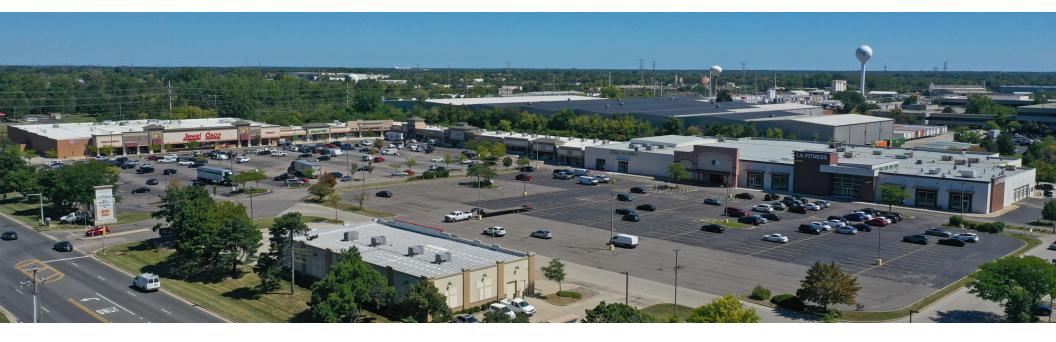

## **Property Overview**

1,050 - 21,000 SF available for lease at Townline Square, a grocery anchored center located at the northeast corner of the heavily trafficked signalized intersection at Lake Street & Townline Road (47,000+ VPD) in northwest suburban Mundelein. Along with Jewel-Osco, co-tenants include LA Fitness, Dollar Tree, Goldfish Swim School, H&R Block, Panera, Chipotle, O'Reilly Auto Parts and others. The center features a large on-site parking lot totaling 414 surface level spaces and dual-sided monument signage along both Townline Road and Lake Street. Townline Square, just two (2) miles west of Hawthorn Mall, is located at the western end of the heavily trafficked Route 60 commercial corridor, featuring retailers Target, Wal-Mart, Best Buy, Macy's, Sky Zone, AMC Theaters, Whole Foods, Home Goods, Five Below, Barnes & Noble, Uncle Julio's, Walgreens, Chase Bank, Portillos, Buffalo Wild Wings, Panera Bread, Starbucks, Taco Bell, McDonald's, Culvers, Popeye's., and Dunkin', among many others.

### **Property Highlights**

- · Opportunity to join co-tenants Jewel Osco, LA Fitness, Dollar Tree, Chipotle, Panera, O'Reilly Auto Parts and more
- Conveniently located just two (2) miles west of Hawthorn Mall along Townline Road
- Townline Square features a large on-site parking lot totaling 414 surface level spaces and dual-sided monument signage along both Townline Road and Lake Street, providing visibility and exposure to over 47,000 VPD