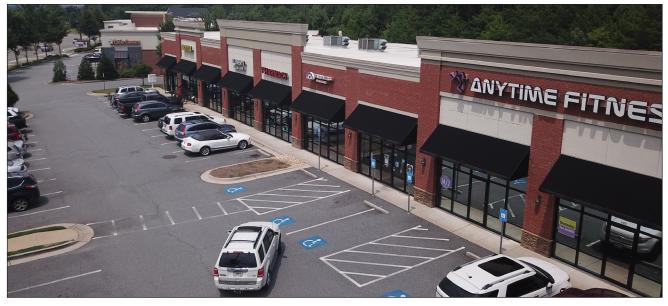

## High Traffic Counts and Convenient Access One(1) 2,800SF and One(1) 1,400SF Space Available

3422 Sixes Road, Canton, Georgia 30114

- This 21,970 SF center is located at the intersection of Sixes Road and Ridge Road in Cherokee County
- One(1) 4,200SF and One(1) 1,400SF space available
- Great location with national anchors across the street including McDonald's, Starbucks, and Ace Hardware
- Short distance from a large Publix anchored center
- Just minutes from Downtown Canton and seconds from Interstate 575
- Average household income of about \$115,000 in a
   2-mile radius