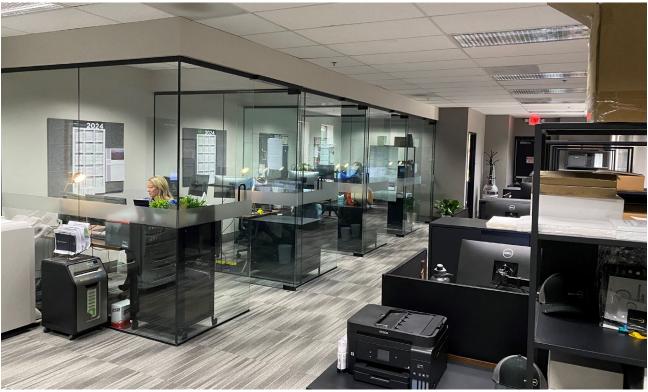

#### **Property Highlights**

- -43,105 SF Available for Lease
- -Two (2) Exterior Truckwells
- -Heavy Power with Buss Bars
- -Airlines
- -High Image Office
- -18' Ceiling Height

 $For information, please \ contact:$ 

#### **Comments:**

High image office upgrades to office space completed in 2022, 2 exterior truckwells, ample parking, buss duct, airlines, heavy power, quick access to M-59/I-75.