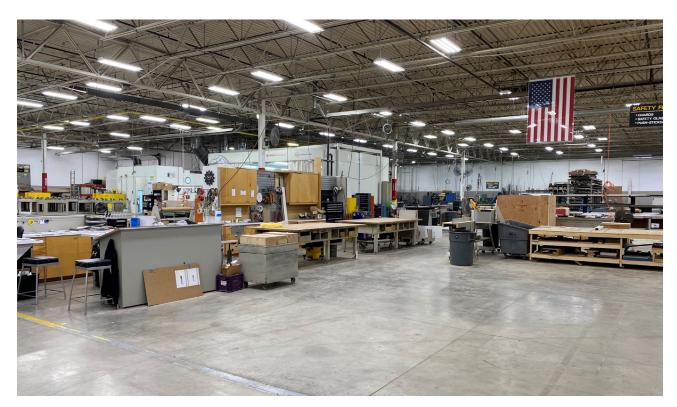

#### **Property Highlights**

- -43,105 SF Available for Lease
- -Two (2) Exterior Truckwells
- -Heavy Power with Buss Bars
- -Airlines
- -High Image Office
- -18' Ceiling Height

 $For information, please \ contact:$ 

#### **Comments:**

High image office upgrades to office space completed in 2022, 2 exterior truckwells, ample parking, buss duct, airlines, heavy power, quick access to M-59/I-75.