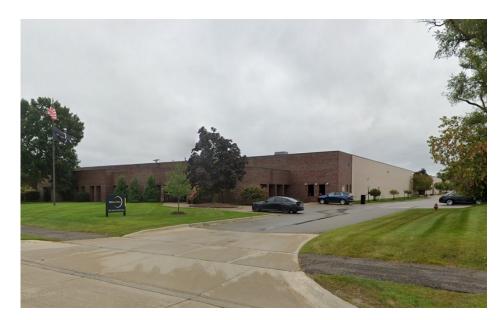

## 1601 W. HAMLIN ROAD

Rochester Hills, MI

#### **Property Highlights**

- -43,105 SF Available for Lease
- -Two (2) Exterior Truckwells
- -Heavy Power with Buss Bars
- -Airlines
- -High Image Office
- -18' Ceiling Height

 $For information, please \ contact:$ 

#### **Comments:**

High image office upgrades to office space completed in 2022, 2 exterior truckwells, ample parking, buss duct, airlines, heavy power, quick access to M-59/I-75.