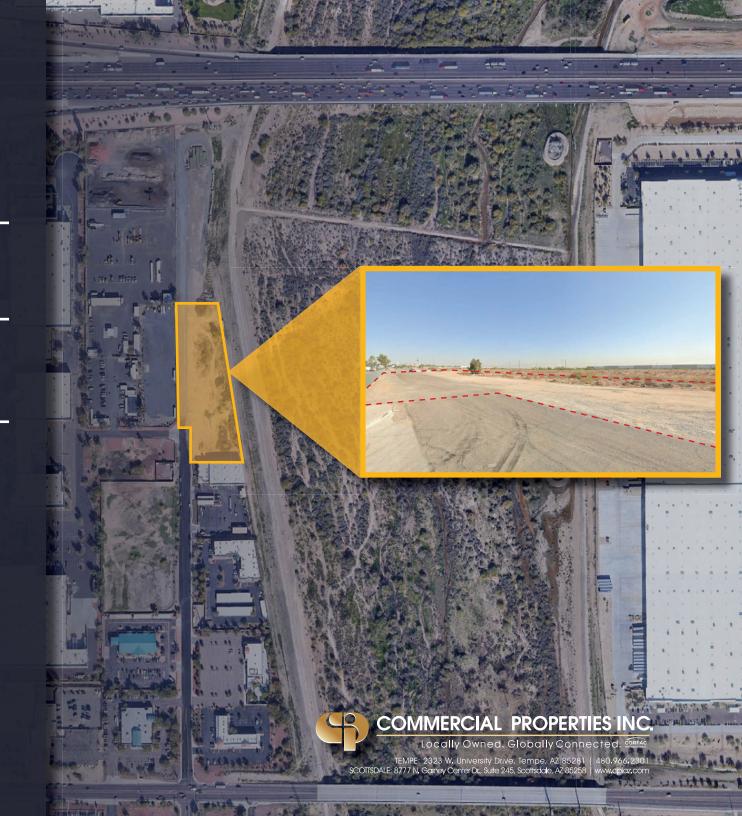

## LAND AVAILABLE FOR SALE

| Address    | N Eliseo C Felix Jr Way & 9th St<br>Avondale, AZ 85323 |
|------------|--------------------------------------------------------|
| Area Size  | 2.92 Acres                                             |
| Sale Price | \$1,653,535 (\$13⁄psf)                                 |
| Parcel     | 500-02-017, 500-02-106                                 |
| Zoning     | A-1 Light Industrial, Commerce Park                    |
| Access     | I-10 & Dysart Rd                                       |