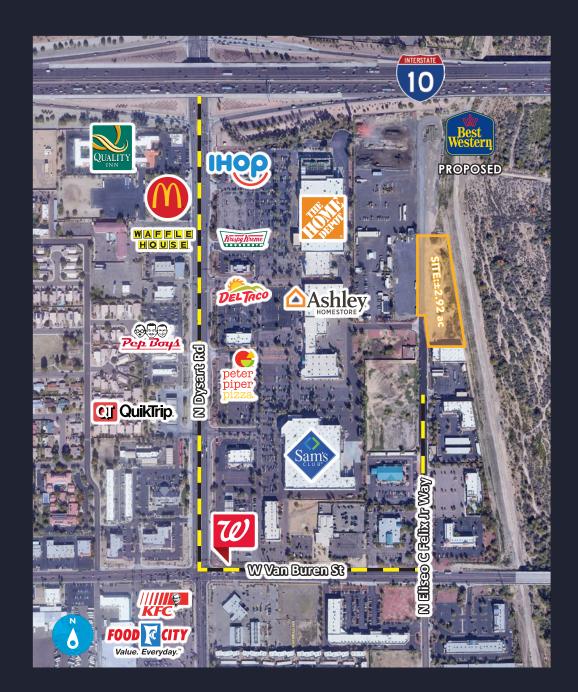

## LAND AVAILABLE FOR SALE

| Address    | N Eliseo C Felix Jr Way & 9th St<br>Avondale, AZ 85323 |
|------------|--------------------------------------------------------|
| Area Size  | 2.92 Acres                                             |
| Sale Price | \$1,653,535 (\$13⁄psf)                                 |
| Parcel     | 500-02-017, 500-02-106                                 |
| Zoning     | A-1 Light Industrial, Commerce Park                    |
| Access     | I-10 & Dysart Rd                                       |