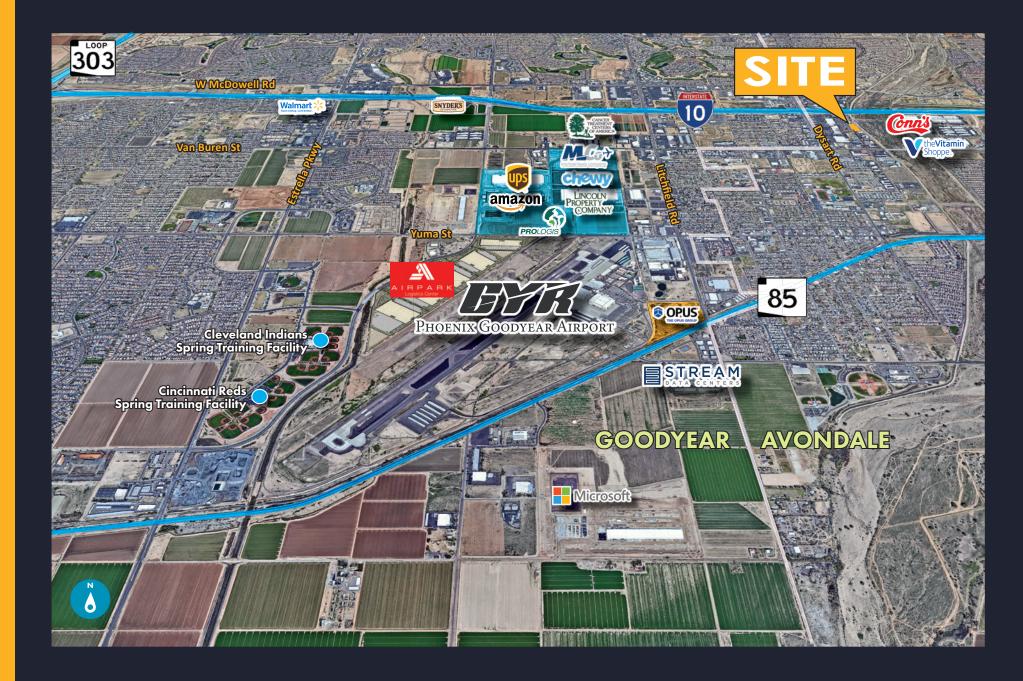

## LAND AVAILABLE FOR SALE

| Address    | N Eliseo C Felix Jr Way & 9th St<br>Avondale, AZ 85323 |
|------------|--------------------------------------------------------|
| Area Size  | 2.92 Acres                                             |
| Sale Price | \$1,653,535 (\$13⁄psf)                                 |
| Parcel     | 500-02-017, 500-02-106                                 |
| Zoning     | A-1 Light Industrial, Commerce Park                    |
| Access     | I-10 & Dysart Rd                                       |