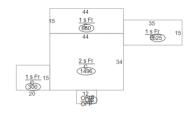

50,500

**Improvements Value** \$20,000

**Assessed Value** \$470,500

**Approximate Acreage** 

101 AGRICULTURAL **Property Class** 

W/DWELLING

43.3469

7808 0705 **Deed Book/Page** 

500009 **District Number Old District** 24

**Fire District** Pleasure Ridge Park

**School District** Jefferson County

Neighborhood 508142 / TIMOTHY HILLS **Satellite City Jefferson County** 

Sheriff's Tax Info **View Tax Information** 

**Delinquent Taxes ☑ County Clerk** 



#### **Details & Photos**



SINGLE FAMILY

## **Property Details**

**Use Description** 

**Year Built** 

**Basement Area** 

**Basement Finished?** 

**Construction Frame** 

**Stories** 

Above Grade Sq Ft.

SINGLE FAMILY 1900 525 sq. ft. No

> Wood frame 2.00

> 4,477 sq. ft.

#### **Photos**









## **Property Sketch**



# **Sales History**

| Deed Book/Page         | Price     | Date       | <b>Previous Owner</b> |
|------------------------|-----------|------------|-----------------------|
| 7808 0705              | \$200,770 | 12/31/2001 | HICKS JOHN H JR       |
| 4736 0229 (N/A Online) | \$0       | 01/01/1974 | OWNER UNKNOWN         |

# **Assessment History**

| Record Year | Land      | Improvements | Total     | Reason                                 |
|-------------|-----------|--------------|-----------|----------------------------------------|
| 2017        | \$450,500 | \$20,000     | \$470,500 | RC - Residential Computer Reassessment |
| 2012        | \$372,390 | \$18,320     | \$390,710 | C - Chang in Use / Class Change        |
| 2009        | \$372,390 | \$18,320     | \$390,710 | LB - Lo