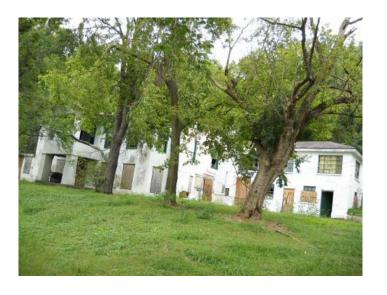

#### **Details & Photos**

SINGLE FAMILY

SINGLE FAMILY 1900 525 sq. ft. No

> Wood frame 2.00

> 4,477 sq. ft.