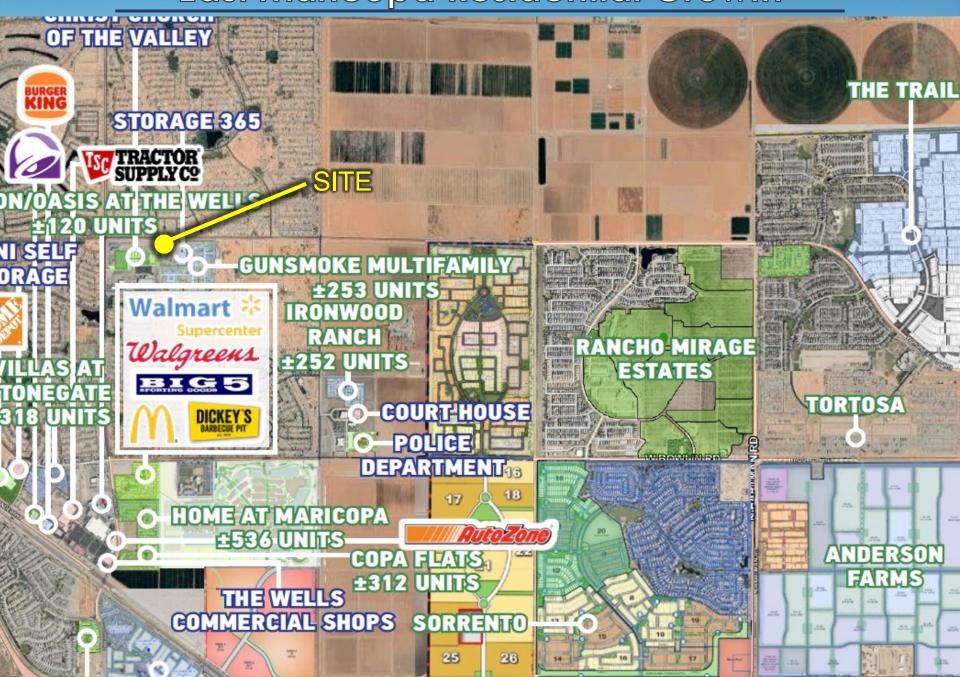

# E/SEC of Honeycutt Rd & Porter Rd

#### +/- 1.72 Acres Available for Sale

HONEYCUTTRD

SITE

FUTURERETAIL



PORTER RD

FUTURE RETAIL

 $\langle \langle \rangle$ 

- +/- 75,239 SF (1.72 acres)
- New Development Corridor

CHRIST'S CHURCH

THE VALLEY

NDER CONSTRUCTIO

Hard corner, Honeycutt & Whisker Roads



STORAGE

PLANNED

Zzeek

North

## E/SEC of Honeycutt Rd & Porter Rd

#### +/- 1.72 Acres Available for Sale



VENTANA CRE

Ryan Leavitt 602.810.0034 Ryan@VentanaCRE.com

### **Conceptual Site Plan**





Ryan Leavitt 602.810.0034 Ryan@VentanaCRE.com

### Area Map





Ryan Leavitt 602.810.0034 Ryan@VentanaCRE.com

## East Maricopa Residential Growth