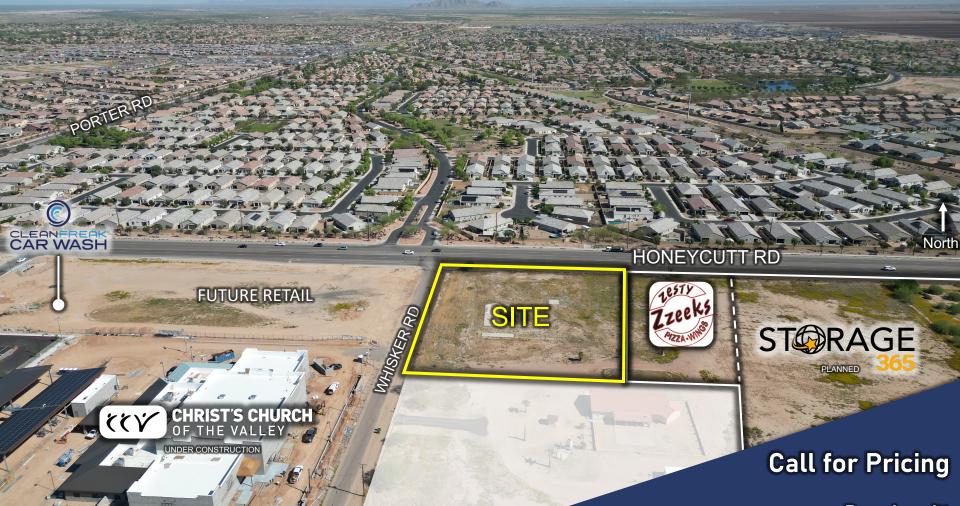

# E/SEC of Honeycutt Rd & Porter Rd

#### +/- 1.72 Acres Available for Sale

HONEYCUTTRD

SITE

FUTURERETAIL

PORTER RD

FUTURE RETAIL

 $\langle \langle \rangle$ 

- +/- 75,239 SF (1.72 acres)
- New Development Corridor

CHRIST'S CHURCH

THE VALLEY

NDER CONSTRUCTIO

Hard corner, Honeycutt & Whisker Roads

STORAGE

PLANNED

Zzeek

North