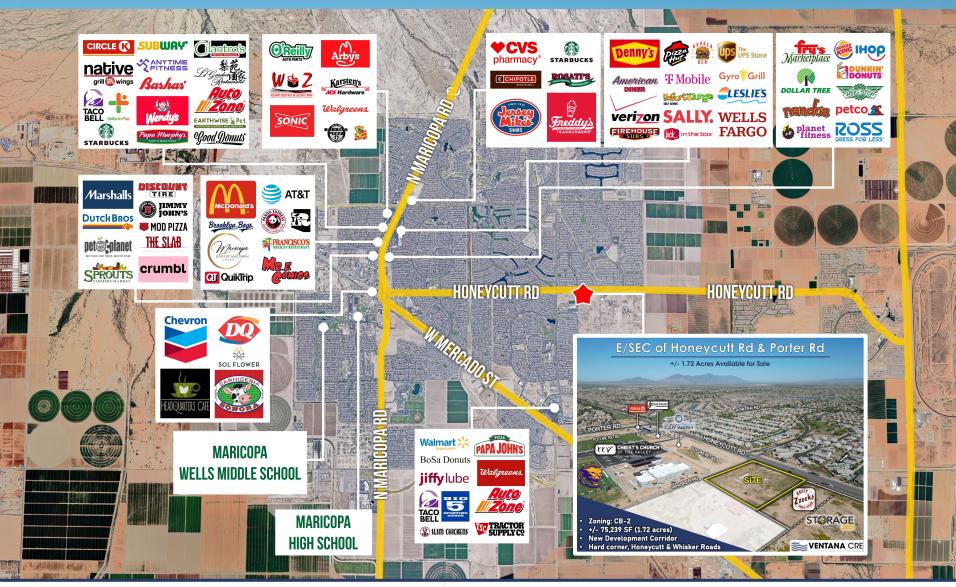

# E/SEC of Honeycutt Rd & Porter Rd

#### +/- 1.72 Acres Available for Sale

HONEYCUTTRD

SITE

FUTURERETAIL



PORTER RD

FUTURE RETAIL

 $\langle \langle \rangle$ 

- +/- 75,239 SF (1.72 acres)
- New Development Corridor

CHRIST'S CHURCH

THE VALLEY

NDER CONSTRUCTIO

Hard corner, Honeycutt & Whisker Roads



STORAGE

PLANNED

Zzeek

North

## E/SEC of Honeycutt Rd & Porter Rd

#### +/- 1.72 Acres Available for Sale



VENTANA CRE

Ryan Leavitt 602.810.0034 Ryan@VentanaCRE.com

### **Conceptual Site Plan**





Ryan Leavitt 602.810.0034 Ryan@VentanaCRE.com

### Area Map





Ryan Leavitt 602.810.0034 Ryan@VentanaCRE.com

## East Maricopa Residential Growth