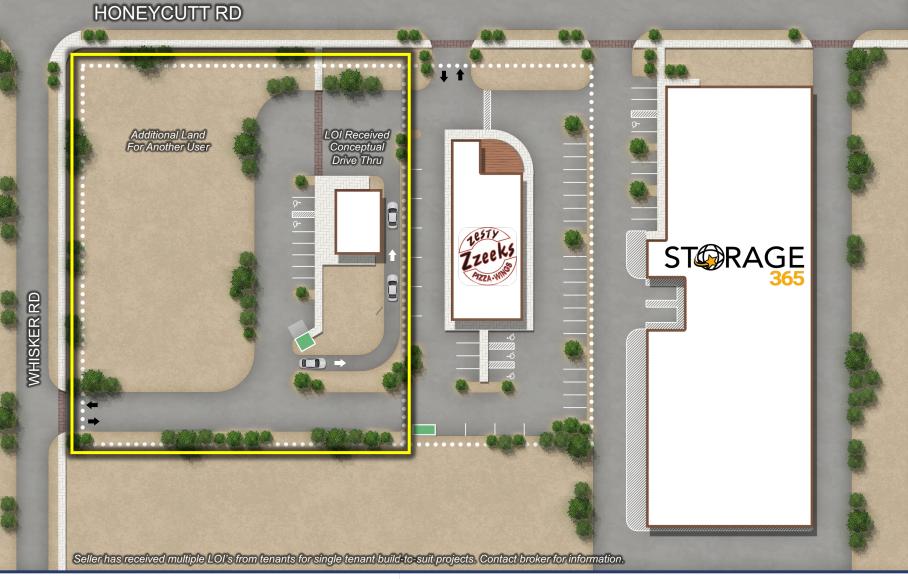

# E/SEC of Honeycutt Rd & Porter Rd

#### +/- 1.72 Acres Available for Sale

HONEYCUTTRD

SITE

FUTURERETAIL



PORTER RD

FUTURE RETAIL

 $\langle \langle \rangle$ 

- +/- 75,239 SF (1.72 acres)
- New Development Corridor

CHRIST'S CHURCH

THE VALLEY

NDER CONSTRUCTIO

Hard corner, Honeycutt & Whisker Roads



STORAGE

PLANNED

Zzeek

North

## E/SEC of Honeycutt Rd & Porter Rd

#### +/- 1.72 Acres Available for Sale



VENTANA CRE

Ryan Leavitt 602.810.0034 Ryan@VentanaCRE.com

### **Conceptual Site Plan**





Ryan Leavitt 602.810.0034 Ryan@VentanaCRE.com

### Area Map





Ryan Leavitt 602.810.0034 Ryan@VentanaCRE.com

## East Maricopa Residential Growth