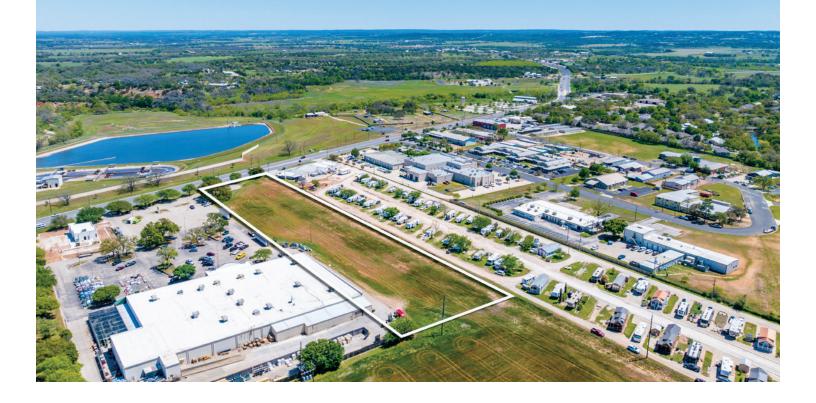

### PROPERTY HIGHLIGHTS

4.16± ACRES PRIME LOCATION! CITY WATER & SEWER readily available PUD RESTRICTIONS AGRICULTURAL TAX EXEMPTIONS NICE LEVEL TOPOGRAPHY

#### 4.16± ACRES | FREDERICKSBURG, TEXAS | GILLESPIE COUNTY

Introducing a remarkable opportunity in the heart of Fredericksburg, Texas! Situated on  $4.16\pm$  acres in one of the most desired locations on East Main, this expansive property offers endless possibilities for development.

City water and sewer are readily available, providing convenience and flexibility for various layout options. The property boasts a shared usage entrance with Southerland and Main St, offering potential for multiple access points and enhanced visibility.