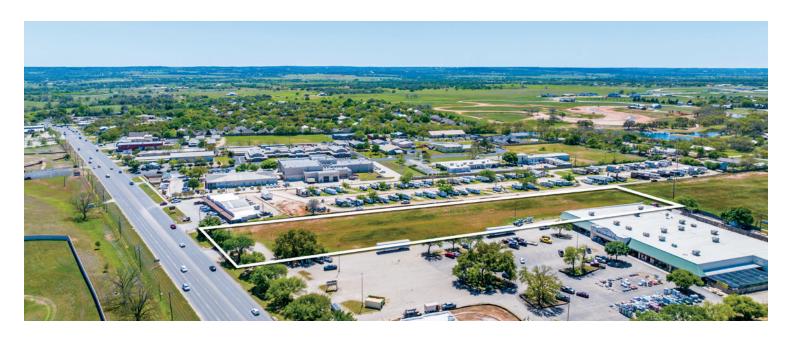

### PROPERTY HIGHLIGHTS

4.16± ACRES PRIME LOCATION! CITY WATER & SEWER readily available PUD RESTRICTIONS AGRICULTURAL TAX EXEMPTIONS NICE LEVEL TOPOGRAPHY

#### 4.16± ACRES | FREDERICKSBURG, TEXAS | GILLESPIE COUNTY

Introducing a remarkable opportunity in the heart of Fredericksburg, Texas! Situated on  $4.16\pm$  acres in one of the most desired locations on East Main, this expansive property offers endless possibilities for development.

City water and sewer are readily available, providing convenience and flexibility for various layout options. The property boasts a shared usage entrance with Southerland and Main St, offering potential for multiple access points and enhanced visibility.