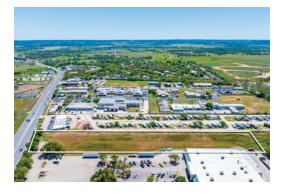

#### 4.16± ACRES | FREDERICKSBURG, TEXAS | GILLESPIE COUNTY

Introducing a remarkable opportunity in the heart of Fredericksburg, Texas! Situated on  $4.16\pm$  acres in one of the most desired locations on East Main, this expansive property offers endless possibilities for development.

City water and sewer are readily available, providing convenience and flexibility for various layout options. The property boasts a shared usage entrance with Southerland and Main St, offering potential for multiple access points and enhanced visibility.