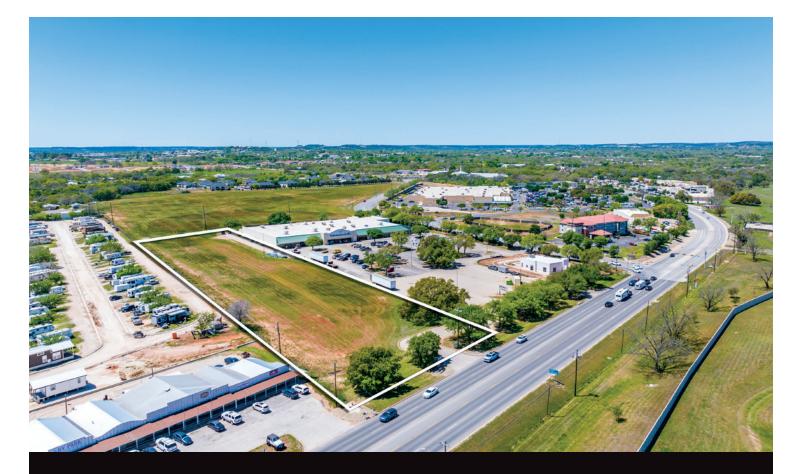

### PROPERTY HIGHLIGHTS

4.16± ACRES PRIME LOCATION! CITY WATER & SEWER readily available PUD RESTRICTIONS AGRICULTURAL TAX EXEMPTIONS NICE LEVEL TOPOGRAPHY

#### 4.16± ACRES | FREDERICKSBURG, TEXAS | GILLESPIE COUNTY

Introducing a remarkable opportunity in the heart of Fredericksburg, Texas! Situated on  $4.16\pm$  acres in one of the most desired locations on East Main, this expansive property offers endless possibilities for development.

City water and sewer are readily available, providing convenience and flexibility for various layout options. The property boasts a shared usage entrance with Southerland and Main St, offering potential for multiple access points and enhanced visibility.