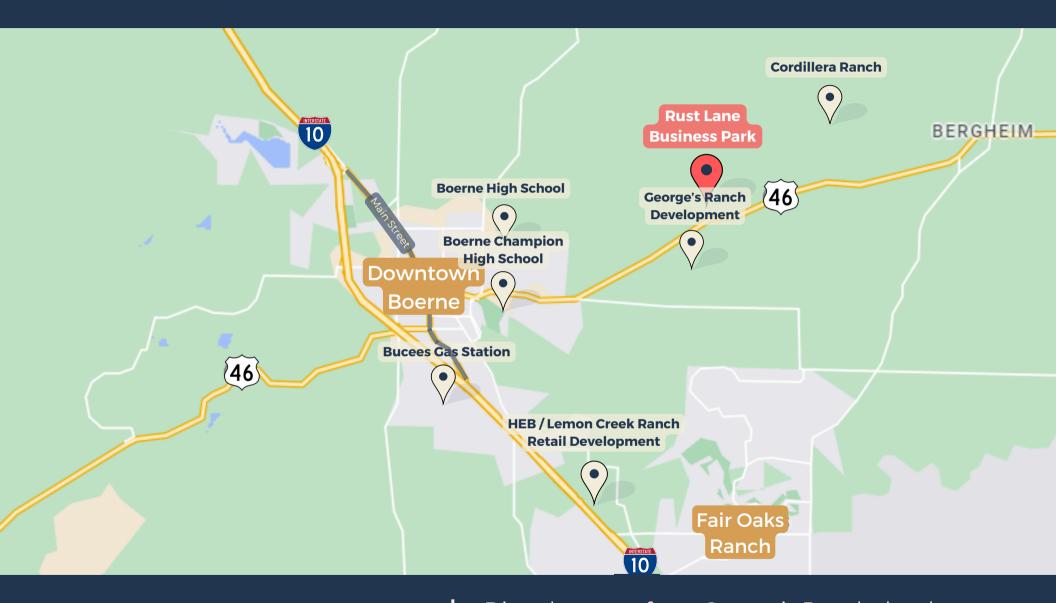

### AREA DETAILS & OVERVIEW

- 6.5 mi. to downtown Boerne
- 5.4 mi. to Cordillera Ranch

Directly across from George's Ranch development, "A luxury single-family home development spanning 1,140 acres" set to include 800 homes.