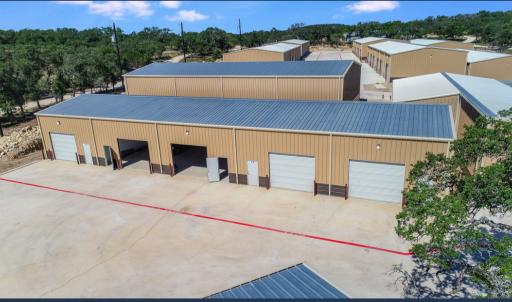

park just east of Boerne, TX - a rapidly growing San Antonio submarket. Tenants benefit from various built-to-suit space sizes featuring 12'x12' spec offices and restrooms perfect for small businesses, light industrial, and storage.

#### **FEATURES:**

- 1,000 6,750 SF spaces available
- 12'x12' roll-up doors
- Signage opportunities
- 16' clear height
- Located near new George's Ranch, Cordillera
   Ranch, and Esperanza residential developments
- Quick access to Hwy 46, IH-10, and US-281

### AREA DETAILS & OVERVIEW





- 6.5 mi. to downtown Boerne
- 5.4 mi. to Cordillera Ranch

Directly across from George's Ranch development, "A luxury single-family home development spanning 1,140 acres" set to include 800 homes.

#### SITE PLAN

38 RUST LANE BOERNE, TX, 78006



# PROGRESS PHOTOS











## CONTACT OUR TEAM



Colin McLellan
Senior Associate
cmclellan@llanorealty.com
(210) 908-6345



Chris Moran
Associate
cmoran@llanorealty.com
(210) 951-5689



Jake Esparza
Associate
jesparza@llanorealty.com
(210) 874-5314