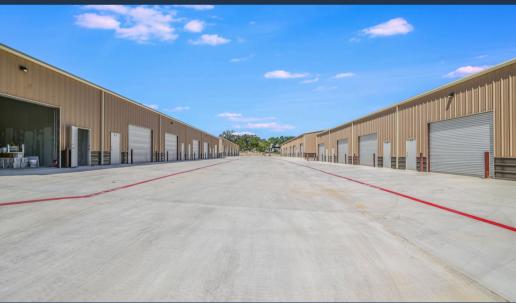

rk just east of Boerne, TX - a rapidly growing San Antonio submarket. Tenants benefit from various built-to-suit space sizes featuring 12'x12' spec offices and restrooms perfect for small businesses, light industrial, and storage.

#### **FEATURES:**

- 1,000 6,750 SF spaces available
- 12'x12' roll-up doors
- Signage opportunities
- 16' clear height
- Located near new George's Ranch, Cordillera
   Ranch, and Esperanza residential developments
- Quick access to Hwy 46, IH-10, and US-281

### AREA DETAILS & OVERVIEW





- 6.5 mi. to downtown Boerne
- 5.4 mi. to Cordillera Ranch

Directly across from George's Ranch development, "A luxury single-family home development spanning 1,140 acres" set to include 800 homes.

#### SITE PLAN

38 RUST LANE BOERNE, TX, 78006



# PROGRESS PHOTOS











## CONTACT OUR TEAM



Colin McLellan
Senior Associate
cmclellan@llanorealty.com
(210) 908-6345



Chris Moran
Associate
cmoran@llanorealty.com
(210) 951-5689



Jake Esparza
Associate
jesparza@llanorealty.com
(210) 874-5314