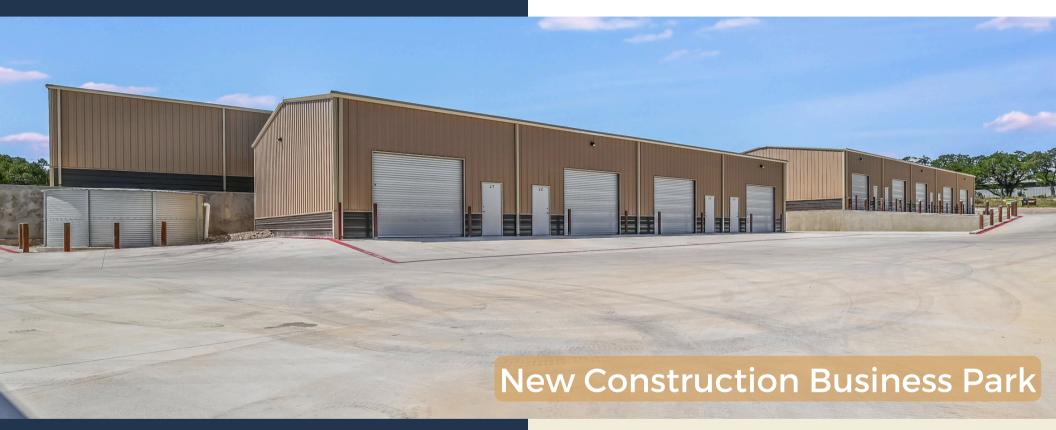

#### **ABOUT THE PROPERTY:**

38 Rust Lane is a brand new 60,000 SF industrial-flex business park just east of Boerne, TX - a rapidly growing San Antonio submarket. Tenants benefit from various built-to-suit space sizes featuring 12'x12' spec offices and restrooms perfect for small businesses, light industrial, and storage.

# PROGRESS PHOTOS