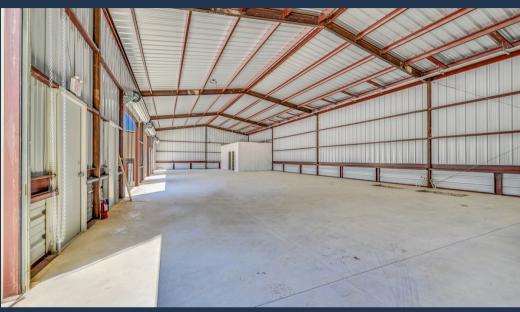

#### **ABOUT THE PROPERTY:**

38 Rust Lane is a brand new 60,000 SF industrial-flex business park just east of Boerne, TX - a rapidly growing San Antonio submarket. Tenants benefit from various built-to-suit space sizes featuring 12'x12' spec offices and restrooms perfect for small businesses, light industrial, and storage.

#### **FEATURES:**

- 1,000 6,750 SF spaces available
- 12'x12' roll-up doors
- Signage opportunities
- 16' clear height
- Located near new George's Ranch, Cordillera
   Ranch, and Esperanza residential developments
- Quick access to Hwy 46, IH-10, and US-281