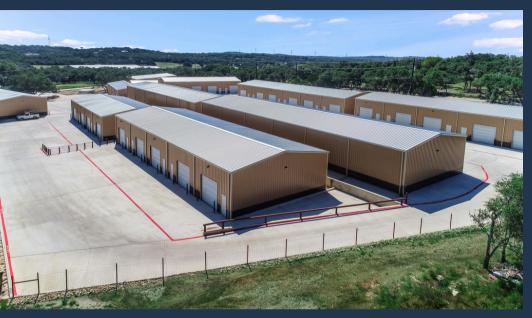

#### **ABOUT THE PROPERTY:**

38 Rust Lane is a brand new 60,000 SF industrial-flex business park just east of Boerne, TX - a rapidly growing San Antonio submarket. Tenants benefit from various built-to-suit space sizes featuring 12'x12' spec offices and restrooms perfect for small businesses, light industrial, and storage.

#### **FEATURES:**

- 1,000 6,750 SF spaces available
- 12'x12' roll-up doors
- Signage opportunities
- 16' clear height
- Located near new George's Ranch, Cordillera
   Ranch, and Esperanza residential developments
- Quick access to Hwy 46, IH-10, and US-281