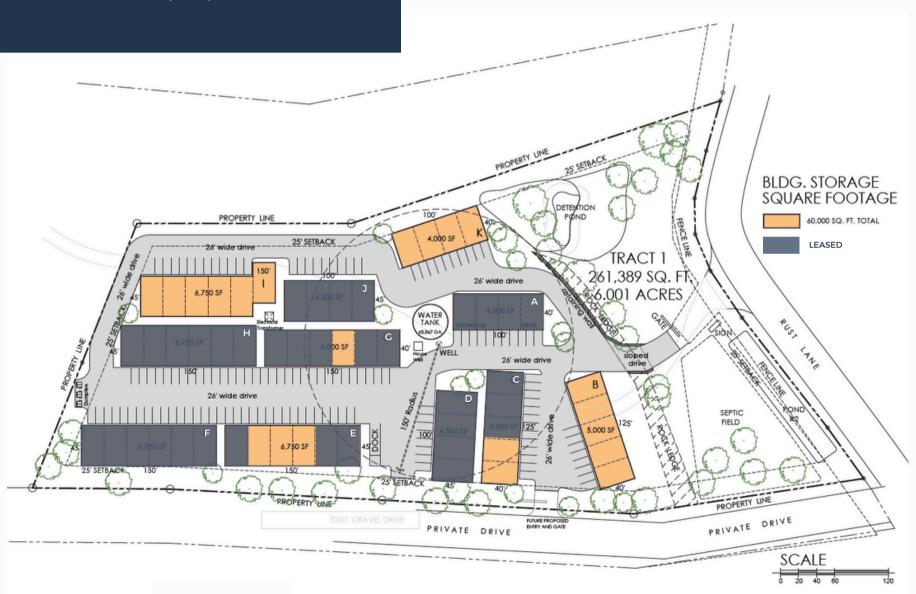

#### SITE PLAN

38 RUST LANE BOERNE, TX, 78006

#### **FEATURES:**

- 1,000 6,750 SF spaces available
- 12'x12' roll-up doors
- Signage opportunities
- 16' clear height
- Located near new George's Ranch, Cordillera
   Ranch, and Esperanza residential developments
- Quick access to Hwy 46, IH-10, and US-281