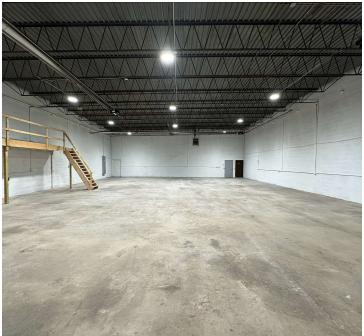

### 4059-61 JOSEPH DR., UNIT A/C3/CR

- 5,350 SF
- 1,300 SF Offices
- 16' 17' Ceiling in Warehouse
- 1 Drive-in Door (12' x 14')
- Warehouse structure can be removed
- Heavy Power
- Kitchenette
- 10% Air Conditioning
- Date Available: Immediately
- Real Estate Taxes: 2023 Base Year
- Landscaping & Maintenance: 2023 Base Year
- Lease Rate: \$10.50/SF MG