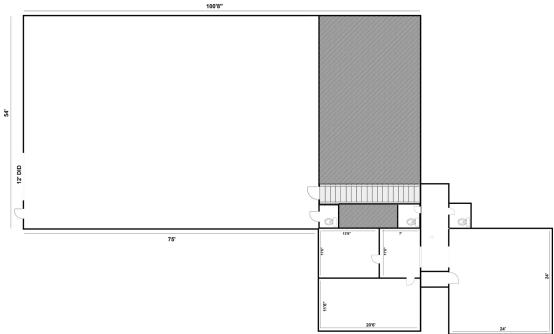

### 4059-61 JOSEPH DR., UNIT A/C3/CR

- 5,350 SF
- 1,300 SF Offices
- 16' 17' Ceiling in Warehouse
- 1 Drive-in Door (12' x 14')
- Warehouse structure can be removed
- Heavy Power
- Kitchenette
- 10% Air Conditioning
- Date Available: Immediately
- Real Estate Taxes: 2023 Base Year
- Landscaping & Maintenance: 2023 Base Year
- Lease Rate: \$10.50/SF MG