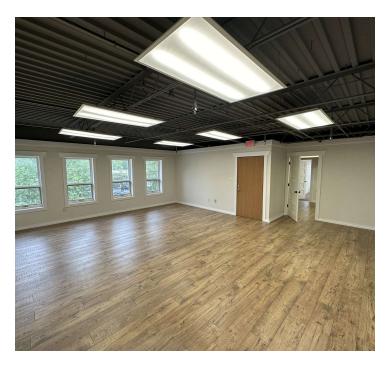

#### **PROPERTY OVERVIEW**

- 22,750 SF Multi-Unit Property
- Great, smaller industrial / flex units available
- Good loading
- Nicely appointed offices
- Lease Rate: \$10.50/SF Modified Gross

### 4059-61 JOSEPH DR., UNIT A/C3/CR

- 5,350 SF
- 1,300 SF Offices
- 16' 17' Ceiling in Warehouse
- 1 Drive-in Door (12' x 14')
- Warehouse structure can be removed
- Heavy Power
- Kitchenette
- 10% Air Conditioning
- Date Available: Immediately
- Real Estate Taxes: 2023 Base Year
- Landscaping & Maintenance: 2023 Base Year
- Lease Rate: \$10.50/SF MG