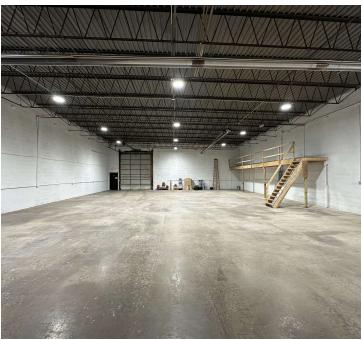

### 4059-61 JOSEPH DR., UNIT A/C3/CR

- 5,350 SF
- 1,300 SF Offices
- 16' 17' Ceiling in Warehouse
- 1 Drive-in Door (12' x 14')
- Warehouse structure can be removed
- Heavy Power
- Kitchenette
- 10% Air Conditioning
- Date Available: Immediately
- Real Estate Taxes: 2023 Base Year
- Landscaping & Maintenance: 2023 Base Year
- Lease Rate: \$10.50/SF MG