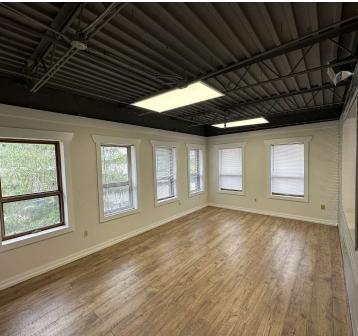

#### **PROPERTY OVERVIEW**

- 22,750 SF Multi-Unit Property
- Great, smaller industrial / flex units available
- Good loading
- Nicely appointed offices
- Lease Rate: \$10.50/SF Modified Gross

### 4059-61 JOSEPH DR., UNIT A/C3/CR

- 5,350 SF
- 1,300 SF Offices
- 16' 17' Ceiling in Warehouse
- 1 Drive-in Door (12' x 14')
- Warehouse structure can be removed
- Heavy Power
- Kitchenette
- 10% Air Conditioning
- Date Available: Immediately
- Real Estate Taxes: 2023 Base Year
- Landscaping & Maintenance: 2023 Base Year
- Lease Rate: \$10.50/SF MG