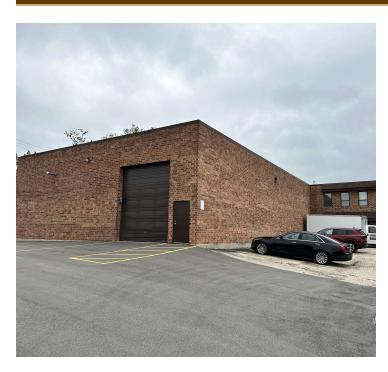

### 4059-61 JOSEPH DR., UNIT A/C3/CR

- 5,350 SF
- 1,300 SF Offices
- 16' 17' Ceiling in Warehouse
- 1 Drive-in Door (12' x 14')
- Warehouse structure can be removed
- Heavy Power
- Kitchenette
- 10% Air Conditioning
- Date Available: Immediately
- Real Estate Taxes: 2023 Base Year
- Landscaping & Maintenance: 2023 Base Year
- Lease Rate: \$10.50/SF MG