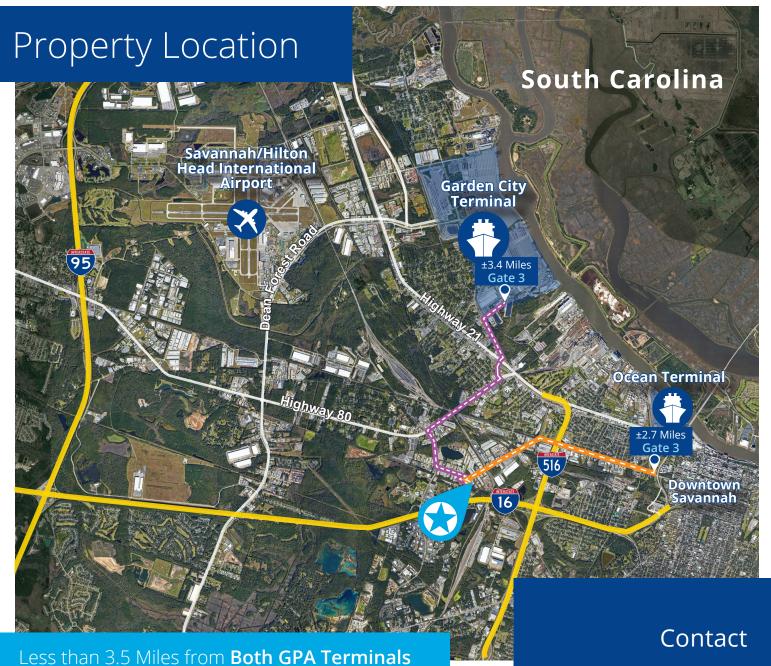

# Trailer Yard Near Port Terminals Available For Lease

502 Telfair Road, Garden City, GA 31415

- ±2 Useable Acres
- · Rocked yard
- Fully fenced
- Electric gate with keypad entry
- Existing single wide office trailer
- Covered storage maintenance shop
- ±2.7 Miles to GPA's Ocean Terminal
- ±3.4 Miles to GPA's Garden City Terminal

#### **Distances**

Interstate 516 1.3 Miles
Interstate 16 1.4 Miles
Ocean Terminal 2.7 Miles
Garden City Terminal 3.4 Miles
Interstate 95 6.1 Miles
Savannah/HH Airport 9.3 Miles

This document has been prepared by Colliers International for advertising and general information only. Colliers International makes no guarantees, representations or warranties of any kind, expressed or implied, regarding the information including, but not limited to, warranties of content, accuracy and reliability. Any interested party should undertake their own inquiries as to the accuracy of the information. Colliers International excludes unequivocally all inferred or implied terms, conditions and warranties arising out of this document and excludes all liability for loss and damages arising there from. This publication is the copyrighted property of Colliers International and/or its licensor(s). ©2024. All rights reserved.