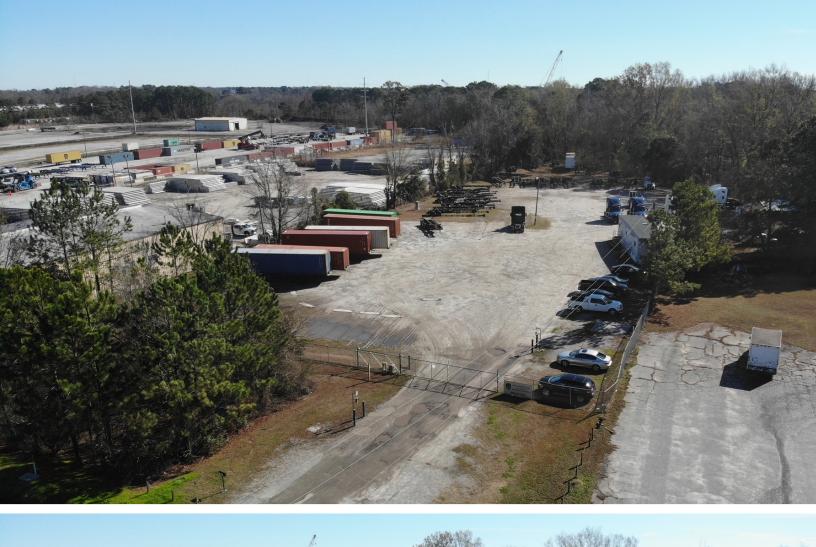

# Trailer Yard Near Port Terminals Available For Lease

502 Telfair Road, Garden City, GA 31415

- ±2 Useable Acres
- · Rocked yard
- Fully fenced
- Electric gate with keypad entry
- Existing single wide office trailer
- Covered storage maintenance shop
- ±2.7 Miles to GPA's Ocean Terminal
- ±3.4 Miles to GPA's Garden City Terminal