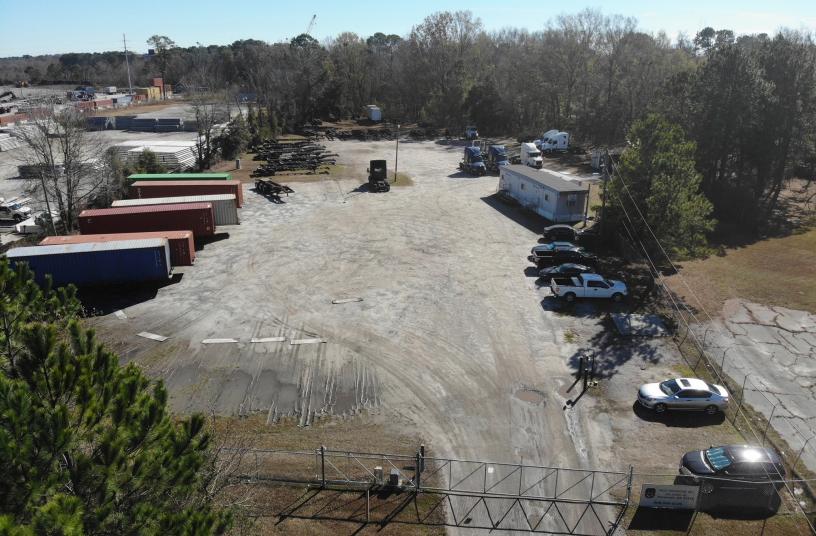

# Trailer Yard Near Port Terminals Available For Lease

502 Telfair Road, Garden City, GA 31415

- ±2 Useable Acres
- · Rocked yard
- Fully fenced
- Electric gate with keypad entry
- Existing single wide office trailer
- Covered storage maintenance shop
- ±2.7 Miles to GPA's Ocean Terminal
- ±3.4 Miles to GPA's Garden City Terminal