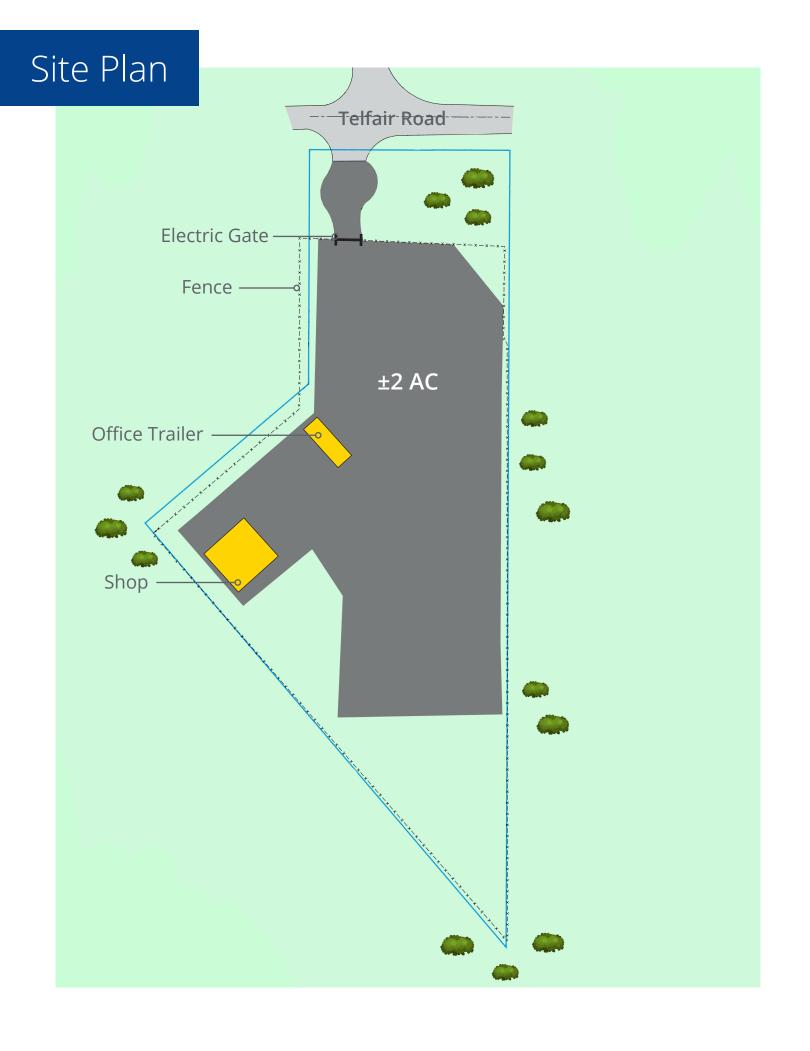

# Trailer Yard Near Port Terminals Available For Lease

502 Telfair Road, Garden City, GA 31415

- ±2 Useable Acres
- · Rocked yard
- Fully fenced
- Electric gate with keypad entry
- Existing single wide office trailer
- Covered storage maintenance shop
- ±2.7 Miles to GPA's Ocean Terminal
- ±3.4 Miles to GPA's Garden City Terminal