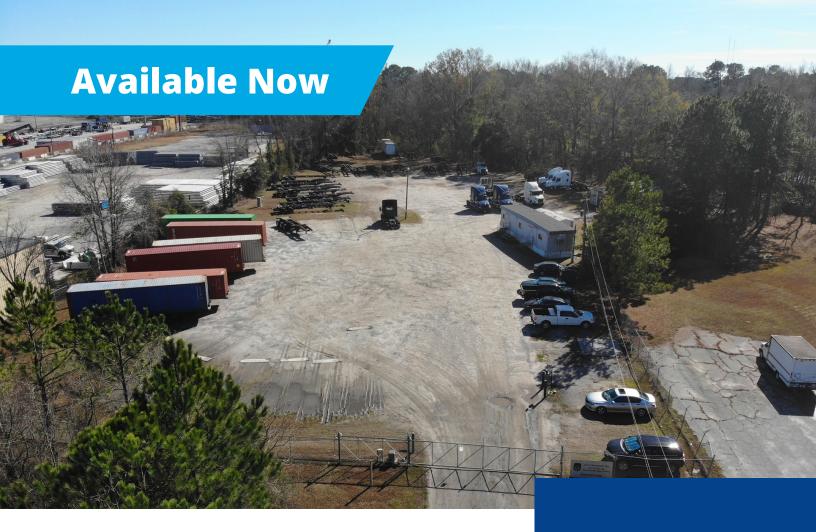

# Trailer Yard Near Port Terminals Available For Lease

502 Telfair Road, Garden City, GA 31415

- ±2 Useable Acres
- · Rocked yard
- Fully fenced
- Electric gate with keypad entry
- Existing single wide office trailer
- Covered storage maintenance shop
- ±2.7 Miles to GPA's Ocean Terminal
- ±3.4 Miles to GPA's Garden City Terminal