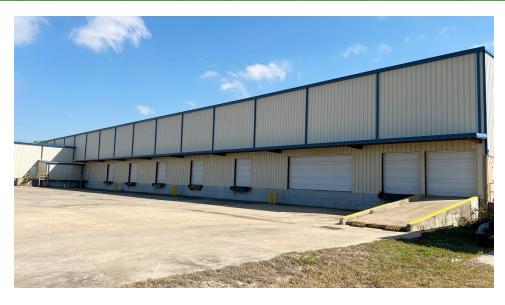

## PROPERTY DESCRIPTION

Southeast Commercial is pleased to offer this fully climatized large distribution warehouse facility FOR LEASE located off of Highway 49 in Gulfport, MS. Subject consists of 80,000 contiguous square feet. Ceiling heights are 20-24 feet, with 7 dock high doors. Subject is in close proximity to Port of Gulfport and Gulfport-Biloxi International Airport.