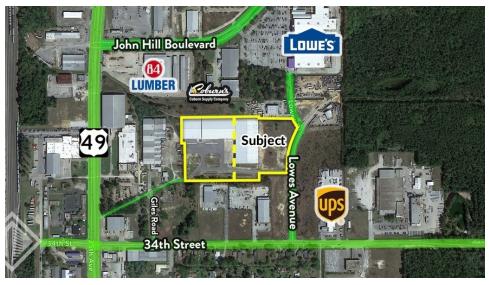

**PROPERTY SUMMARY** 

TIM CARLSON · PRINCIPAL MONTE LUFFEY · PRINCIPAL OFFICE: 228.276.2700 MOBILE: 228.547.0707 tcarlson@southeastcre.com

OFFICE: 228.276.2700

INDUSTRIAL PROPERTY FOR LEASE

**AERIAL** 

TIM CARLSON · PRINCIPAL MONTE LUFFEY · PRINCIPAL OFFICE: 228.276.2700 MOBILE: 228.547.0707