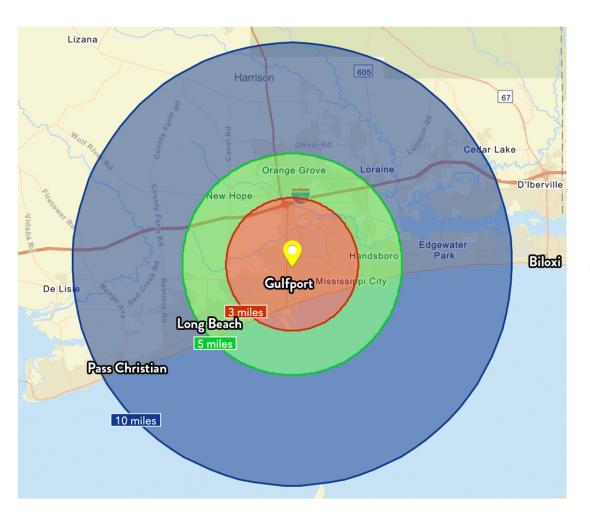

Number of housing units within 10 miles of site.

| 2020 Demographics           | 3 Miles           | 5 Miles           | 10 Miles           |
|-----------------------------|-------------------|-------------------|--------------------|
| Population                  | 30,173            | 39,319            | 81,524             |
| Average HH Income           | \$47,092          | \$68,343          | \$72,826           |
|                             |                   |                   |                    |
| 2025 Projections            | 3 Miles           | 5 Miles           | 10 Miles           |
| 2025 Projections Population | 3 Miles<br>30,858 | 5 Miles<br>40,836 | 10 Miles<br>85,355 |

Travel Time to Site

3 Miles

5 Miles

10 Miles

INDUSTRIAL PROPERTY FOR LEASE

**DEMOGRAPHICS MAP & REPORT** 