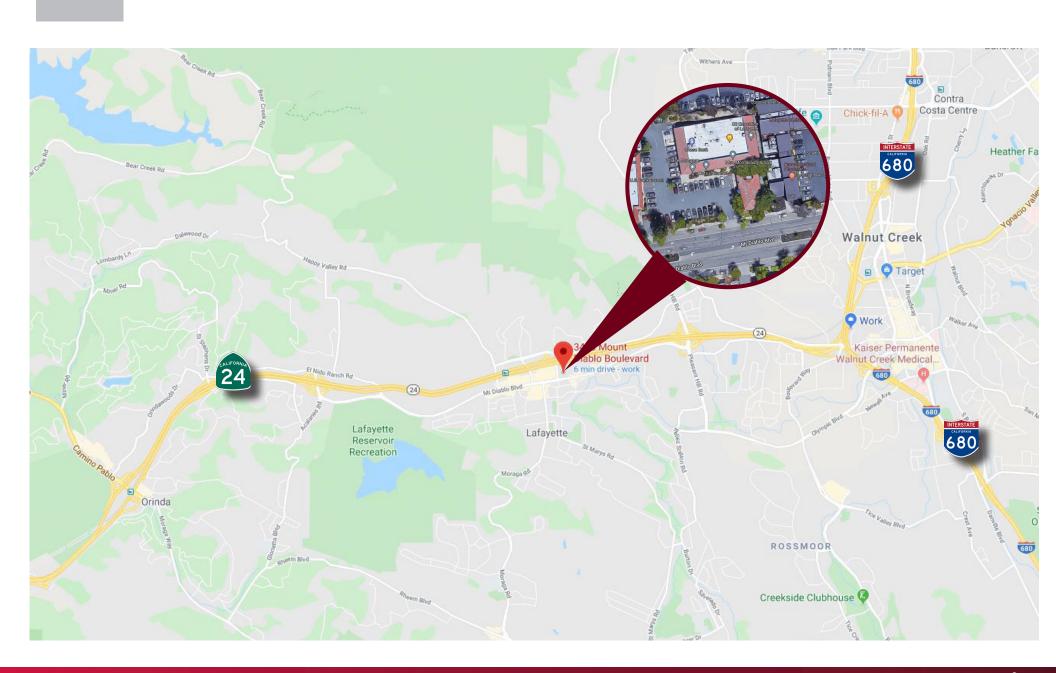

# 3474-3492 MT.DIABLO BLVD, LAFAYETTE

#### 3474-3492 MT.DIABLO BLVD LAFAYETTE

- Short Distance to Highway 24
- Located at the Corner of Mt. Diablo Blvd and First Street
- Across the Street from the Lafayette Library
- Located on the busy Mt. Diablo Blvd, the main east-west arterial through Lafayette
- Excellent Parking
- · Professionally managed and maintained
- Walking distance to many restaurants and coffee shops