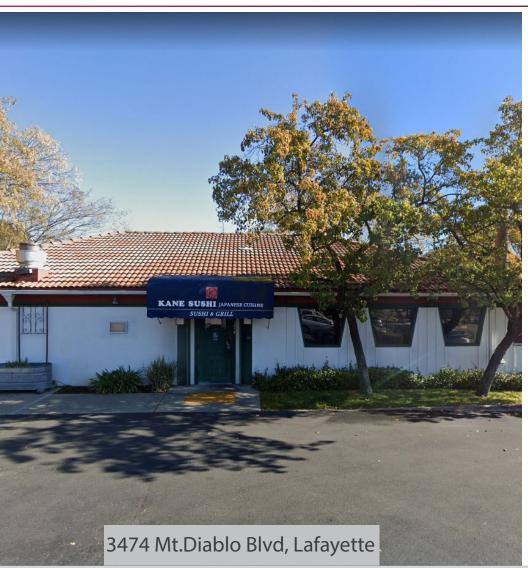

#### RETAIL/RESTAURANT SPACE AVAILABLE

2,145 SF

MONTHLY RENT: \$3.75 PSF (NNN)

MONTHLY NNN EXPENSES: APPROXIMATELY \$1.25 PSF

#### 3474 MT.DIABLO BLVD LAFAYETTE