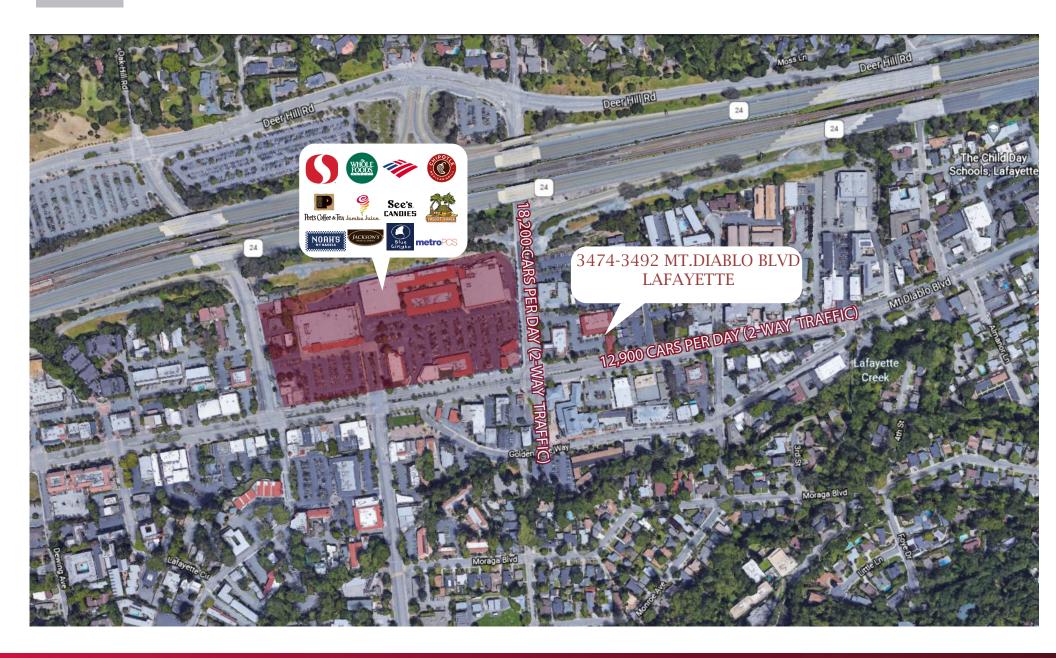

|
|-----|----------------------------------------|----------------------------------------|----------------------------------------|
|     | 8,611                                  | 56,358                                 | 162,542                                |
| AGE | 43.9                                   | 49.8                                   | 47.9                                   |
| \$  | \$134,793                              | \$128,183                              | \$119,623                              |
|     | 69%<br>Bachelor's/Grad/<br>Prof Degree | 70%<br>Bachelor's/Grad/<br>Prof Degree | 68%<br>Bachelor's/Grad/<br>Prof Degree |

Walk Score: 85 (Very Walkable)



### 3474-3492 MT.DIABLO BLVD LAFAYETTE



# **AMENITIES**

### 3474-3492 MT.DIABLO BLVD LAFAYETTE



#### 3474 MT.DIABLO BLVD LAFAYETTE

# FLOOR PLAN



#### 3492 MT.DIABLO BLVD LAFAYETTE

### FLOOR PLAN