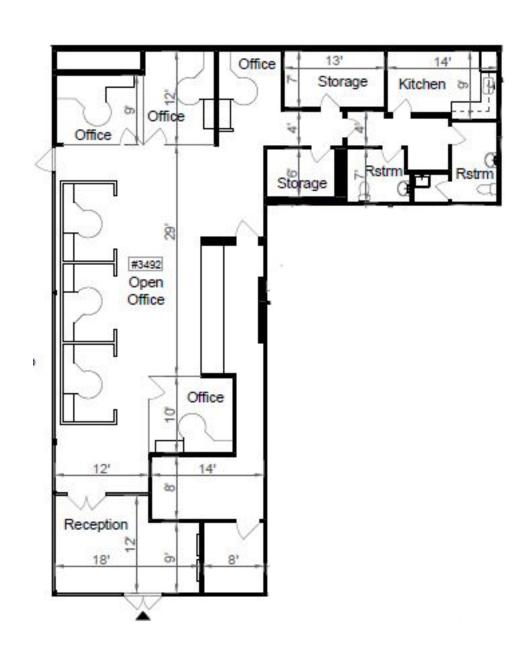

#### FINANCIAL SERVICES/BANKING/ RETAIL SPACE AVAILABLE

2,505 SF

MONTHLY RENT: \$3.75 PSF/NNN Plus \$1.25 NNN Expenses

**AVAILABLE 8/1/23** 

#### 3492 MT.DIABLO BLVD LAFAYETTE

### FLOOR PLAN