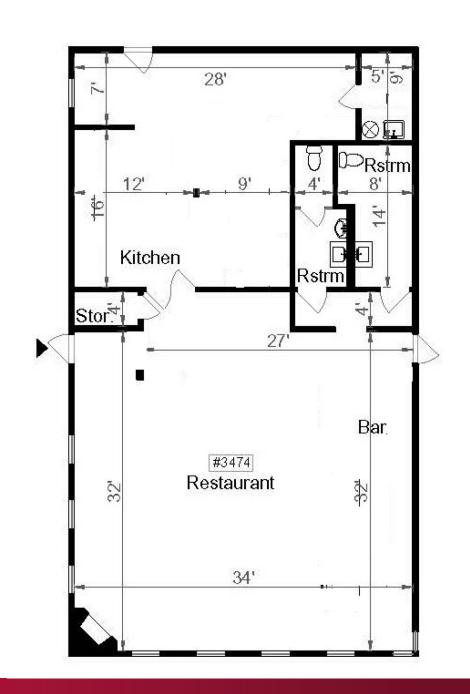

#### RETAIL/RESTAURANT SPACE AVAILABLE

2,145 SF

MONTHLY RENT: \$3.75 PSF (NNN)

MONTHLY NNN EXPENSES: APPROXIMATELY \$1.25 PSF

#### 3474 MT.DIABLO BLVD LAFAYETTE

# FLOOR PLAN