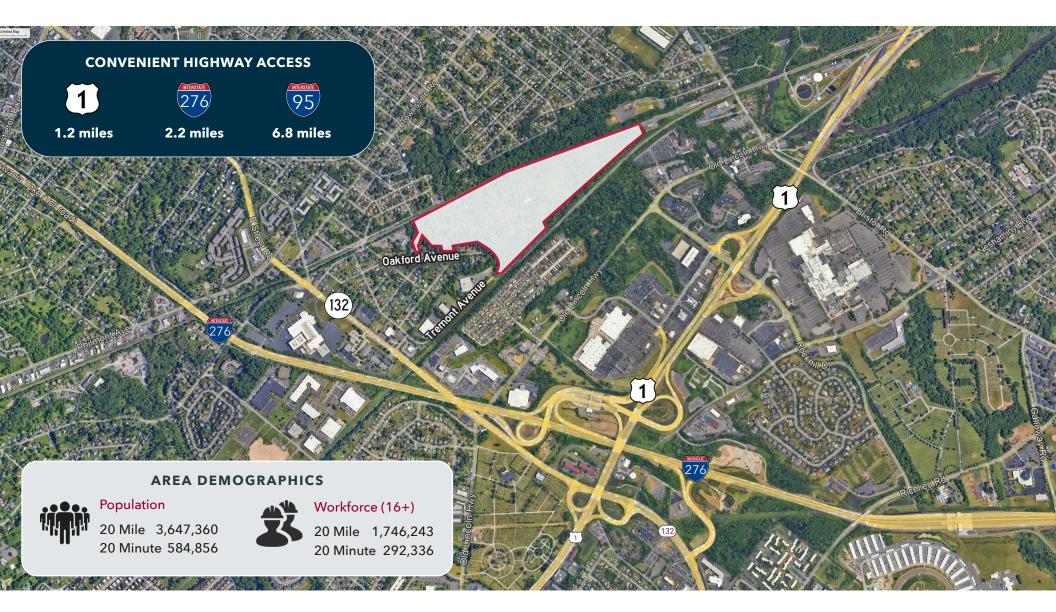

SITE SPECIFICATIONS

| Property Address:       | 3198 Tremont Avenue, Trevose, PA                                                           |
|-------------------------|--------------------------------------------------------------------------------------------|
| Municipality:           | Bensalem Township                                                                          |
| Tax Parcels:            | 02-004-308 & 02-009-007-003                                                                |
| Total Size:             | 75.48 Acres                                                                                |
| Zoning:                 | Light Industrial (L-I); Zoning Certificate obtained permitting Data Center(s) use by right |
| Proposed Building Size: | +/-718,425 SF                                                                              |