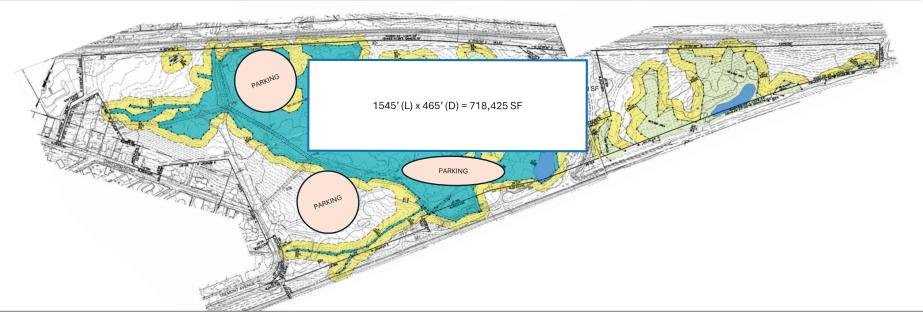

SITE SPECIFICATIONS

| Property Address:       | 3198 Tremont Avenue, Trevose, PA                                                           |
|-------------------------|--------------------------------------------------------------------------------------------|
| Municipality:           | Bensalem Township                                                                          |
| Tax Parcels:            | 02-004-308 & 02-009-007-003                                                                |
| Total Size:             | 75.48 Acres                                                                                |
| Zoning:                 | Light Industrial (L-I); Zoning Certificate obtained permitting Data Center(s) use by right |
| Proposed Building Size: | +/-718,425 SF                                                                              |