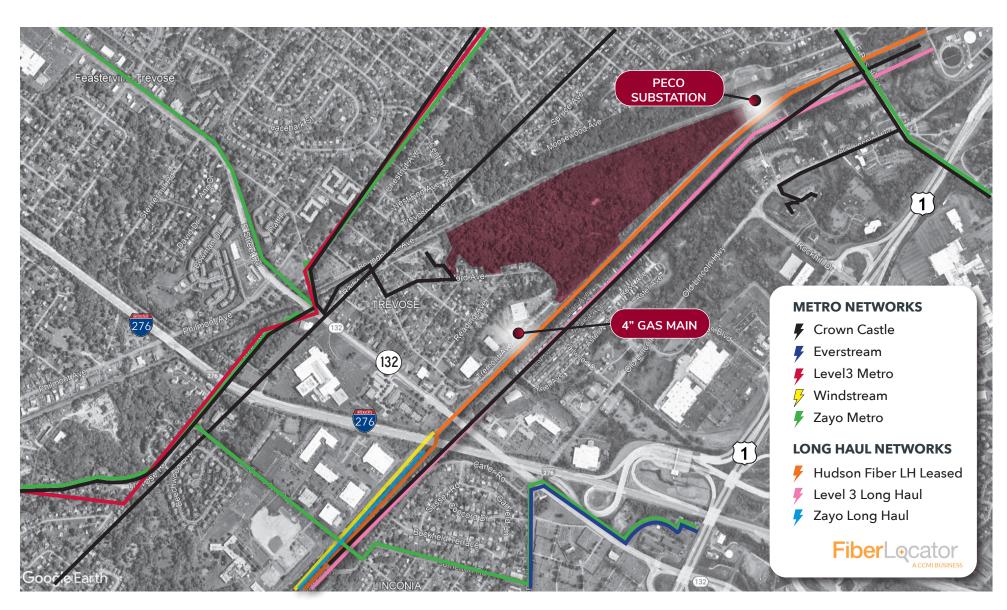

| Power: | Access to 400 MW from two 230 kV transmission lines feeding an existing substation adjacent to the site |
|--------|---------------------------------------------------------------------------------------------------------|
| Fiber: | Long-haul fiber lines running adjacent to site                                                          |
| Gas:   | 4" high-pressure gas main line located along<br>Tremont Ave.                                            |
| Water  | 8" high-pressure water main line                                                                        |
| Sewer  | 8" sewer main line                                                                                      |
|        |                                                                                                         |