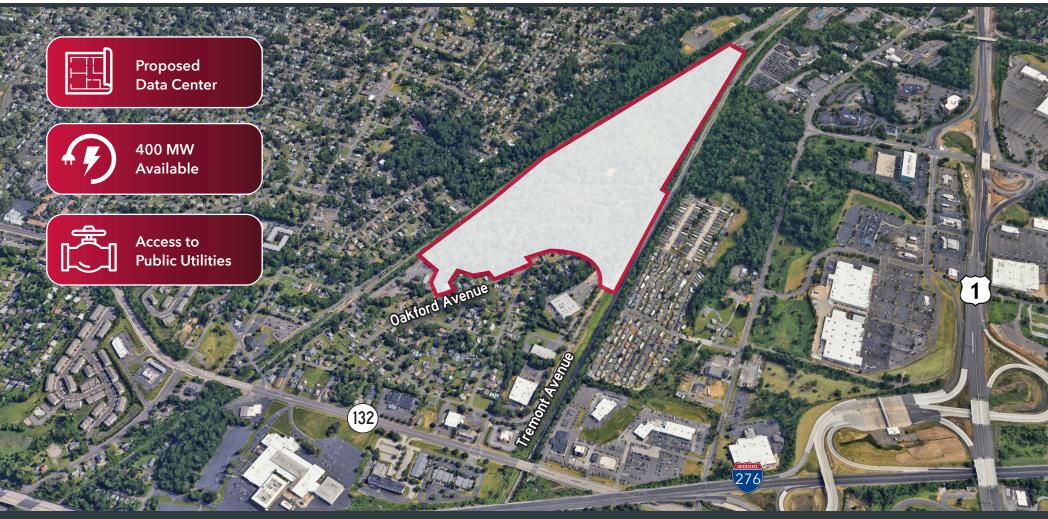

## 3198 TREMONT

TREVOSE, PA

## **±75.48 ACRES** AVAILABLE FOR SALE

Tony Rod, SIOR

trod@lee-associates.com D 610.400.0486 Andrew Landolfi

alandolfi@lee-associates com D 610.947.0420 Sean Campbell

scampbell@lee-associates com D 610.798.6075

SITE SPECIFICATIONS

| Property Address:       | 3198 Tremont Avenue, Trevose, PA                                                           |
|-------------------------|--------------------------------------------------------------------------------------------|
| Municipality:           | Bensalem Township                                                                          |
| Tax Parcels:            | 02-004-308 & 02-009-007-003                                                                |
| Total Size:             | 75.48 Acres                                                                                |
| Zoning:                 | Light Industrial (L-I); Zoning Certificate obtained permitting Data Center(s) use by right |
| Proposed Building Size: | +/-718,425 SF                                                                              |

| Power: | Access to 400 MW from two 230 kV transmission lines feeding an existing substation adjacent to the site |
|--------|---------------------------------------------------------------------------------------------------------|
| Fiber: | Long-haul fiber lines running adjacent to site                                                          |
| Gas:   | 4" high-pressure gas main line located along<br>Tremont Ave.                                            |
| Water  | 8" high-pressure water main line                                                                        |
| Sewer  | 8" sewer main line                                                                                      |
|        |                                                                                                         |