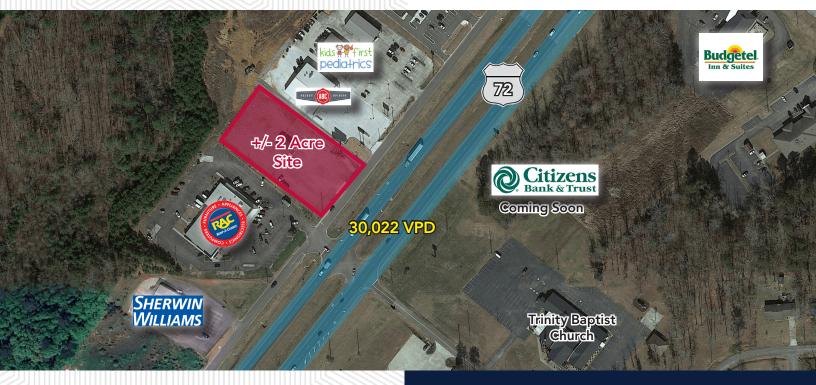

# +/-2 Acres on Highway 72

## 23730 John T Reid Pkwy

Scottsboro, AL 34748

### **Property Highlights**

- Available: +/- 2 acre site
- Great contiguous frontage on Hwy 72
- Site has full access and all utilities
- One of the last remaining pad sites in the market
- More than 30,000 VPD
- Call for more information and pricing

| ACRES<br>+/- 2 | <b>Y</b><br>TRA | SFIC<br>2 VPD | ACCESS<br>Highway |
|----------------|-----------------|---------------|-------------------|
| Demographics   | 3 mile          | 5 mile        | 10 mile           |
| Population     | 8,134           | 13,278        | 26,527            |
| Households     | 3,404           | 5,563         | 10,818            |
| Daytime Pop    | 12,474          | 17,474        | 26,069            |
| Med HH Income  | \$44,896        | \$45,009      | \$46,141          |