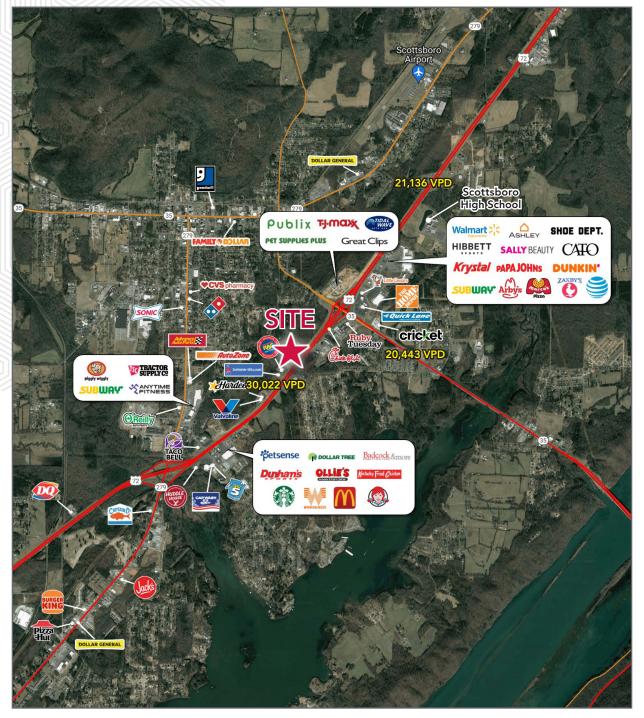

ning pad sites in the market
- More than 30,000 VPD
- Call for more information and pricing

| ACRES<br>+/- 2 | <b>Y</b><br>TRA | SFIC<br>2 VPD | ACCESS<br>Highway |
|----------------|-----------------|---------------|-------------------|
| Demographics   | 3 mile          | 5 mile        | 10 mile           |
| Population     | 8,134           | 13,278        | 26,527            |
| Households     | 3,404           | 5,563         | 10,818            |
| Daytime Pop    | 12,474          | 17,474        | 26,069            |
| Med HH Income  | \$44,896        | \$45,009      | \$46,141          |

Drew Kaufmann dkaufmann@retailspecialists.com 205.914.6605 Sid Knight sid@retailspecialists.com 205.370.0249



## Hwy 72 Land

### 23730 John T Reid Pkwy Scottsboro, AL 34748

## Market Aerial



### FOR LEASE

Drew Kaufmann dkaufmann@retailspecialists.com 205.914.6605 Sid Knight sid@retailspecialists.com 205.370.0249

No warranty expressed or implied has been made as to the accuracy of the information herein. Retail Specialists assumes no liability for errors, omissions, or change of price or conditions.