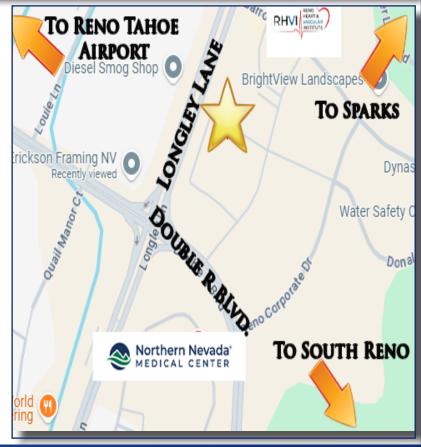

#### PROPERTY OVERVIEW

Available

Space

Suite B: 2,104 quare Feet

\$2.20 PSF Modified Gross **Lease Rate** 

Highlights

- 2-3 private offices + large open space perfect to add additional offices or numerous workstations
- · Located in the Longley Professional Campus, a master plan controlled campus with fully maintained lush landscaping that provides a professional environment
- Strategic Meadowood East location in South Reno which gives all the amenities of Meadowood without the congestion
- · Within a mile of the Northern NV Sierra Medical Center as well as retail shops and restaurants
- Spacious reception area, break room and storage room