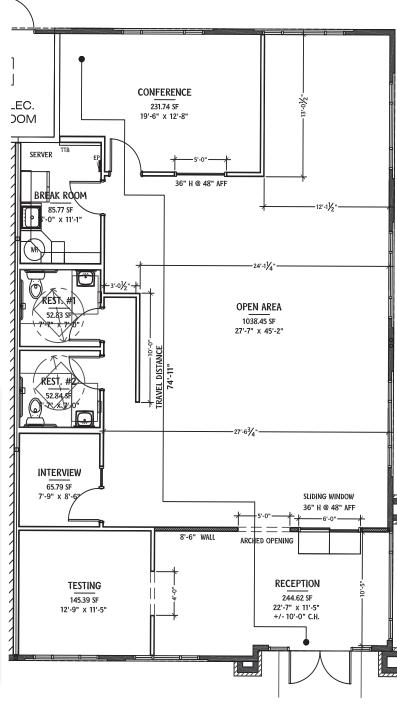

#### PROPERTY OVERVIEW

Available

Space

Suite B: 2,104 quare Feet

\$2.20 PSF Modified Gross **Lease Rate** 

Highlights

- 2-3 private offices + large open space perfect to add additional offices or numerous workstations
- · Located in the Longley Professional Campus, a master plan controlled campus with fully maintained lush landscaping that provides a professional environment
- Strategic Meadowood East location in South Reno which gives all the amenities of Meadowood without the congestion
- · Within a mile of the Northern NV Sierra Medical Center as well as retail shops and restaurants
- Spacious reception area, break room and storage room