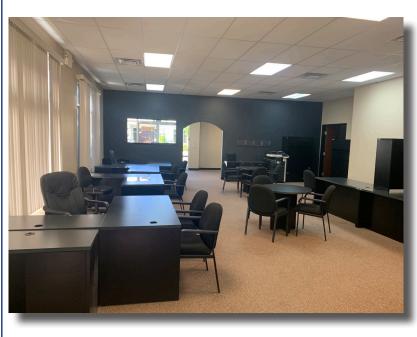

#### PROPERTY OVERVIEW

Available

Space

Suite B: 2,104 quare Feet

\$2.20 PSF Modified Gross **Lease Rate** 

Highlights

- 2-3 private offices + large open space perfect to add additional offices or numerous workstations
- · Located in the Longley Professional Campus, a master plan controlled campus with fully maintained lush landscaping that provides a professional environment
- Strategic Meadowood East location in South Reno which gives all the amenities of Meadowood without the congestion
- · Within a mile of the Northern NV Sierra Medical Center as well as retail shops and restaurants
- Spacious reception area, break room and storage room