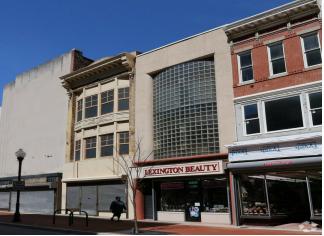

Zoning Description:  | B042                          |
| APN / Parcel ID:     | 04-10-0600-006                |
| Walk Score ®:        | 99 (Walker's Paradise)        |
| Transit Score ®:     | 100 (Rider's Paradise)        |

## **Lexington Beauty**

\$496,000

Coldwell Banker Commercial is pleased to announce the exclusive for sale listing of 112 West Lexington Street, Baltimore, MD 21201. The first floor comprising 1705 SF is currently a beauty supply store. The second floor is a 1500 SF 2BR, 2 Bath, apartment. The building showcases a beautiful, classic glass block front facade. Located near the corner of Park Avenue and West Lexington Street, the property is just blocks away from the newly renovated World Famous Lexington Market and CFG Bank Arena (formerly Royal Farms Arena)....







112 W Lexington St, Baltimore, MD 21201

## **Property Photos**