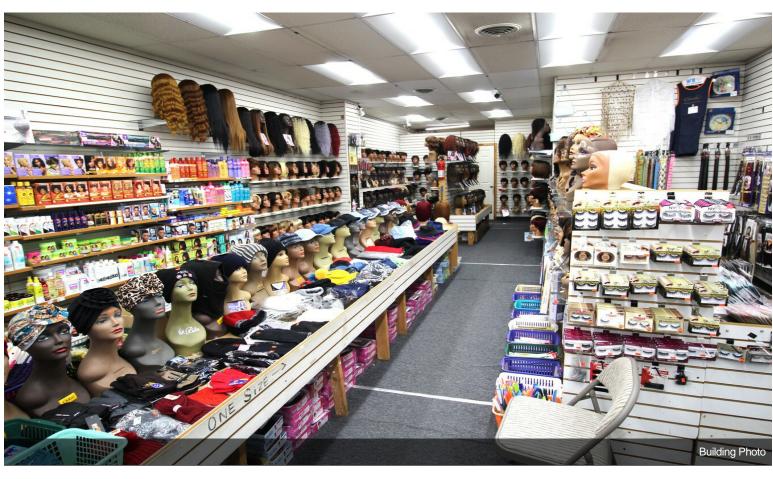

ID:     | 04-10-0600-006                |
| Walk Score ®:        | 99 (Walker's Paradise)        |
| Transit Score ®:     | 100 (Rider's Paradise)        |

## **Lexington Beauty**

\$496,000

Coldwell Banker Commercial is pleased to announce the exclusive for sale listing of 112 West Lexington Street, Baltimore, MD 21201. The first floor comprising 1705 SF is currently a beauty supply store. The second floor is a 1500 SF 2BR, 2 Bath, apartment. The building showcases a beautiful, classic glass block front facade. Located near the corner of Park Avenue and West Lexington Street, the property is just blocks away from the newly renovated World Famous Lexington Market and CFG Bank Arena (formerly Royal Farms Arena)....







112 W Lexington St, Baltimore, MD 21201

## **Property Photos**