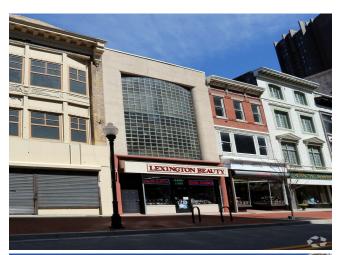

| Zoning Description:  | B042                          |
| APN / Parcel ID:     | 04-10-0600-006                |
| Walk Score ®:        | 99 (Walker's Paradise)        |
| Transit Score ®:     | 100 (Rider's Paradise)        |

## **Lexington Beauty**

\$496,000

Coldwell Banker Commercial is pleased to announce the exclusive for sale listing of 112 West Lexington Street, Baltimore, MD 21201. The first floor comprising 1705 SF is currently a beauty supply store. The second floor is a 1500 SF 2BR, 2 Bath, apartment. The building showcases a beautiful, classic glass block front facade. Located near the corner of Park Avenue and West Lexington Street, the property is just blocks away from the newly renovated World Famous Lexington Market and CFG Bank Arena (formerly Royal Farms Arena)....







112 W Lexington St, Baltimore, MD 21201

## **Property Photos**