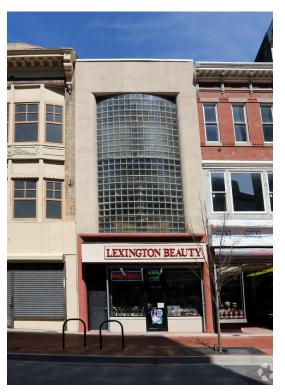

## **Lexington Beauty**112 W Lexington St, Baltimore, MD 21201

## **Lexington Beauty**

\$496,000

Coldwell Banker Commercial is pleased to announce the exclusive for sale listing of 112 West Lexington Street, Baltimore, MD 21201. The first floor comprising 1705 SF is currently a beauty supply store. The second floor is a 1500 SF 2BR, 2 Bath, apartment. The building showcases a beautiful, classic glass block front facade. Located near the corner of Park Avenue and West Lexington Street, the property is just blocks away from the newly renovated World Famous Lexington Market and CFG Bank Arena (formerly Royal Farms Arena)....

112 W Lexington St, Baltimore, MD 21201