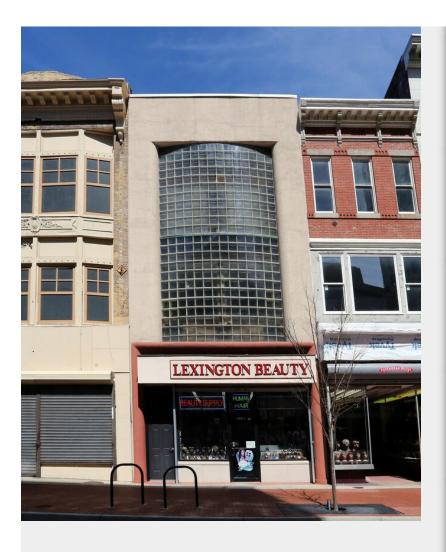

## **Lexington Beauty**112 W Lexington St, Baltimore, MD 21201





## **Carl Brooks** Coldwell Banker Commercial Realty 1340 Smith Ave, Baltimore, MD 21209 carl.brooks@cbcnrt.com (410) 978-0829



| Price:               | \$496,000                     |
|----------------------|-------------------------------|
| Property Type:       | Retail                        |
| Property Subtype:    | Storefront Retail/Residential |
| Building Class:      | С                             |
| Sale Type:           | Owner User                    |
| Lot Size:            | 0.04 AC                       |
| Gross Leasable Area: | 6,820 SF                      |
| No. Stories:         | 3                             |
| Year Built:          | 1920                          |
| Tenancy:             | Single                        |
| Zoning Description:  | B042                          |
| APN / Parcel ID:     | 04-10-0600-006                |
| Walk Score ®:        | 99 (Walker's Paradise)        |