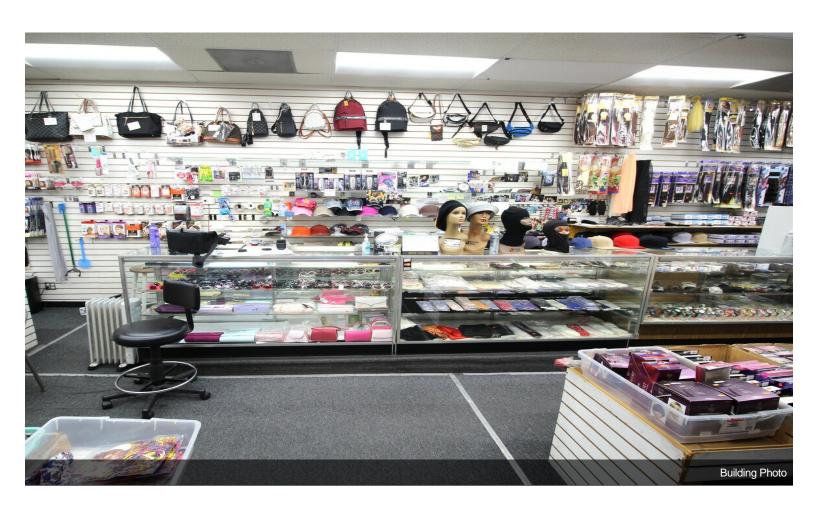

l ID:     | 04-10-0600-006                |
| Walk Score ®:        | 99 (Walker's Paradise)        |
| Transit Score ®:     | 100 (Rider's Paradise)        |

## **Lexington Beauty**

\$496,000

Coldwell Banker Commercial is pleased to announce the exclusive for sale listing of 112 West Lexington Street, Baltimore, MD 21201. The first floor comprising 1705 SF is currently a beauty supply store. The second floor is a 1500 SF 2BR, 2 Bath, apartment. The building showcases a beautiful, classic glass block front facade. Located near the corner of Park Avenue and West Lexington Street, the property is just blocks away from the newly renovated World Famous Lexington Market and CFG Bank Arena (formerly Royal Farms Arena)....







112 W Lexington St, Baltimore, MD 21201

## **Property Photos**