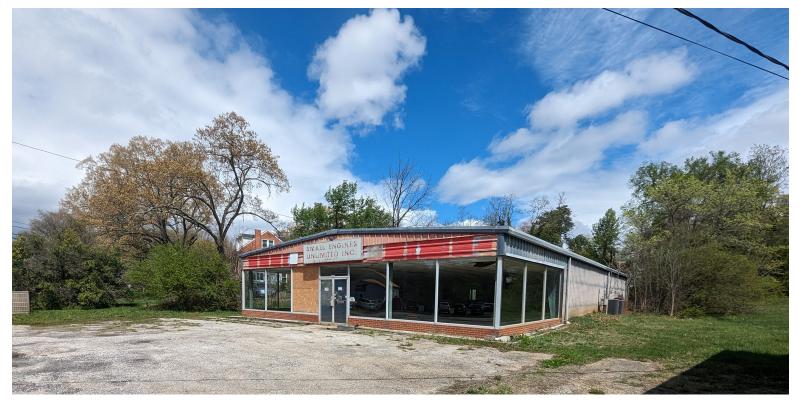

## **Property Overview**

Rental Rate \$4,500.00/Month \*3% Annual Increases, Tenant Pays All Utilities Building Size 5,000 Sq. Ft. ± (50' x 100')

Features

- Clearspan Building
- 10'x8' Roll-Up Door
- Two Restrooms
- Central Air/Diesel Heat
- 200 Amp Electrical Service
- Outside Storage
- -Ample Parking

Located on the well traveled Rt. 29 business corridor in Monroe, VA, just North of Madison Heights and Lynchburg, VA. B-2 (General Commercial) Zoning allows for a wide variety of uses. Features Include: High visibility, showroom windows, large open shop/retail area, restrooms, building signage, & parking lot.