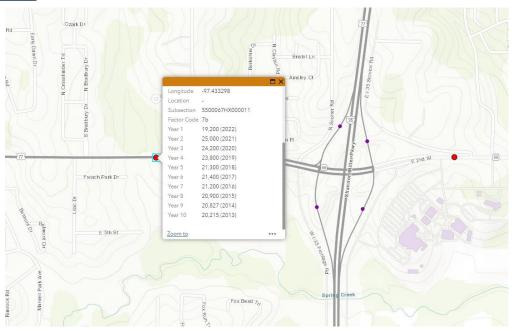

## **Traffic Details**

**Average Annual Daily Traffic** 

AADT Count: 19,200 Report Year: 2022

Metropolitan Area: 173 to 221

Rural Area: 576 to 768

State Agency Data

Count: -Date: -

Day of the Week: -

**Potential Number of Cars Pulled Daily** 

(0.9 - 1.15% of AADT count) (3 - 4% of AADT count)

**Traffic Trend** 

Traffic Trend: -% Traffic Trend Year: -