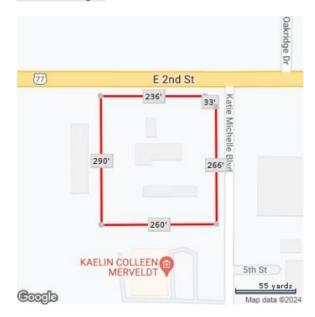

#### **Property Details**

Location

Address: 3612 E 2nd St, Edmond, Oklahoma 73034

State: Oklahoma County: Oklahoma Region: Central Market: OKC

**Legal Description** 

HARRIS EAST TO EDMOND 001 00 0 PT OF BLK 1 BEG 350FT N OF S E/C BLK 1 TH W261.29FT N300FT E236.29FT SE35.36FT S275FT TO BEG

CONT 1.80ACRS MORE OR L ESS

Lot & Building

Lot Size: 1.7924 acres Building Size: 4,080 Year Built/Renovated: 2005/2023

Use

Zoning: Commerical Use: Car Wash