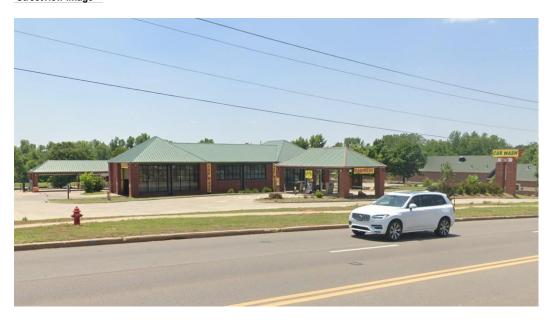

1.2           |
| 3900 E 15th St, Edmond, OK 73013     | Coulter Express Car Wash | Express       | 1.6           |
| 111 S Kelly Ave, Edmond, OK 73003    | Coulter Express Car Wash | Express       | 3.7           |
| 2220 S Broadway, Edmond, OK 73013    | Masters Car Wash         | Flex + Lube   | 4.4           |
| 2810 E Memorial Rd, Edmond, OK 73013 | Okie Express Auto Wash   | Express       | 4.7           |

# Traffic Report



## Demographic Info

|                | 1 Mile    | 2 Mile | 3 Mile    | 5 Mile    | 10 Mile |
|----------------|-----------|--------|-----------|-----------|---------|
| Population:    | 3,843     |        | 44,226    | 103,409   |         |
| Avg HH Income: | \$179,922 |        | \$139,134 | \$136,418 |         |

Year of Report: 2024



## Streetview Image



# Streetview Image





## **Competition Map**