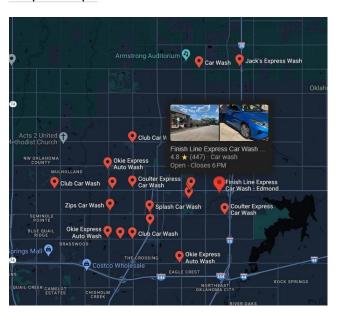

#### **Comparable Sites**

| Address                              | Business Name            | Car Wash Type | Distance (mi) |
|--------------------------------------|--------------------------|---------------|---------------|
| 2081 E 2nd St, Edmond, OK 73034      | Okie Express Auto Wash   | Express       | 1.2           |
| 3900 E 15th St, Edmond, OK 73013     | Coulter Express Car Wash | Express       | 1.6           |
| 111 S Kelly Ave, Edmond, OK 73003    | Coulter Express Car Wash | Express       | 3.7           |
| 2220 S Broadway, Edmond, OK 73013    | Masters Car Wash         | Flex + Lube   | 4.4           |
| 2810 E Memorial Rd, Edmond, OK 73013 | Okie Express Auto Wash   | Express       | 4.7           |

## **Competition Map**