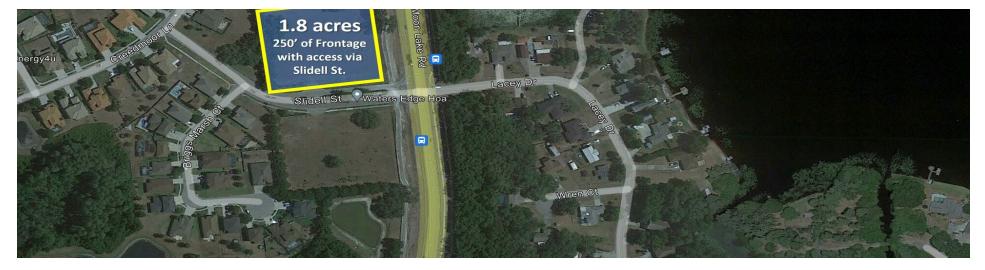

#### **PROPERTY DESCRIPTION**

1.81 acres located in New Port Richey, FL in the Pasco County jurisdiction. The subject property sits at the entrance of the esteemed Waters Edge residential community. The parcel has over 250' of frontage on Moon Lake Rd access via Slidell Street. Waters Edge is a 701-acre, 800+ home community built by Ryland Homes, previously the old Moon Lake Gardens and Dude Ranch.

| OFFERING SUMMARY |                                   |
|------------------|-----------------------------------|
| Sale Price:      | \$355,000                         |
| Lot Size:        | 1.81 Acres                        |
| Zoning:          | MPUD / C-1 * Buyer to Confirm LDR |