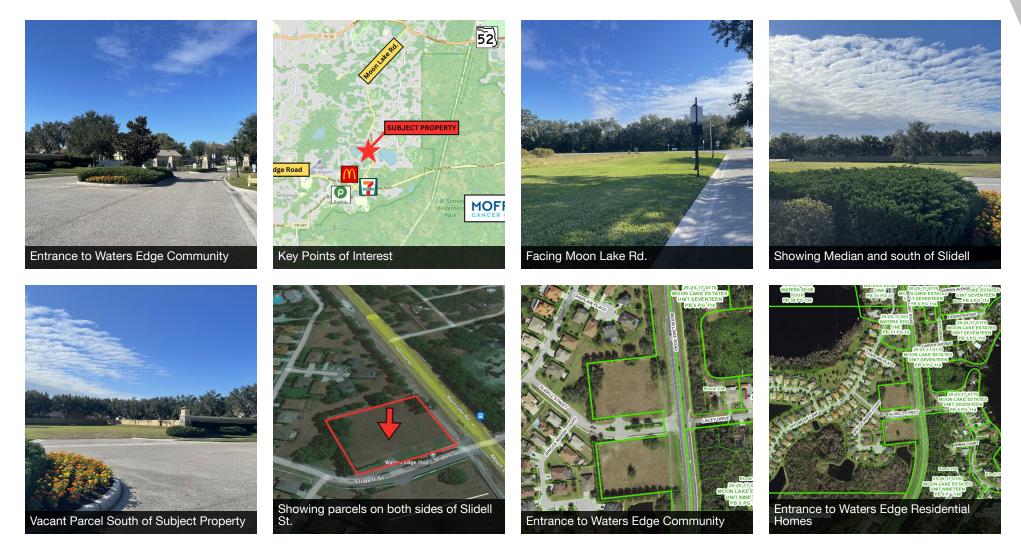

#### **PROPERTY DESCRIPTION**

1.81 acres located in New Port Richey, FL in the Pasco County jurisdiction. The subject property sits at the entrance of the esteemed Waters Edge residential community. The parcel has over 250' of frontage on Moon Lake Rd access via Slidell Street. Waters Edge is a 701-acre, 800+ home community built by Ryland Homes, previously the old Moon Lake Gardens and Dude Ranch.