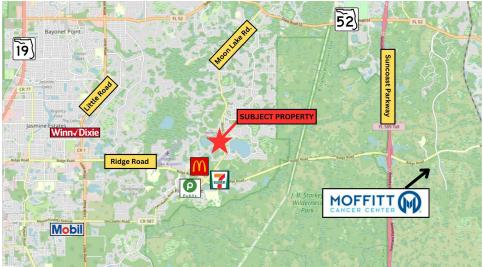

The site is located just north of Ridge Rd. and the Publix Supermarket at Riverwalk Crossing and less than 4 miles south of SR 52. 30 min to Tampa International Airport and 35 min to Downtown Tampa.