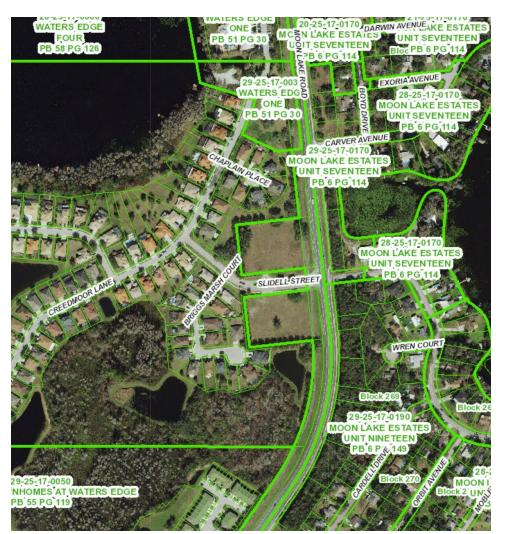

#### **PROPERTY DESCRIPTION**

1.81 acres located in New Port Richey, FL in the Pasco County jurisdiction. The subject property sits at the entrance of the esteemed Waters Edge residential community. The parcel has over 250' of frontage on Moon Lake Rd access via Slidell Street. Waters Edge is a 701-acre, 800+ home community built by Ryland Homes, previously the old Moon Lake Gardens and Dude Ranch.

| OFFERING SUMMARY |                                   |
|------------------|-----------------------------------|
| Sale Price:      | \$355,000                         |
| Lot Size:        | 1.81 Acres                        |
| Zoning:          | MPUD / C-1 * Buyer to Confirm LDR |