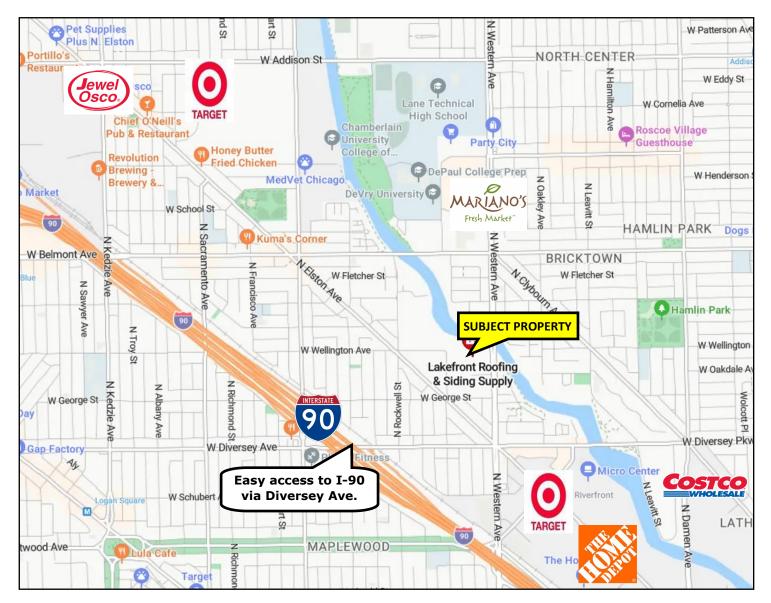

le Divisions**



UNIT A: 27,337 SF (Divisible) LEASED!

-786 SF Bathroom/Storage (Office to Suit)
-Access to Common Area Loading Docks

**UNIT B:** 23,524 SF Overall

3,279 SF Office

Access to Common Area Loading Docks

**UNIT C:** 18,966 SF Overall

3,107 SF Office Space to Include 2nd Story

Access to Common Area Loading Docks

ADAM SCHNEIDERMAN, SIOR

847-826-4467

ADAM@STRAUSSREALTY.COM

**UNIT D:** 1,455 SF Storage

Loading Dock Access from North Lot

<u>UNIT E:</u> 2,890 SF Existing Screen Printing Company

**Loading Dock Access from North Lot LEASED!** 

**UNIT F:** 2,799 SF

Loading Dock Access from North Lot

UNIT G: 1,059 SF (Drive-in Doors) LEASED!

STRAUSS REALTY, LTD.

4220 W. MONTROSE AVENUE CHICAGO, ILLINOIS 60641



# 2950 N. WESTERN AVE. CHICAGO, IL 60618

#### **MAP**



## **DEMOGRAPHICS**

|                       | 1 mile    | 2 miles   | 3 miles   |
|-----------------------|-----------|-----------|-----------|
| Population            | 45,659    | 241,013   | 584,484   |
| Households            | 18,915    | 98,772    | 253,346   |
| Avg. Household Size   | 2.3       | 2.3       | 2.2       |
| Avg. Household Income | \$147,835 | \$140,082 | \$121,800 |



ADAM SCHNEIDERMAN, SIOR

847-826-4467

ADAM@STRAUSSREALTY.COM

STRAUSS REALTY, LTD.

4220 W. MONTROSE AVENUE CHICAGO, ILLINOIS 60641



# **SURVEY**





ADAM SCHNEIDERMAN, SIOR

847-826-4467

ADAM@STRAUSSREALTY.COM

STRAUSS REALTY, LTD.

4220 W. Montrose avenue Chicago, Illinois 60641





## **Building Aerials**







ADAM SCHNEIDERMAN, SIOR

847-826-4467

ADAM@STRAUSSREALTY.COM

STRAUSS REALTY,