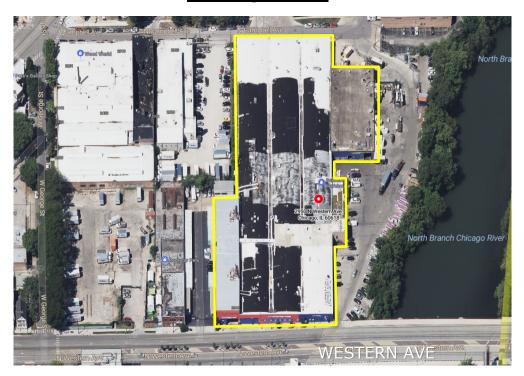

E CHICAGO, ILLINOIS 60641



# 2950 N. WESTERN AVE. CHICAGO, IL 60618

#### **MAP**



## **DEMOGRAPHICS**

|                       | 1 mile    | 2 miles   | 3 miles   |
|-----------------------|-----------|-----------|-----------|
| Population            | 45,659    | 241,013   | 584,484   |
| Households            | 18,915    | 98,772    | 253,346   |
| Avg. Household Size   | 2.3       | 2.3       | 2.2       |
| Avg. Household Income | \$147,835 | \$140,082 | \$121,800 |



ADAM SCHNEIDERMAN, SIOR

847-826-4467

ADAM@STRAUSSREALTY.COM

STRAUSS REALTY, LTD.

4220 W. MONTROSE AVENUE CHICAGO, ILLINOIS 60641



# **SURVEY**





ADAM SCHNEIDERMAN, SIOR

847-826-4467

ADAM@STRAUSSREALTY.COM

STRAUSS REALTY, LTD.

4220 W. Montrose avenue Chicago, Illinois 60641





## **Building Aerials**







ADAM SCHNEIDERMAN, SIOR

847-826-4467

ADAM@STRAUSSREALTY.COM

STRAUSS REALTY, LTD.

4220 W. MONTROSE AVENUE CHICAGO, ILLINOIS 60641 PHONE: 773-736-3600





### **Property Photos**















ADAM SCHNEIDERMAN, SIOR

847-826-4467

ADAM@STRAUSSREALTY.COM

STRAUSS REALTY, LTD.

4220 W. MONTROSE AVENUE CHICAGO, ILLINOIS 60641





## **Interior Photos**















ADAM SCHNEIDERMAN, SIOR

847-826-4467

ADAM@STRAUSSREALTY.COM

STRAUSS REALTY, LTD.

4220 W. MONTROSE AVENUE CHICAGO, ILLINOIS 60641 PHONE: 773-736-3600

This flyer was produced using data from private and government sources deemed reliable. The information herein is provided without representation.