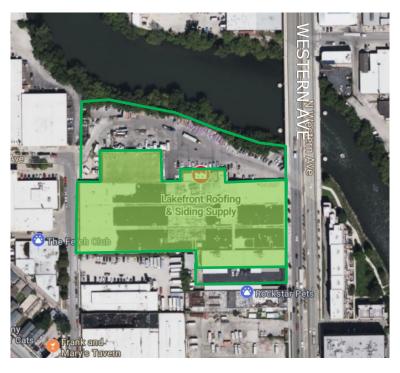

## **Building Aerials**

ADAM SCHNEIDERMAN, SIOR

847-826-4467

ADAM@STRAUSSREALTY.COM

STRAUSS REALTY, LTD.

4220 W. MONTROSE AVENUE CHICAGO, ILLINOIS 60641 PHONE: 773-736-3600