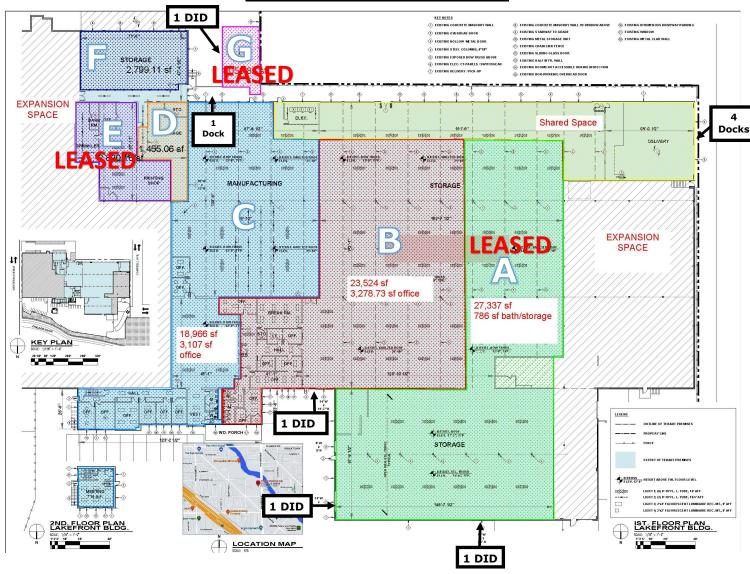

#### **Floor Plan/Possible Divisions**

UNIT A: 27,337 SF (Divisible) LEASED!

-786 SF Bathroom/Storage (Office to Suit)
-Access to Common Area Loading Docks

**UNIT B:** 23,524 SF Overall

3,279 SF Office

Access to Common Area Loading Docks

**UNIT C:** 18,966 SF Overall

3,107 SF Office Space to Include 2nd Story

Access to Common Area Loading Docks

ADAM SCHNEIDERMAN, SIOR

847-826-4467

ADAM@STRAUSSREALTY.COM

**UNIT D:** 1,455 SF Storage

Loading Dock Access from North Lot

<u>UNIT E:</u> 2,890 SF Existing Screen Printing Company

**Loading Dock Access from North Lot LEASED!** 

**UNIT F:** 2,799 SF

Loading Dock Access from North Lot

UNIT G: 1,059 SF (Drive-in Doors) LEASED!

STRAUSS REALTY, LTD.