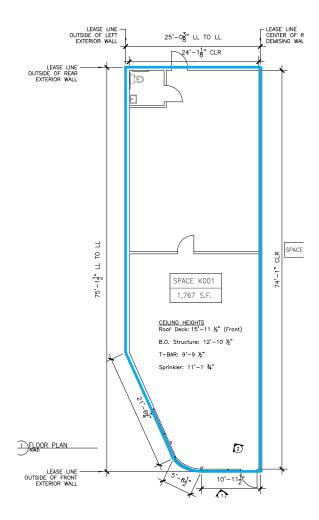

E                        | 2,070  | Y000         | Carl's Jr                | 3,39   |
|                                 | K005, K006 | Ten Perfect Nails                | 1,491  | Z000         | Chick-Fil-A              | 2,26   |
|                                 | K007       | Glamour Brows                    | 750    |              |                          |        |
| N.                              | K009       | General Nutrition Center         | 1,200  |              |                          |        |
|                                 |            |                                  |        |              |                          |        |

### Availability.

Suite J002  $\cdot$  1,000 sf

SUITE J002





RI



### Availability.

Suite K004 · 2,070 sf Suite K001 · 1,762 sf



#### SUITE KOO1

SUITE KOO4







## Area Demographics.

|                                                                              |                                                    | 7 MINUTES                                                                                            | 10 MINUTES | 15 MINUTES                                                                  |  |
|------------------------------------------------------------------------------|----------------------------------------------------|------------------------------------------------------------------------------------------------------|------------|-----------------------------------------------------------------------------|--|
| 52M