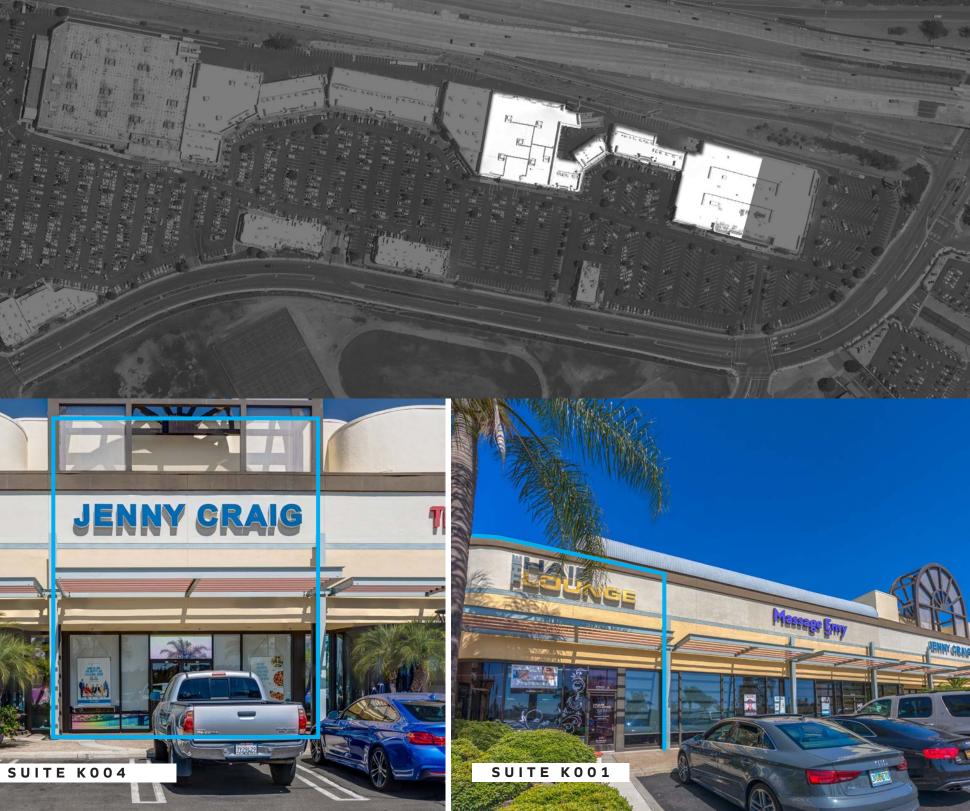

### Availability.

Suite K004 · 2,070 sf Suite K001 · 1,762 sf

#### SUITE KOO1

SUITE KOO4