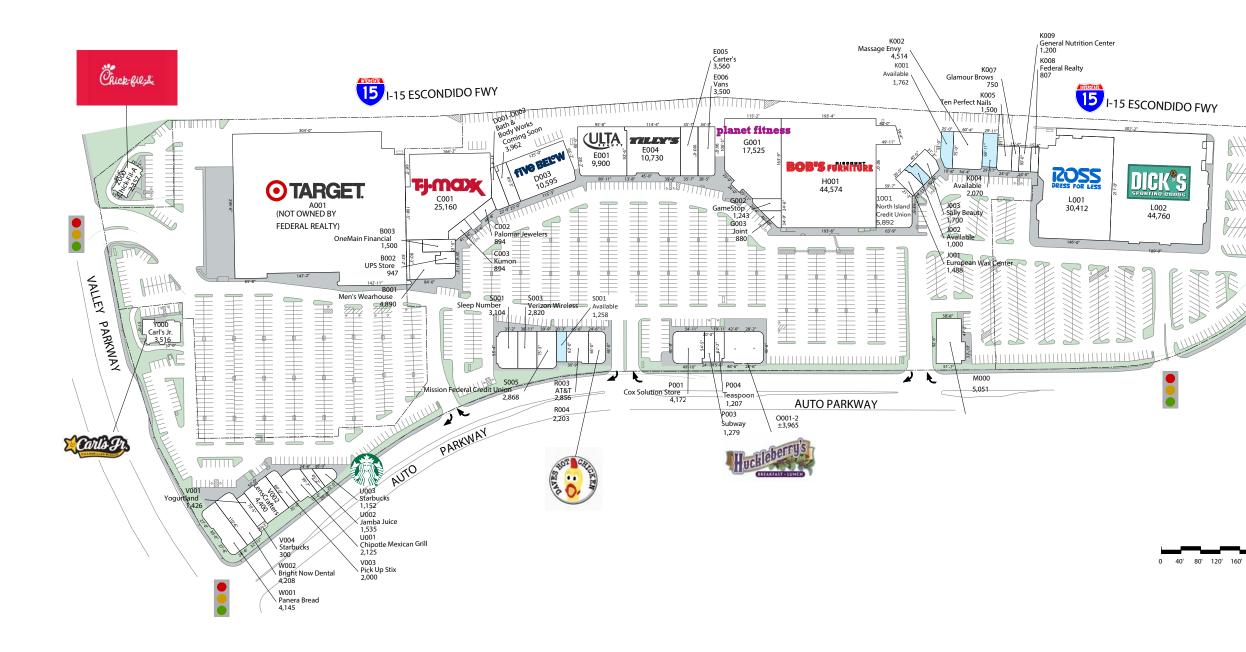

# Escondido Promenade

|                                 | Unit       | Tenants                          | SF     | Unit         | Tenants                  | SF     |
|---------------------------------|------------|----------------------------------|--------|--------------|--------------------------|--------|
| FUTURE<br>OUTPARCEL<br>4.500 SF | B001       | Men's Wearhouse                  | 4,883  | коов         | Property Management      | 800    |
|                                 | B002       | UPS Store                        | 947    | L001         | Ross                     | 30,412 |
|                                 | B003       | One Main Financial               | 1,692  | L002         | Dick's Sporting Goods    | 44,760 |
|                                 | C001       | TJ Maxx                          | 25,267 | M000         | Applebees                | 4,997  |
|                                 | C002       | Palomar Jewelers                 | 857    | O001-2, P005 | Huckleberry's            | 5,133  |
|                                 | C003       | Kumon                            | 894    | P001 - P002  | Cox Solution Stores      | 4,172  |
|                                 | D001-A     | Bath & Body Works (Coming Soon!) | 3,962  | P003         | Subway                   | 1,279  |
| HHHHATEN                        | D003       | Five Below                       | 10,570 | P004         | Teaspoon                 | 1,240  |
|                                 | E002       | ULTA                             | 9,876  | R003         | AT&T Mobility            | 2,856  |
|                                 | E004       | Tilly's                          | 10,747 | R004         | Dave's Hot Chicken       | 2,203  |
|                                 | E005       | Carters                          | 3,560  | S001         | Sleep Number             | 3,21   |
| HHHA <b>S</b>                   | E006       | Vans                             | 3,432  | S003         | Verizon Wireless         | 2,92   |
|                                 | G001       | Planet Fitness                   | 17,474 | S005         | Mission Federal Credit U | 2,98   |
|                                 | G002       | GameStop                         | 1,290  | S007         | AVAILABLE                | 1,25   |
|                                 | G003       | The Joint                        | 880    | U001         | Chipotle Mexican Grill   | 2,61   |
|                                 | H001       | Bob's Furniture                  | 45,600 | U002         | Jamba Juice              | 1,53   |
|                                 | 1001, 1002 | North Island Credit Union        | 5,892  | U003         | Starbucks                | 1,11   |
|                                 | J001       | European Wax Center              | 1,393  | V001         | Yogurtland               | 1,40   |
|                                 | J002       | AVAILABLE                        | 1,000  | V002         | LensCrafters             | 4,40   |
|                                 | 2003       | Sally Beauty                     | 1,699  | V003         | Pick Up Stix             | 1,97   |
|                                 | K001       | AVAILABLE                        | 1,762  | W001         | Panera Bread             | 4,098  |
|                                 | K002, K003 | Massage Envy                     | 4,500  | W002         | Bright Now Dental        | 4,208  |
|                                 | коо4       | AVAILABLE                        | 2,070  | Y000         | Carl's Jr                | 3,39   |
|                                 | K005, K006 | Ten Perfect Nails                | 1,491  | Z000         | Chick-Fil-A              | 2,26   |
|                                 | K007       | Glamour Brows                    | 750    |              |                          |        |
| N.                              | K009       | General Nutrition Center         | 1,200  |              |                          |        |
|                                 |            |                                  |        |              |                          |        |