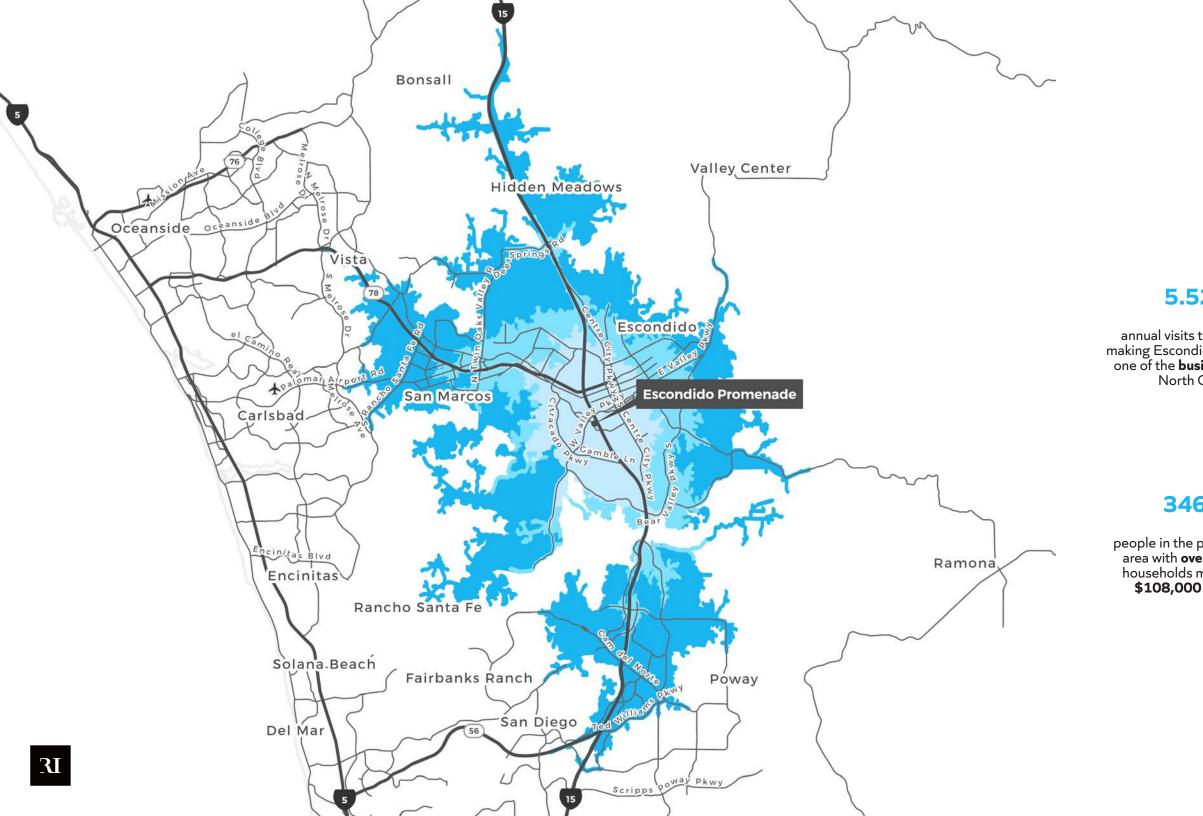

## Area Demographics.

|                                                                              |                                                    | 7 MINUTES                                                                                            | 10 MINUTES | 15 MINUTES                                                                  |  |
|------------------------------------------------------------------------------|----------------------------------------------------|------------------------------------------------------------------------------------------------------|------------|-----------------------------------------------------------------------------|--|
| 52M                                                                          | Total Population                                   | 61,619                                                                                               | 144,669    | 345,123                                                                     |  |
| s to the center,<br>adido Promenade<br><b>usiest centers</b> in<br>h County  | Average Household Income                           | \$82,936                                                                                             | \$89,266   | \$108,991                                                                   |  |
|                                                                              | Total Households                                   | 20,500                                                                                               | 46,477     | 115,798                                                                     |  |
| 6K                                                                           | Daytime Population                                 | 69,026                                                                                               | 142,151    | 332,288                                                                     |  |
| e primary trade<br><b>ver 115,000</b><br>s making over<br><b>00</b> per year | Median Age                                         | 34.1                                                                                                 | 34.8       | 36.6                                                                        |  |
|                                                                              | 69K                                                | 334K                                                                                                 |            | Analytics                                                                   |  |
|                                                                              | daytime employees within a seven minute drive time | incredible auto traffic<br>with 43,100 ADTs at the<br>intersection and 291,000<br>ADTs along I-5 Fwy |            | mobile data shows<br>consistent traffic at the<br>center throughout the day |  |