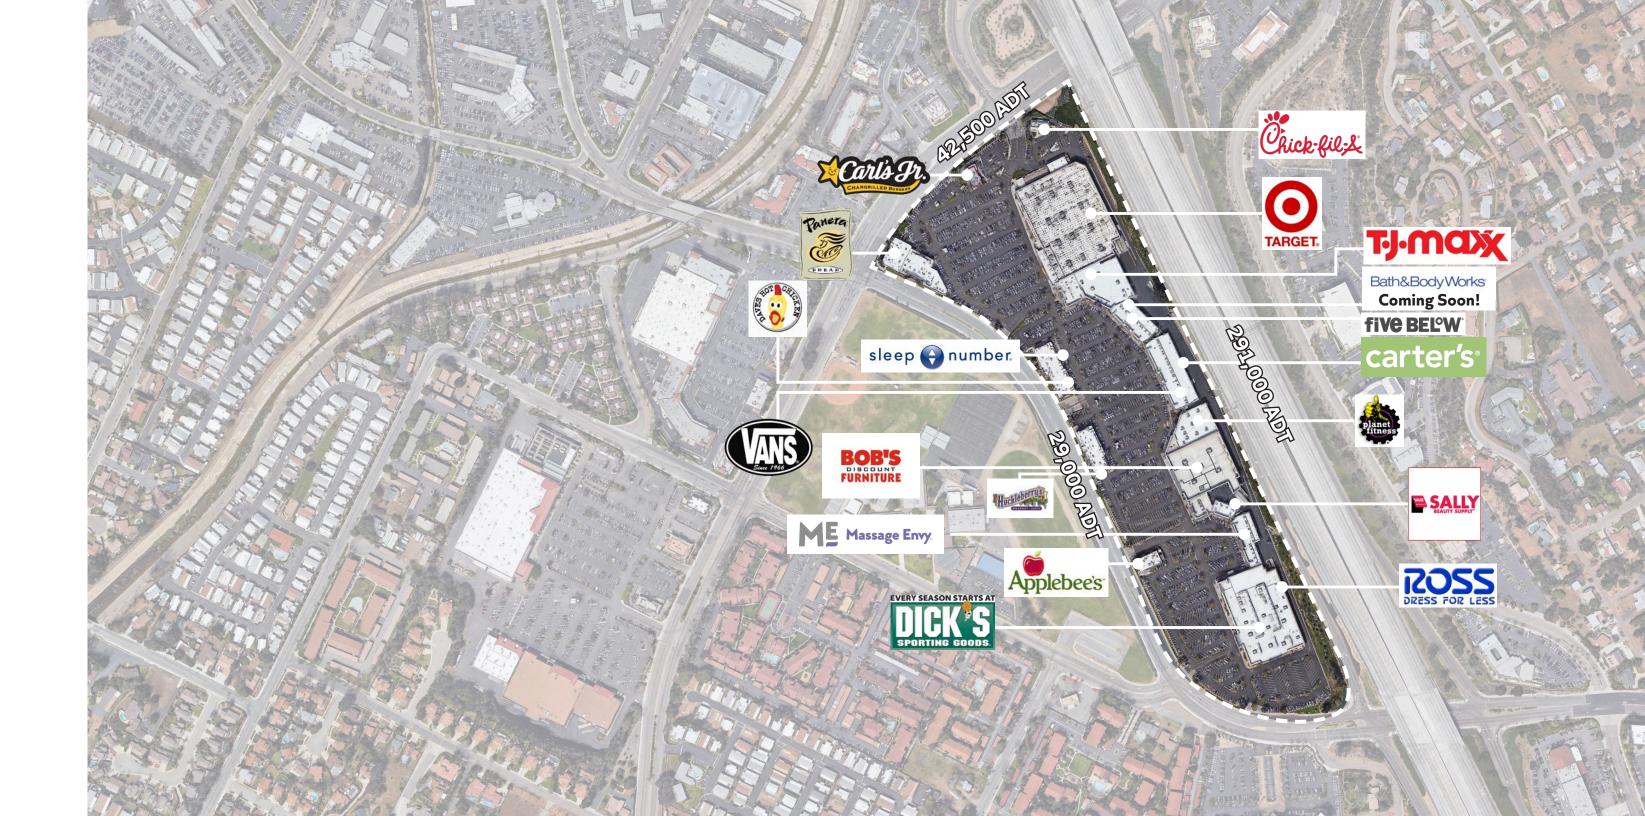

## Escondido Promenade

RETAIL INSITE

R

### Escondido Promenade

Bath&BodyWorks

Coming Soon!

### Property Highlights.

- Located on the SEQ of W. Valley Pkwy & Auto Park Way
- Dominant Center in Escondido trade area
- Strong softgoods co-tenancy
- Freeway proximity provides regional draw
- Strong line-up of national retailers
- Strong quick-serve restaurant line-up
- Half-mile frontage on I-15 -- 291,000 ADT

# Escondido Promenade

|                                 | Unit       | Tenants                          | SF     | Unit         | Tenants                  | SF     |
|---------------------------------|------------|----------------------------------|--------|--------------|--------------------------|--------|
| FUTURE<br>OUTPARCEL<br>4.500 SF | B001       | Men's Wearhouse                  | 4,883  | коов         | Property Management      | 800    |
|                                 | B002       | UPS Store                        | 947    | L001         | Ross                     | 30,412 |
|                                 | B003       | One Main Financial               | 1,692  | L002         | Dick's Sporting Goods    | 44,760 |
|                                 | C001       | TJ Maxx                          | 25,267 | M000         | Applebees                | 4,997  |
|                                 | C002       | Palomar Jewelers                 | 857    | O001-2, P005 | Huckleberry's            | 5,133  |
|                                 | C003       | Kumon                            | 894    | P001 - P002  | Cox Solution Stores      | 4,172  |
|                                 | D001-A     | Bath & Body Works (Coming Soon!) | 3,962  | P003         | Subway                   | 1,279  |
| HHHHATEN                        | D003       | Five Below                       | 10,570 | P004         | Teaspoon                 | 1,240  |
|                                 | E002       | ULTA                             | 9,876  | R003         | AT&T Mobility            | 2,856  |
|                                 | E004       | Tilly's                          | 10,747 | R004         | Dave's Hot Chicken       | 2,203  |
|                                 | E005       | Carters                          | 3,560  | S001         | Sleep Number             | 3,21   |
| HHHA <b>S</b>                   | E006       | Vans                             | 3,432  | S003         | Verizon Wireless         | 2,92   |
|                                 | G001       | Planet Fitness                   | 17,474 | S005         | Mission Federal Credit U | 2,98   |
|                                 | G002       | GameStop                         | 1,290  | S007         | AVAILABLE                | 1,25   |
|                                 | G003       | The Joint                        | 880    | U001         | Chipotle Mexican Grill   | 2,61   |
|                                 | H001       | Bob's Furniture                  | 45,600 | U002         | Jamba Juice              | 1,53   |
|                                 | 1001, 1002 | North Island Credit Union        | 5,892  | U003         | Starbucks                | 1,11   |
|                                 | J001       | European Wax Center              | 1,393  | V001         | Yogurtland               | 1,40   |
|                                 | J002       | AVAILABLE                        | 1,000  | V002         | LensCrafters             | 4,40   |
|                                 | 2003       | Sally Beauty                     | 1,699  | V003         | Pick Up Stix             | 1,97   |
|                                 | K001       | AVAILABLE                        | 1,762  | W001         | Panera Bread             | 4,098  |
|                                 | K002, K003 | Massage Envy                     | 4,500  | W002         | Bright Now Dental        | 4,208  |
|                                 | коо4       | AVAILABLE                        | 2,070  | Y000         | Carl's Jr                | 3,39   |
|                                 | K005, K006 | Ten Perfect Nails                | 1,491  | Z000         | Chick-Fil-A              | 2,26   |
|                                 | K007       | Glamour Brows                    | 750    |              |                          |        |
| N.                              | K009       | General Nutrition Center         | 1,200  |              |                          |        |
|                                 |            |                                  |        |              |                          |        |