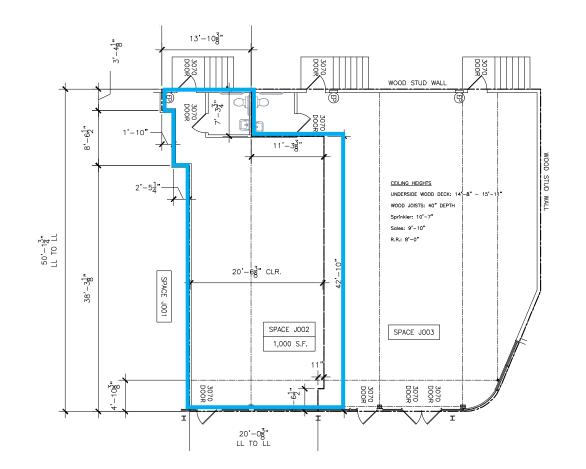

| 4,208  |
|                                 | коо4       | AVAILABLE                        | 2,070  | Y000         | Carl's Jr                | 3,39   |
|                                 | K005, K006 | Ten Perfect Nails                | 1,491  | Z000         | Chick-Fil-A              | 2,26   |
|                                 | K007       | Glamour Brows                    | 750    |              |                          |        |
| N.                              | K009       | General Nutrition Center         | 1,200  |              |                          |        |
|                                 |            |                                  |        |              |                          |        |

### Availability.

Suite J002  $\cdot$  1,000 sf

SUITE J002





RI



### Availability.

Suite K004 · 2,070 sf Suite K001 · 1,762 sf



#### SUITE KOO1

SUITE KOO4







## Area Demographics.

|                                                                              |                                                    | 7 MINUTES                                                                                            | 10 MINUTES | 15 MINUTES                                                                  |  |
|------------------------------------------------------------------------------|----------------------------------------------------|------------------------------------------------------------------------------------------------------|------------|-----------------------------------------------------------------------------|--|
| 52