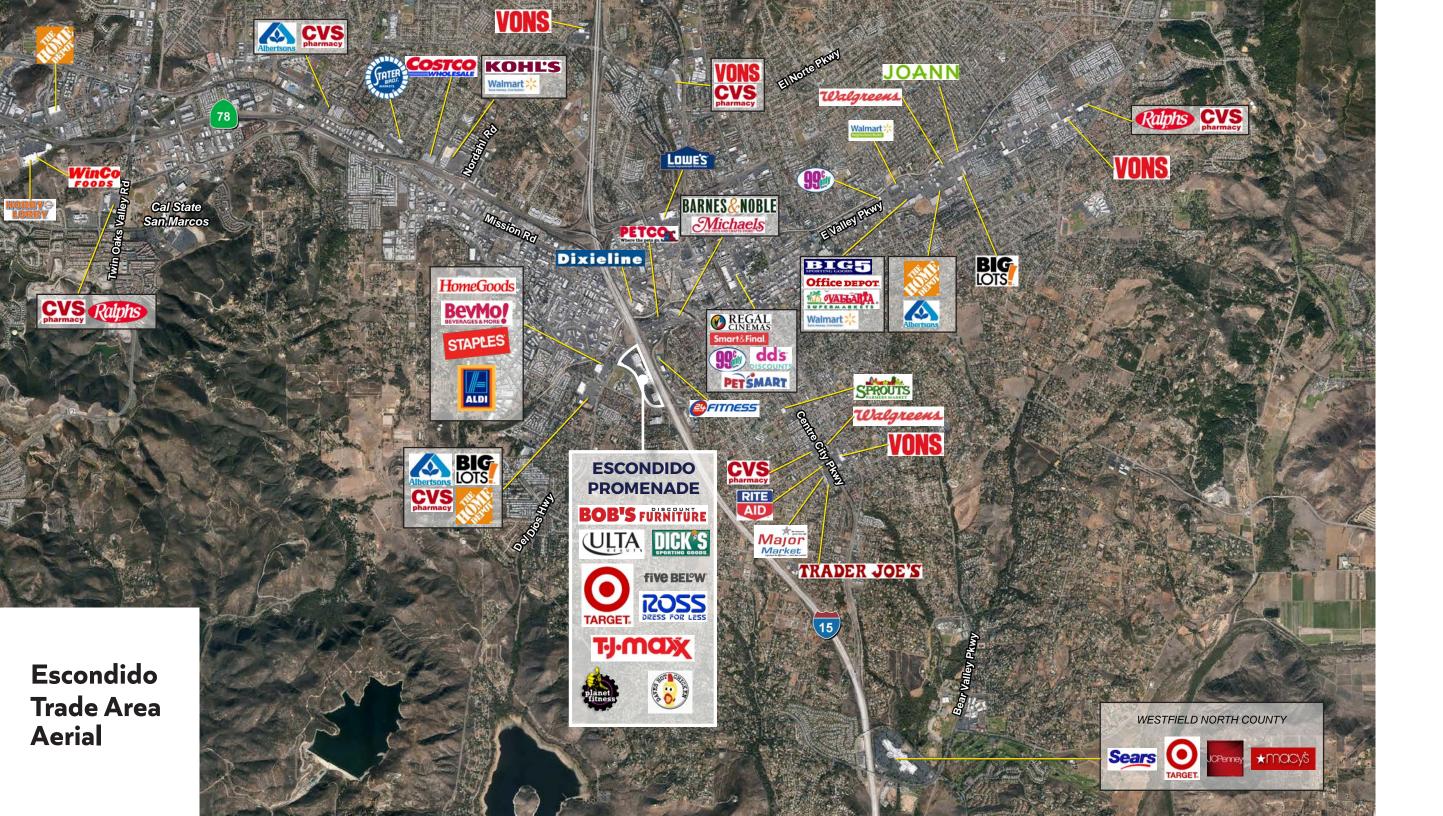

### Property Highlights.

- Located on the SEQ of W. Valley Pkwy & Auto Park Way
- Dominant Center in Escondido trade area
- Strong softgoods co-tenancy
- Freeway proximity provides regional draw
- Strong line-up of national retailers
- Strong quick-serve restaurant line-up
- Half-mile frontage on I-15 -- 291,000 ADT

## Area Demographics.

|                                                                              |                                                    | 7 MINUTES                                                                                            | 10 MINUTES | 15 MINUTES                                                                  |  |
|------------------------------------------------------------------------------|----------------------------------------------------|------------------------------------------------------------------------------------------------------|------------|-----------------------------------------------------------------------------|--|
| 52M                                                                          | Total Population                                   | 61,619                                                                                               | 144,669    | 345,123                                                                     |  |
| s to the center,<br>adido Promenade<br><b>usiest centers</b> in<br>h County  | Average Household Income                           | \$82,936                                                                                             | \$89,266   | \$108,991                                                                   |  |
|                                                                              | Total Households                                   | 20,500                                                                                               | 46,477     | 115,798                                                                     |  |
| 6K                                                                           | Daytime Population                                 | 69,026                                                                                               | 142,151    | 332,288                                                                     |  |
| e primary trade<br><b>ver 115,000</b><br>s making over<br><b>00</b> per year | Median Age                                         | 34.1                                                                                                 | 34.8       | 36.6                                                                        |  |
|                                                                              | 69K                                                | 334K                                                                                                 |            | Analytics                                                                   |  |
|                                                                              | daytime employees within a seven minute drive time | incredible auto traffic<br>with 43,100 ADTs at the<br>intersection and 291,000<br>ADTs along I-5 Fwy |            | mobile data shows<br>consistent traffic at the<br>center throughout the day |  |