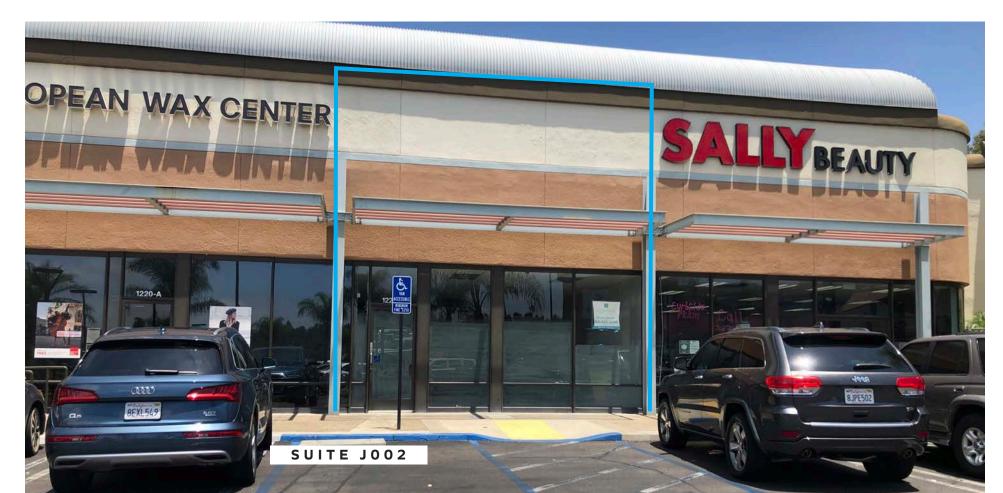

| 4,208  |
|                                 | коо4       | AVAILABLE                        | 2,070  | Y000         | Carl's Jr                | 3,39   |
|                                 | K005, K006 | Ten Perfect Nails                | 1,491  | Z000         | Chick-Fil-A              | 2,26   |
|                                 | K007       | Glamour Brows                    | 750    |              |                          |        |
| N.                              | K009       | General Nutrition Center         | 1,200  |              |                          |        |
|                                 |            |                                  |        |              |                          |        |

### Availability.

Suite J002  $\cdot$  1,000 sf

SUITE J002





RI



### Availability.

Suite K004 · 2,070 sf Suite K001 · 1,762 sf



#### SUITE KOO1

SUITE KOO4







## Area Demographics.

|                                                                              |                                                    | 7 MINUTES                                                                                            | 10 MINUTES | 15 MINUTES                                                                  |  |
|------------------------------------------------------------------------------|----------------------------------------------------|------------------------------------------------------------------------------------------------------|------------|-----------------------------------------------------------------------------|--|
| 52M