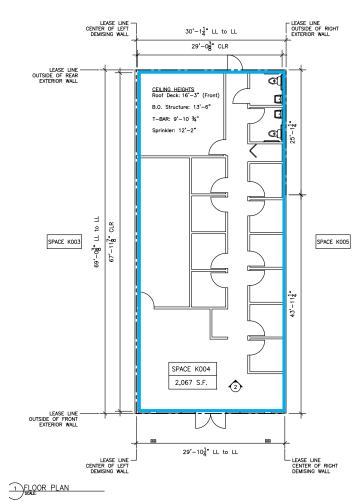

0  | Y000         | Carl's Jr                | 3,39   |
|                                 | K005, K006 | Ten Perfect Nails                | 1,491  | Z000         | Chick-Fil-A              | 2,26   |
|                                 | K007       | Glamour Brows                    | 750    |              |                          |        |
| N.                              | K009       | General Nutrition Center         | 1,200  |              |                          |        |
|                                 |            |                                  |        |              |                          |        |

### Availability.

Suite J002  $\cdot$  1,000 sf

SUITE J002





RI



### Availability.

Suite K004 · 2,070 sf Suite K001 · 1,762 sf



#### SUITE KOO1

SUITE KOO4







## Area Demographics.

|                                                                              |                                                    | 7 MINUTES                                                                                            | 10 MINUTES | 15 MINUTES                                                                  |  |
|------------------------------------------------------------------------------|----------------------------------------------------|------------------------------------------------------------------------------------------------------|------------|-----------------------------------------------------------------------------|--|
| 52M                                                                          | Total Population