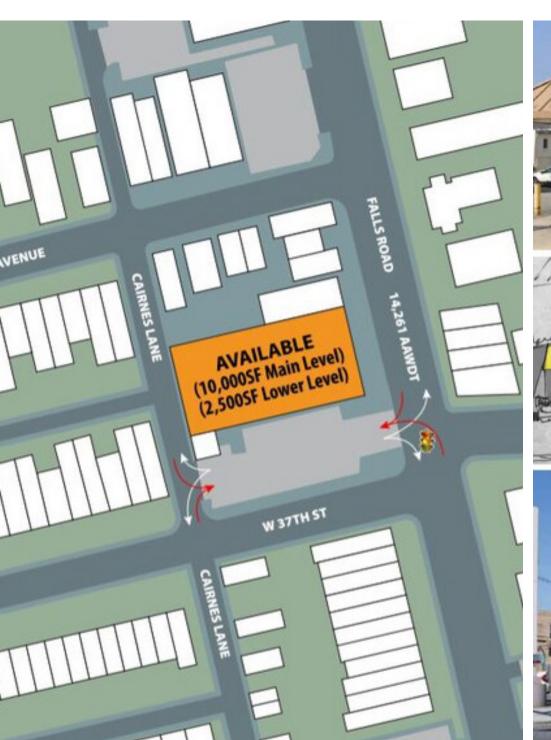

# FOR LEASE 3700 Falls Rd Baltimore, MD 21211



# LOCATION REVIEW

LEASE PRICE:

\$30 SF/YR NNN

AVAILABLE SF: **2,500 - 12,500SF** 

BUILDING SIZE: 12,500SF

ZONING: C-1

PARKING: 20 SPACES/1.6 RATIO

TYPICAL FLOORS: 12,500SF

#### **HIGHLIGHTS**

- ► 12,500 SF BUILDING (10,000 SF PLUS 2,500 SF BASEMENT)
- ▶ NEXT TO "THE AVENUE"
- ► CAN BE DEMISED
- ▶ 21 PARKING SPACES
- ▶ CORNER BUILDING AT LIGHT
- ▶ LOADING DOCK
- ▶ HIGH CEILINGS





# **AERIAL MAP**



# **AERIAL MAP**



# **ADDITIONAL PHOTOS**



#### PHOTO DETAIL







#### **PLAT MAP**



# **DEMOGRAPHICS** | 3700 FALLS RD

**HOUSEHOLDS & INCOME** 

#### **TOTAL HOUSEHOLDS**



 1 MILE
 2 MILES
 3 MILE

 |
 |
 |

 10,680
 104,953
 245,566

#### **TOTAL POPULATIONS**



 1 MILE
 2 MILES
 3 MILE

 |
 |

 24,441
 271,269
 642,621

#### **AVERAGE HOUSEHOLD INCOME**







**CONTACT** 

**Ross Conn** 

Broker

Cell: 301-275-5509

Work: 410-342-5263

email: Ross@AvenueRealEstateLLC.com

web: avenuerealestatellc.com



9711 Washingtonian Blvd STE 550 Gaithersburg MD 20878 410-342-5263

To view Our Available Listings, Please visit www.averealestate.com/properties