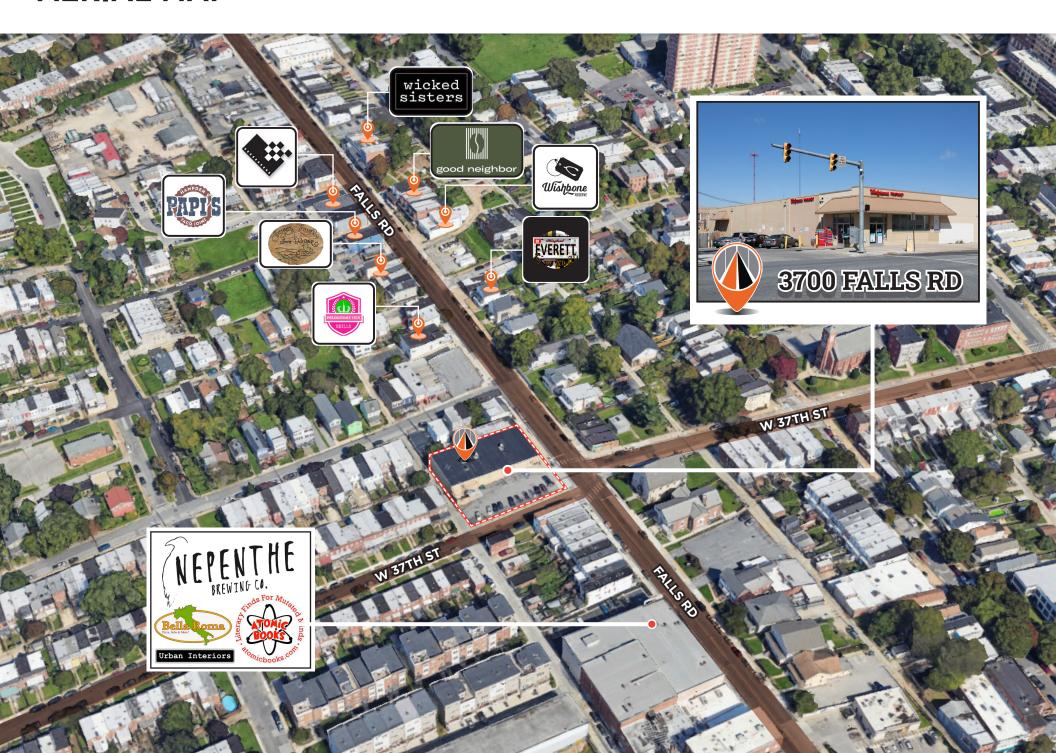

# FOR LEASE 3700 Falls Rd Baltimore, MD 21211



# LOCATION REVIEW

LEASE PRICE:

\$30 SF/YR NNN

AVAILABLE SF: **2,500 - 12,500SF** 

BUILDING SIZE: 12,500SF

ZONING: C-1

PARKING: 20 SPACES/1.6 RATIO

TYPICAL FLOORS: 12,500SF

#### **HIGHLIGHTS**

- ► 12,500 SF BUILDING (10,000 SF PLUS 2,500 SF BASEMENT)
- ▶ NEXT TO "THE AVENUE"
- ► CAN BE DEMISED
- ▶ 21 PARKING SPACES
- ▶ CORNER BUILDING AT LIGHT
- ▶ LOADING DOCK
- ▶ HIGH CEILINGS





# **AERIAL MAP**



# **AERIAL MAP**



# **ADDITIONAL PHOTOS**



#### PHOTO DETAIL







#### **PLAT MAP**



# **DEMOGRAPHICS** | 3700 FALLS RD

**HOUSEHOLDS & INCOME** 

#### **TOTAL HOUSEHOLDS**



 1 MILE
 2 MILES
 3 MILE

 |
 |
 |

 10,680
 104,953
 245,566

#### **TOTAL POPULATIONS**



 1 MILE
 2 MILES
 3 MILE

 |
 |

 24,441
 271,269
 642,621

#### **AVERAGE HOUSEHOLD INCOME**







**CONTACT** 

**Ross Conn** 

Broker

Cell: 301-275-5509

Work: 410-342-5263

email: Ross@AvenueRealEstateLLC.com

web: avenuerealestatellc.com



9711 Washingtonian Blvd STE 550 Gaithersburg MD 20878 410-342-5263

To view Our Available Listings, Please visit www.averealestate.com/properties