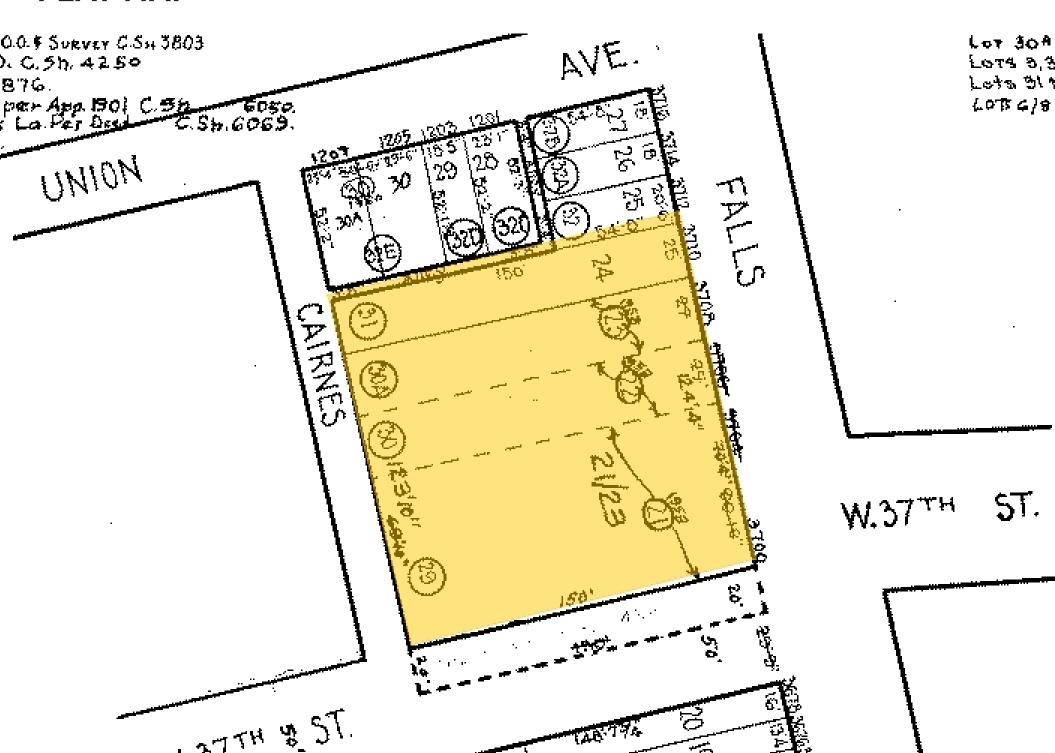

# FOR LEASE 3700 Falls Rd Baltimore, MD 21211



# LOCATION REVIEW

LEASE PRICE:

\$30 SF/YR NNN

AVAILABLE SF: **2,500 - 12,500SF** 

BUILDING SIZE: 12,500SF

ZONING: C-1

PARKING: 20 SPACES/1.6 RATIO

TYPICAL FLOORS: 12,500SF

#### **HIGHLIGHTS**

- ► 12,500 SF BUILDING (10,000 SF PLUS 2,500 SF BASEMENT)
- ▶ NEXT TO "THE AVENUE"
- ► CAN BE DEMISED
- ▶ 21 PARKING SPACES
- ▶ CORNER BUILDING AT LIGHT
- ▶ LOADING DOCK
- ▶ HIGH CEILINGS





# **AERIAL MAP**



# **AERIAL MAP**



# **ADDITIONAL PHOTOS**



#### PHOTO DETAIL







#### **PLAT MAP**



# **DEMOGRAPHICS** | 3700 FALLS RD

**HOUSEHOLDS & INCOME** 

#### **TOTAL HOUSEHOLDS**



 1 MILE
 2 MILES
 3 MILE

 |
 |
 |

 10,680
 104,953
 245,566

#### **TOTAL POPULATIONS**



 1 MILE
 2 MILES
 3 MILE

 |
 |

 24,441
 271,269
 642,621

#### **AVERAGE HOUSEHOLD INCOME**







**CONTACT** 

**Ross Conn** 

Broker

Cell: 301-275-5509

Work: 410-342-5263

email: Ross@AvenueRealEstateLLC.com

web: avenuerealestatellc.com



9711 Washingtonian Blvd STE 550 Gaithersburg MD 20878 410-342-5263

To view Our Available Listings, Please visit www.averealestate.com/properties