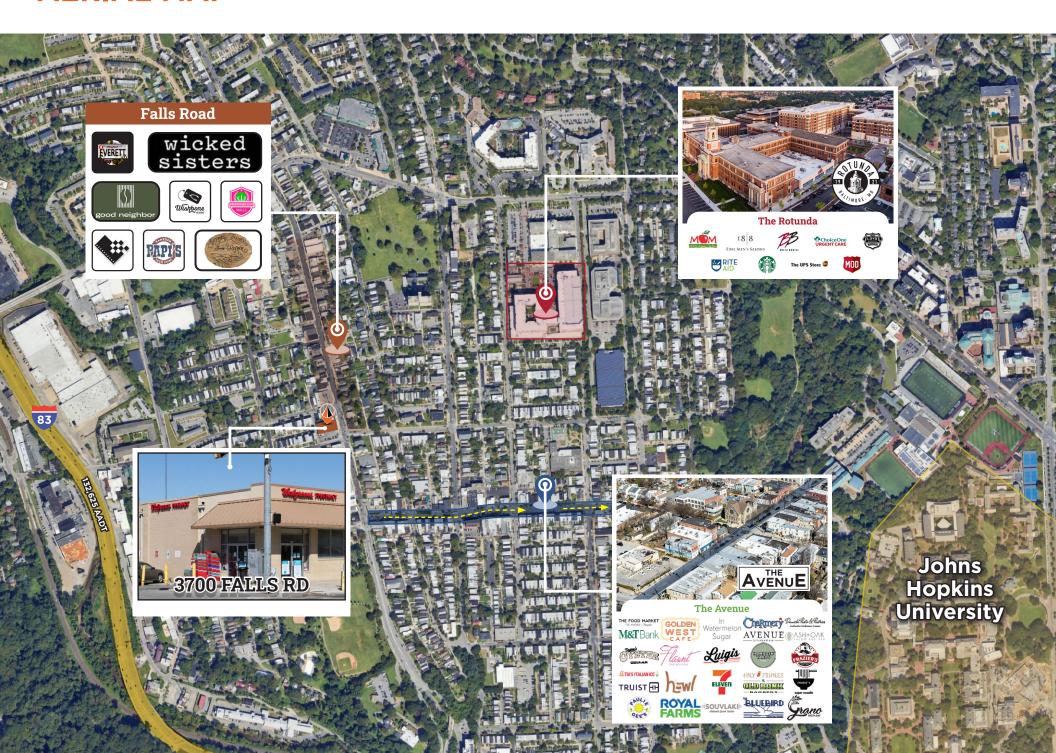

# FOR LEASE 3700 Falls Rd Baltimore, MD 21211



# LOCATION REVIEW

LEASE PRICE:

\$30 SF/YR NNN

AVAILABLE SF: **2,500 - 12,500SF** 

BUILDING SIZE: 12,500SF

ZONING: C-1

PARKING: 20 SPACES/1.6 RATIO

TYPICAL FLOORS: 12,500SF

#### **HIGHLIGHTS**

- ► 12,500 SF BUILDING (10,000 SF PLUS 2,500 SF BASEMENT)
- ▶ NEXT TO "THE AVENUE"
- ► CAN BE DEMISED
- ▶ 21 PARKING SPACES
- ▶ CORNER BUILDING AT LIGHT
- ▶ LOADING DOCK
- ▶ HIGH CEILINGS





# **AERIAL MAP**



# **AERIAL MAP**



# **ADDITIONAL PHOTOS**



#### PHOTO DETAIL







#### **PLAT MAP**



# **DEMOGRAPHICS** | 3700 FALLS RD

**HOUSEHOLDS & INCOME** 

#### **TOTAL HOUSEHOLDS**



 1 MILE
 2 MILES
 3 MILE

 |
 |
 |

 10,680
 104,953
 245,566

#### **TOTAL POPULATIONS**



 1 MILE
 2 MILES
 3 MILE

 |
 |

 24,441
 271,269
 642,621

#### **AVERAGE HOUSEHOLD INCOME**







**CONTACT** 

**Ross Conn** 

Broker

Cell: 301-275-5509

Work: 410-342-5263

email: Ross@AvenueRealEstateLLC.com

web: avenuerealestatellc.com



9711 Washingtonian Blvd STE 550 Gaithersburg MD 20878 410-342-5263

To view Our Available Listings, Please visit www.averealestate.com/properties