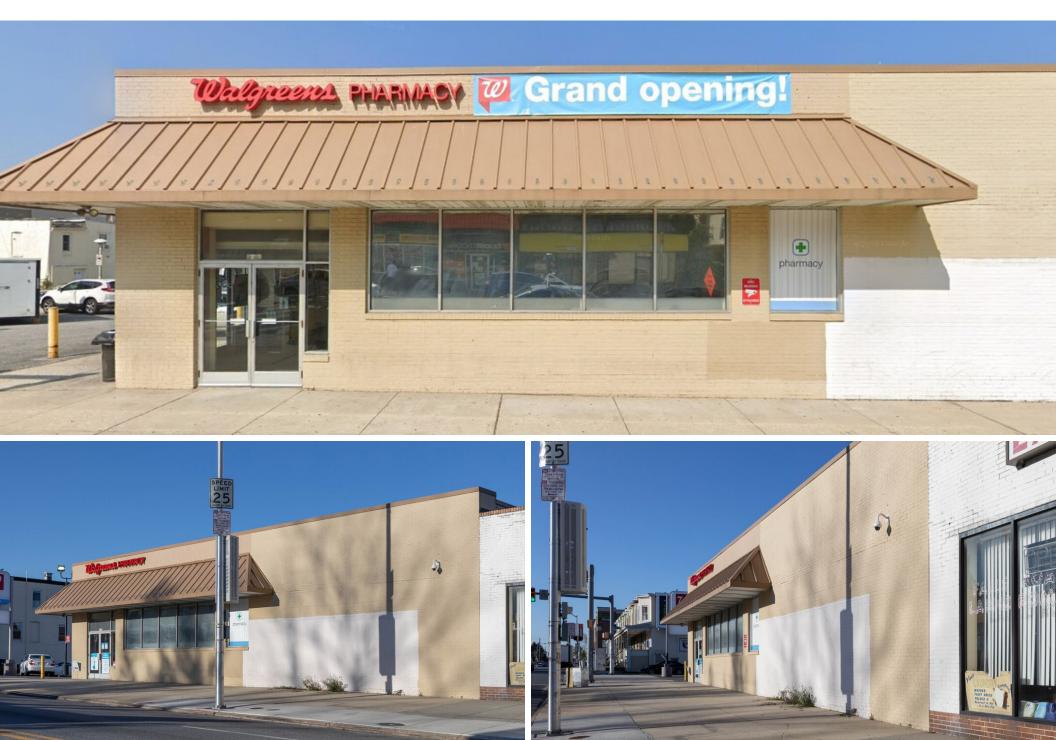

# FOR LEASE 3700 Falls Rd Baltimore, MD 21211



# LOCATION REVIEW

LEASE PRICE:

\$30 SF/YR NNN

AVAILABLE SF: **2,500 - 12,500SF** 

BUILDING SIZE: 12,500SF

ZONING: C-1

PARKING: 20 SPACES/1.6 RATIO

TYPICAL FLOORS: 12,500SF

#### **HIGHLIGHTS**

- ► 12,500 SF BUILDING (10,000 SF PLUS 2,500 SF BASEMENT)
- ▶ NEXT TO "THE AVENUE"
- ► CAN BE DEMISED
- ▶ 21 PARKING SPACES
- ▶ CORNER BUILDING AT LIGHT
- ▶ LOADING DOCK
- ▶ HIGH CEILINGS





# **AERIAL MAP**



# **AERIAL MAP**



# **ADDITIONAL PHOTOS**



#### PHOTO DETAIL







#### **PLAT MAP**



# **DEMOGRAPHICS** | 3700 FALLS RD

**HOUSEHOLDS & INCOME** 

#### **TOTAL HOUSEHOLDS**



 1 MILE
 2 MILES
 3 MILE

 |
 |
 |

 10,680
 104,953
 245,566

#### **TOTAL POPULATIONS**



 1 MILE
 2 MILES
 3 MILE

 |
 |

 24,441
 271,269
 642,621

#### **AVERAGE HOUSEHOLD INCOME**







**CONTACT** 

**Ross Conn** 

Broker

Cell: 301-275-5509

Work: 410-342-5263

email: Ross@AvenueRealEstateLLC.com

web: avenuerealestatellc.com



9711 Washingtonian Blvd STE 550 Gaithersburg MD 20878 410-342-5263

To view Our Available Listings, Please visit www.averealestate.com/properties