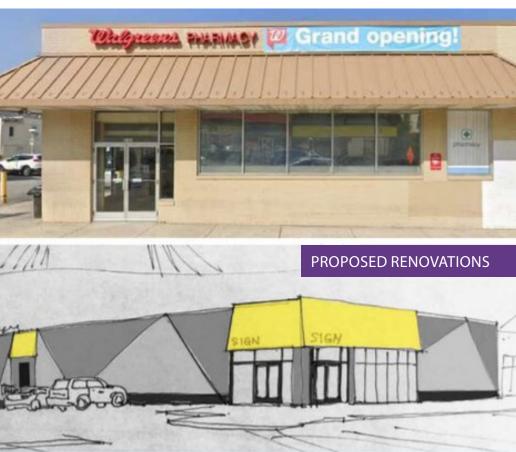

#### **HIGHLIGHTS**

- ► 12,500 SF BUILDING (10,000 SF PLUS 2,500 SF BASEMENT)
- ▶ NEXT TO "THE AVENUE"
- ► CAN BE DEMISED
- ▶ 21 PARKING SPACES
- ▶ CORNER BUILDING AT LIGHT
- ▶ LOADING DOCK
- ▶ HIGH CEILINGS