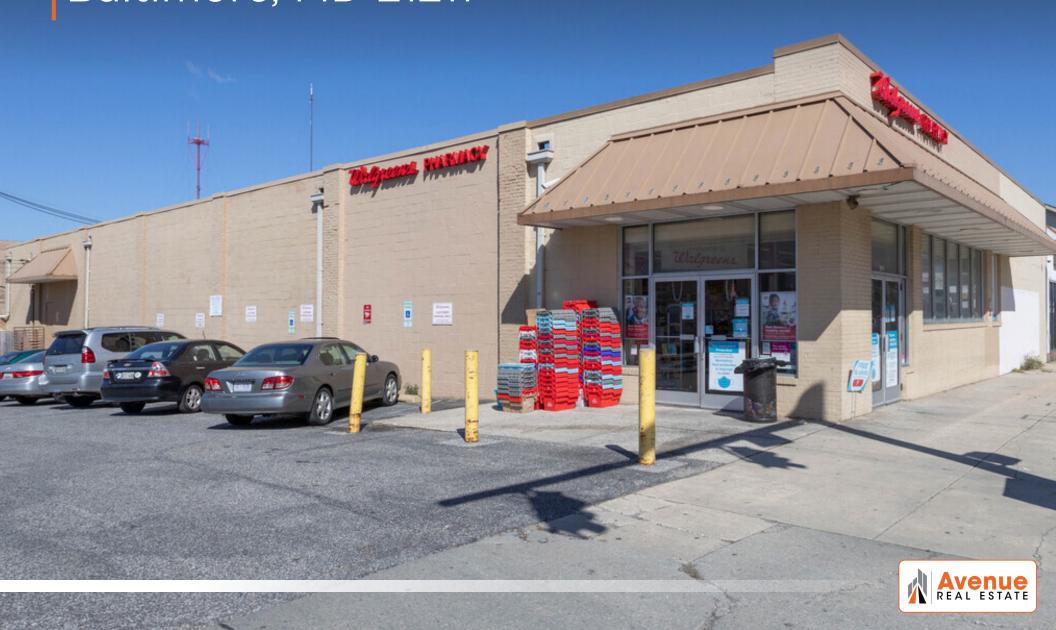

# FOR LEASE 3700 Falls Rd Baltimore, MD 21211

# LOCATION REVIEW

LEASE PRICE:

\$30 SF/YR NNN

AVAILABLE SF: **2,500 - 12,500SF** 

BUILDING SIZE: 12,500SF

ZONING: C-1

PARKING: 20 SPACES/1.6 RATIO

TYPICAL FLOORS: 12,500SF

#### **HIGHLIGHTS**

- ► 12,500 SF BUILDING (10,000 SF PLUS 2,500 SF BASEMENT)
- ▶ NEXT TO "THE AVENUE"
- ► CAN BE DEMISED
- ▶ 21 PARKING SPACES
- ▶ CORNER BUILDING AT LIGHT
- ▶ LOADING DOCK
- ▶ HIGH CEILINGS