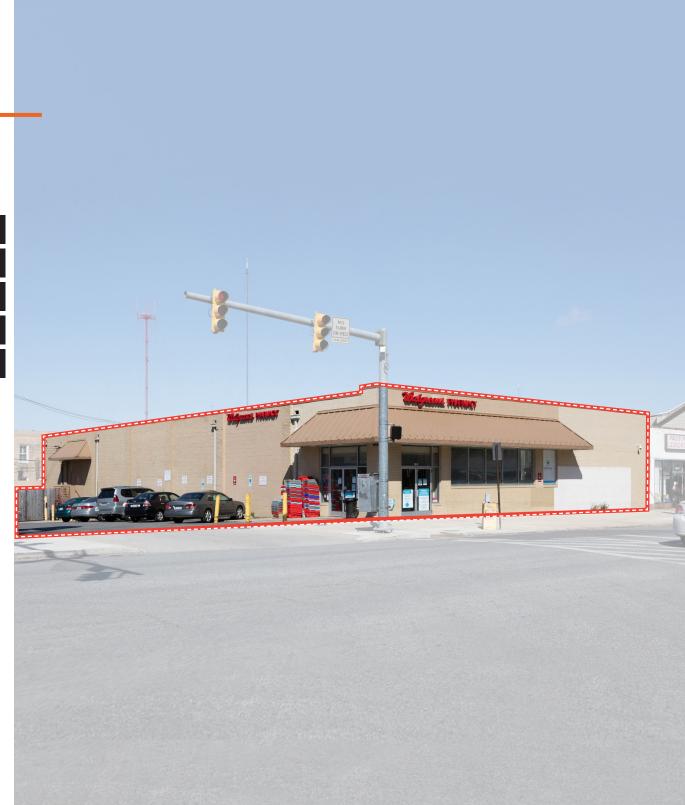

# FOR LEASE 3700 Falls Rd Baltimore, MD 21211



# LOCATION REVIEW

LEASE PRICE:

\$30 SF/YR NNN

AVAILABLE SF: **2,500 - 12,500SF** 

BUILDING SIZE: 12,500SF

ZONING: C-1

PARKING: 20 SPACES/1.6 RATIO

TYPICAL FLOORS: 12,500SF

#### **HIGHLIGHTS**

- ► 12,500 SF BUILDING (10,000 SF PLUS 2,500 SF BASEMENT)
- ▶ NEXT TO "THE AVENUE"
- ► CAN BE DEMISED
- ▶ 21 PARKING SPACES
- ▶ CORNER BUILDING AT LIGHT
- ▶ LOADING DOCK
- ▶ HIGH CEILINGS





# **AERIAL MAP**



# **AERIAL MAP**



# **ADDITIONAL PHOTOS**



#### PHOTO DETAIL







#### **PLAT MAP**



# **DEMOGRAPHICS** | 3700 FALLS RD

**HOUSEHOLDS & INCOME** 

#### **TOTAL HOUSEHOLDS**



 1 MILE
 2 MILES
 3 MILE

 |
 |
 |

 10,680
 104,953
 245,566

#### **TOTAL POPULATIONS**



 1 MILE
 2 MILES
 3 MILE

 |
 |

 24,441
 271,269
 642,621

#### **AVERAGE HOUSEHOLD INCOME**







**CONTACT** 

**Ross Conn** 

Broker

Cell: 301-275-5509

Work: 410-342-5263

email: Ross@AvenueRealEstateLLC.com

web: avenuerealestatellc.com



9711 Washingtonian Blvd STE 550 Gaithersburg MD 20878 410-342-5263

To view Our Available Listings, Please visit www.averealestate.com/properties