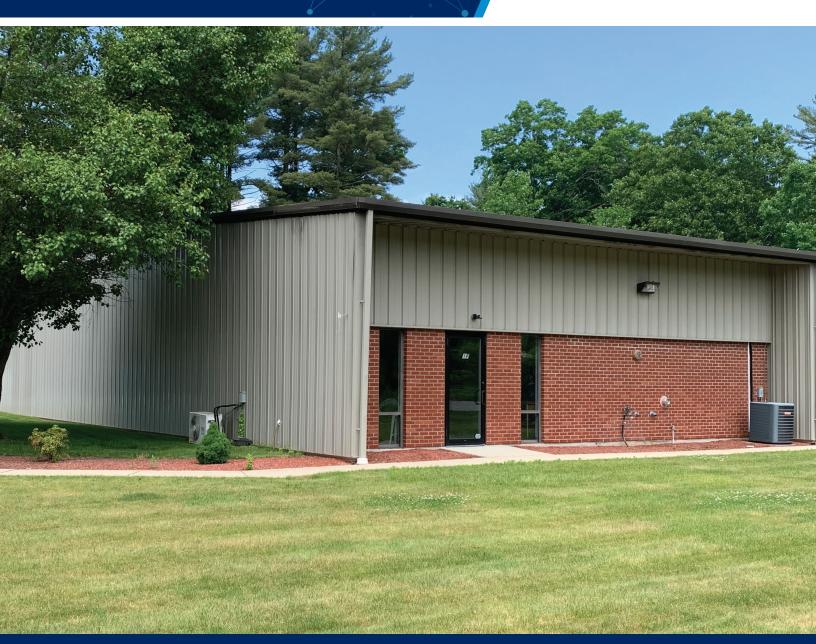

### **Building Overview**

This industrial condo, located just off of Rte 140 in Hopedale provides a perfect asset for a growing business with clients in Worcester, Norfolk and Southern Middlesex County. Its easy access to I-495 enables north/south transportation and gives any owner a quiet, undisturbed presence in the Hopedale Industrial Park Airport. Designed for a tradesman or any light manufacturing use, its 3 phase power, clear span layout, and easy in/out access via a drive in door make it a versatile and efficient property for many local businesses.

### **Highlights**:

- 125 Amps/240v electrical service
- 14' clear height
- · Air conditioning in office area
- Mezzanine storage capabilities
- 1,000 SF warehouse and 500 SF office layout
- (1) 10' drive in door
- Metal roof