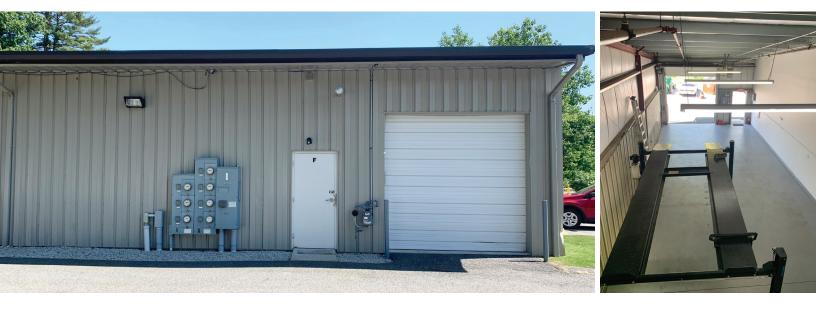

### **Building Overview**

This industrial condo, located just off of Rte 140 in Hopedale provides a perfect asset for a growing business with clients in Worcester, Norfolk and Southern Middlesex County. Its easy access to I-495 enables north/south transportation and gives any owner a quiet, undisturbed presence in the Hopedale Industrial Park Airport. Designed for a tradesman or any light manufacturing use, its 3 phase power, clear span layout, and easy in/out access via a drive in door make it a versatile and efficient property for many local businesses.

### **Highlights**:

- 125 Amps/240v electrical service
- 14' clear height
- · Air conditioning in office area
- Mezzanine storage capabilities
- 1,000 SF warehouse and 500 SF office layout
- (1) 10' drive in door
- Metal roof