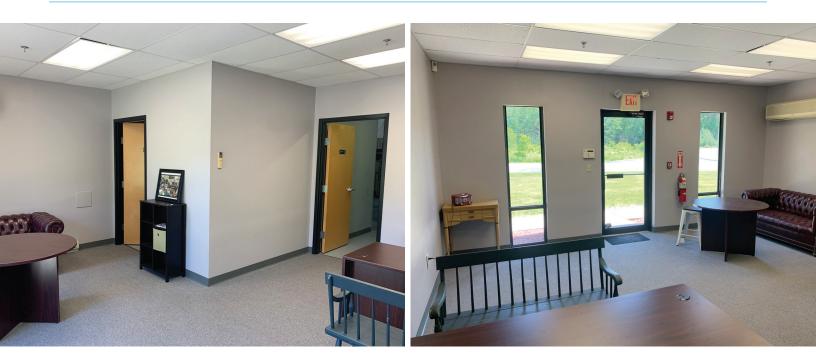

### **Building Overview**

This industrial condo, located just off of Rte 140 in Hopedale provides a perfect asset for a growing business with clients in Worcester, Norfolk and Southern Middlesex County. Its easy access to I-495 enables north/south transportation and gives any owner a quiet, undisturbed presence in the Hopedale Industrial Park Airport. Designed for a tradesman or any light manufacturing use, its 3 phase power, clear span layout, and easy in/out access via a drive in door make it a versatile and efficient property for many local businesses.

### **Highlights**:

- 125 Amps/240v electrical service
- 14' clear height
- · Air conditioning in office area
- Mezzanine storage capabilities
- 1,000 SF warehouse and 500 SF office layout
- (1) 10' drive in door
- Metal roof