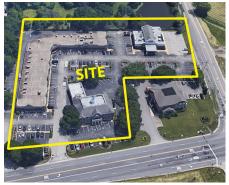

# COLONIAL COURT

1111-1155 MILWAUKEE AVENUE

AVALON REALTY ASSOCIATES, L.L.C.

AVALONREAL.COM

JOSEPH C. SANTUCCI, MANAGING BROKER 847-506-1000 ext. 5140 jcs@avalonreal.com

CARLO J. SANTUCCI, COMMERCIAL BROKER 847-506-1000 ext. 5132 carlo@avalonreal.com

- ✓ SPACE AVAILABLE: 800 SF 4,800 SF
- 4 UNITS AVAILABLE
- ✓ ASKING RENT: NEGOTIABLE
- ✓ TAXES: \$2.56 PSF
- ✓ CAM: \$5.36 PSF
- ✓ ZONING: B-1
- ✓ VPD: 30,600 ON MILWAUKEE AVE

- ✓ PARKING: 188 SURFACE SPACES AVAILABLE
- ✓ CO-TENANTS: STATE FARM, NORTHSIDE COMMUNITY BANK, EDIBLE ARRANGEMENTS & MORE
- ✓ CAPITAL IMPROVEMENTS: PARKING LOT RE-PAVEMENT & NEW BUILDING FACADE
- ✓ LOCATED ON HARD CORNER OF DEERFIELD AND MILWAUKEE AVENUE