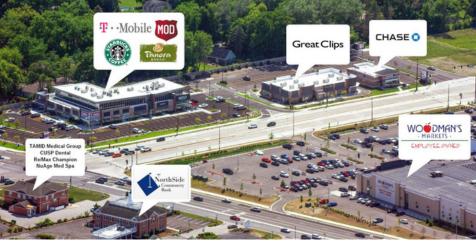

- ✓ SPACE AVAILABLE: 800 SF 4,800 SF
- 4 UNITS AVAILABLE
- ✓ ASKING RENT: NEGOTIABLE
- ✓ TAXES: \$2.56 PSF
- ✓ CAM: \$5.36 PSF
- ✓ ZONING: B-1
- ✓ VPD: 30,600 ON MILWAUKEE AVE

- ✓ PARKING: 188 SURFACE SPACES AVAILABLE
- ✓ CO-TENANTS: STATE FARM, NORTHSIDE COMMUNITY BANK, EDIBLE ARRANGEMENTS & MORE
- ✓ CAPITAL IMPROVEMENTS: PARKING LOT RE-PAVEMENT & NEW BUILDING FACADE
- ✓ LOCATED ON HARD CORNER OF DEERFIELD AND MILWAUKEE AVENUE

#### RETAIL SPACE

1111 – 1155 Milwaukee Avenue Riverwoods, IL