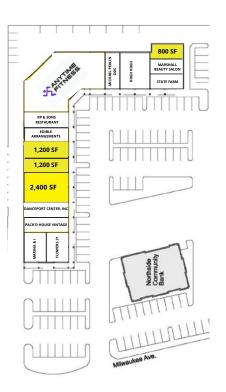

- ✓ SPACE AVAILABLE: 800 SF 4,800 SF
- 4 UNITS AVAILABLE
- ✓ ASKING RENT: NEGOTIABLE
- ✓ TAXES: \$2.56 PSF
- ✓ CAM: \$5.36 PSF
- ✓ ZONING: B-1
- ✓ VPD: 30,600 ON MILWAUKEE AVE

- ✓ PARKING: 188 SURFACE SPACES AVAILABLE
- ✓ CO-TENANTS: STATE FARM, NORTHSIDE COMMUNITY BANK, EDIBLE ARRANGEMENTS & MORE
- ✓ CAPITAL IMPROVEMENTS: PARKING LOT RE-PAVEMENT & NEW BUILDING FACADE
- ✓ LOCATED ON HARD CORNER OF DEERFIELD AND MILWAUKEE AVENUE

### **RETAIL SPACE**