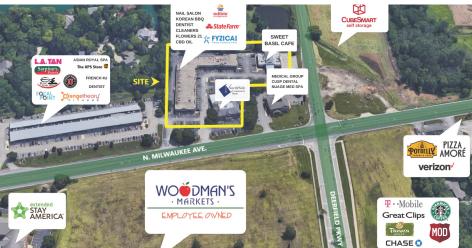

- ✓ SPACE AVAILABLE: 800 SF 4,800 SF
- 4 UNITS AVAILABLE
- ✓ ASKING RENT: NEGOTIABLE
- ✓ TAXES: \$2.56 PSF
- ✓ CAM: \$5.36 PSF
- ✓ ZONING: B-1
- ✓ VPD: 30,600 ON MILWAUKEE AVE

- ✓ PARKING: 188 SURFACE SPACES AVAILABLE
- ✓ CO-TENANTS: STATE FARM, NORTHSIDE COMMUNITY BANK, EDIBLE ARRANGEMENTS & MORE
- ✓ CAPITAL IMPROVEMENTS: PARKING LOT RE-PAVEMENT & NEW BUILDING FACADE
- ✓ LOCATED ON HARD CORNER OF DEERFIELD AND MILWAUKEE AVENUE

### **RETAIL SPACE**