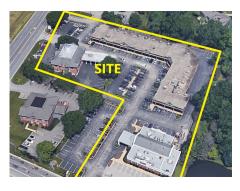

# COLONIAL COURT

1111-1155 MILWAUKEE AVENUE

AVALON REALTY ASSOCIATES, L.L.C.

AVALONREAL.COM

JOSEPH C. SANTUCCI, MANAGING BROKER 847-506-1000 ext. 5140 jcs@avalonreal.com

CARLO J. SANTUCCI, COMMERCIAL BROKER 847-506-1000 ext. 5132 carlo@avalonreal.com

- ✓ SPACE AVAILABLE: 800 SF 4,800 SF
- 4 UNITS AVAILABLE
- ✓ ASKING RENT: NEGOTIABLE
- ✓ TAXES: \$2.56 PSF
- ✓ CAM: \$5.36 PSF
- ✓ ZONING: B-1
- ✓ VPD: 30,600 ON MILWAUKEE AVE

- ✓ PARKING: 188 SURFACE SPACES AVAILABLE
- ✓ CO-TENANTS: STATE FARM, NORTHSIDE COMMUNITY BANK, EDIBLE ARRANGEMENTS & MORE
- ✓ CAPITAL IMPROVEMENTS: PARKING LOT RE-PAVEMENT & NEW BUILDING FACADE
- ✓ LOCATED ON HARD CORNER OF DEERFIELD AND MILWAUKEE AVENUE