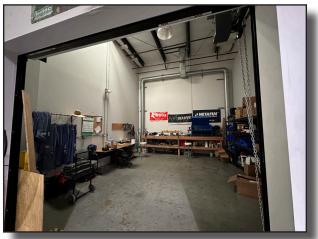

#### **Lease Details**

Term: Negotiable
 Property Details

• Zoning: PD-M1

Clear Height: 16'-18'
Year Built: ±1990-2001
Const/Roof: Built-up/Steel

 Power: Up to 200 Amps/3 Phase Power per 2,400 SF

· Restrooms: HC Accessible

Ground Level Doors: 12' x 14', 1 per 2,400 SF

Heating/Cooling: Office HVAC (most)

Various office plans already built-out

Available

Thompson Industrial Park. One mile from the Santa Maria Airport, and two miles from US Highway 101. Potential uses include R&D, Manufacturing or Warehouse. Easy Truck Loading. Office square footage varies per unit or is build-to-suit.

## FOR LEASE Thompson Industrial | Santa Maria, CA

2360 Thompson Way, Ste. D/E ±4,800 SF \$0.80, NNN (\$0.24)

Jerry Schmidt 805.928.2800 ext. 107 Jerry@PacificaCRE.com Lic #00956042 Pat Palangi 805.928.2800 ext. 105 Pat@PacificaCRE.com Lic #01105680 Mike Kelly 805.928.2800 ext. 113 Mike@PacificaCRE.com Lic #01800988