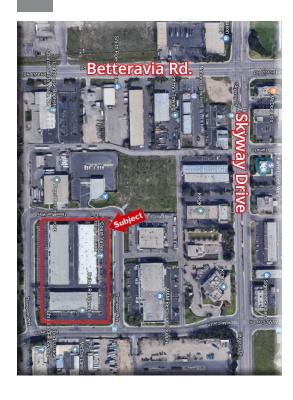

Ground Level Doors: 12' x 14', 1 per 2,400 SF

Heating/Cooling: Office HVAC (most)

Various office plans already built-out

Available

Thompson Industrial Park. One mile from the Santa Maria Airport, and two miles from US Highway 101. Potential uses include R&D, Manufacturing or Warehouse. Easy Truck Loading. Office square footage varies per unit or is build-to-suit.