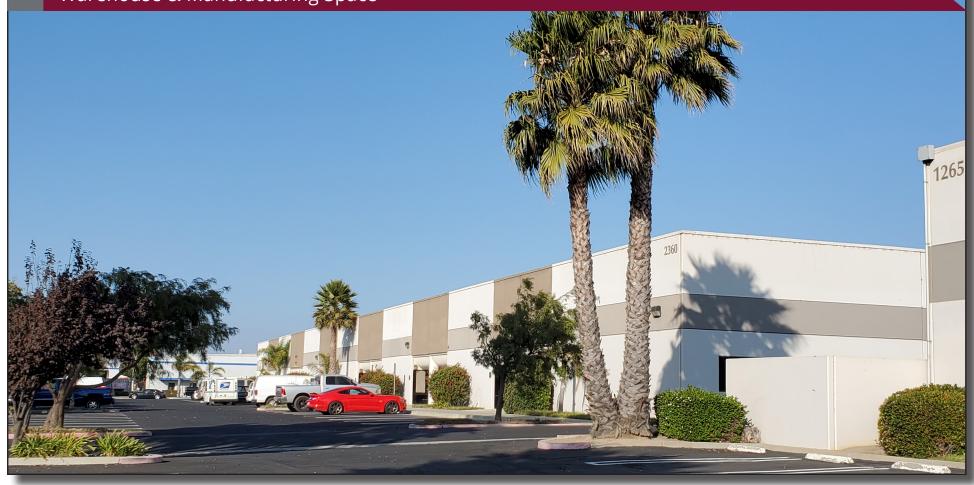

# Thompson Industrial Park Warehouse & Manufacturing Space

Ground Level Doors: 12' x 14', 1 per 2,400 SF

Heating/Cooling: Office HVAC (most)

Various office plans already built-out

Available

Thompson Industrial Park. One mile from the Santa Maria Airport, and two miles from US Highway 101. Potential uses include R&D, Manufacturing or Warehouse. Easy Truck Loading. Office square footage varies per unit or is build-to-suit.