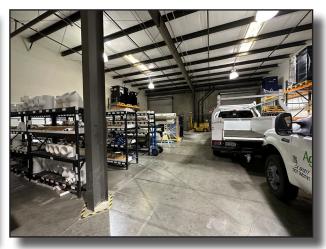

#### **Lease Details**

Term: Negotiable
 Property Details

• Zoning: PD-M1

Clear Height: 16'-18'
Year Built: ±1990-2001
Const/Roof: Built-up/Steel

 Power: Up to 200 Amps/3 Phase Power per 2,400 SF

· Restrooms: HC Accessible

Ground Level Doors: 12' x 14', 1 per 2,400 SF

Heating/Cooling: Office HVAC (most)

Various office plans already built-out

Available

Thompson Industrial Park. One mile from the Santa Maria Airport, and two miles from US Highway 101. Potential uses include R&D, Manufacturing or Warehouse. Easy Truck Loading. Office square footage varies per unit or is build-to-suit.

## FOR LEASE Thompson Industrial | Santa Maria, CA

2360 Thompson Way, Ste. D/E ±4,800 SF \$0.80, NNN (\$0.24)

Jerry Schmidt 805.928.2800 ext. 107 Jerry@PacificaCRE.com Lic #00956042 Pat Palangi 805.928.2800 ext. 105 Pat@PacificaCRE.com Lic #01105680 Mike Kelly 805.928.2800 ext. 113 Mike@PacificaCRE.com Lic #01800988