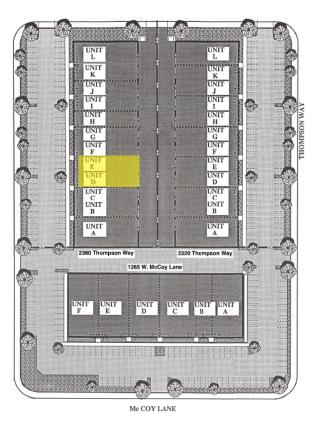

## FOR LEASE Thompson Industrial | Santa Maria, CA

2360 Thompson Way, Ste. D/E ±4,800 SF \$0.80, NNN (\$0.24)

Jerry Schmidt 805.928.2800 ext. 107 Jerry@PacificaCRE.com Lic #00956042 Pat Palangi 805.928.2800 ext. 105 Pat@PacificaCRE.com Lic #01105680 Mike Kelly 805.928.2800 ext. 113 Mike@PacificaCRE.com Lic #01800988