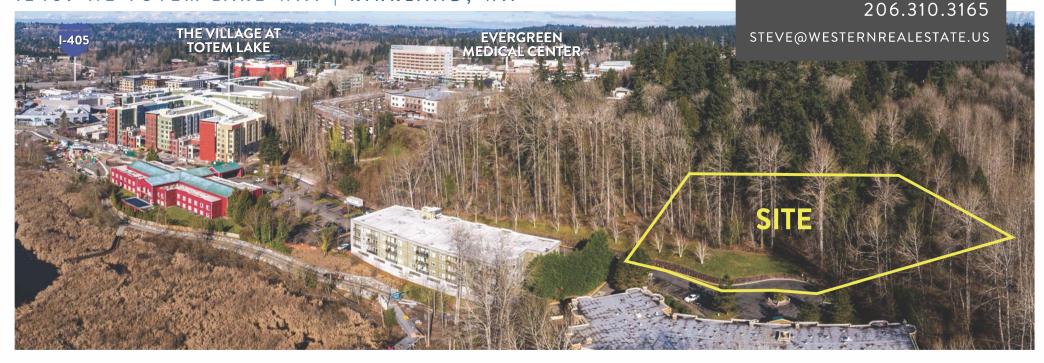

# LAND FOR SALE

CHELSEA COURTE CONDOMINIUMS EXCESS LAND 12439 NE TOTEM LAKE WAY | KIRKLAND, WA

## TOTEM LAKE LOCATION HIGHLIGHTS

- Village at Totem Lake retail and entertainment
- Evergreen Medical Center hospital and medical services
- Adjacent to new Totem Lake Park
- Proximity to Kirkland Cross Corridor Trail/future light rail
- Proximity to I-405 and 124th Ave NE Corridor
- Bellevue 5.3. mi  $\mid$  Lynnwood 13 mi Seattle 11 mi.  $\mid$  Renton 15 mi.