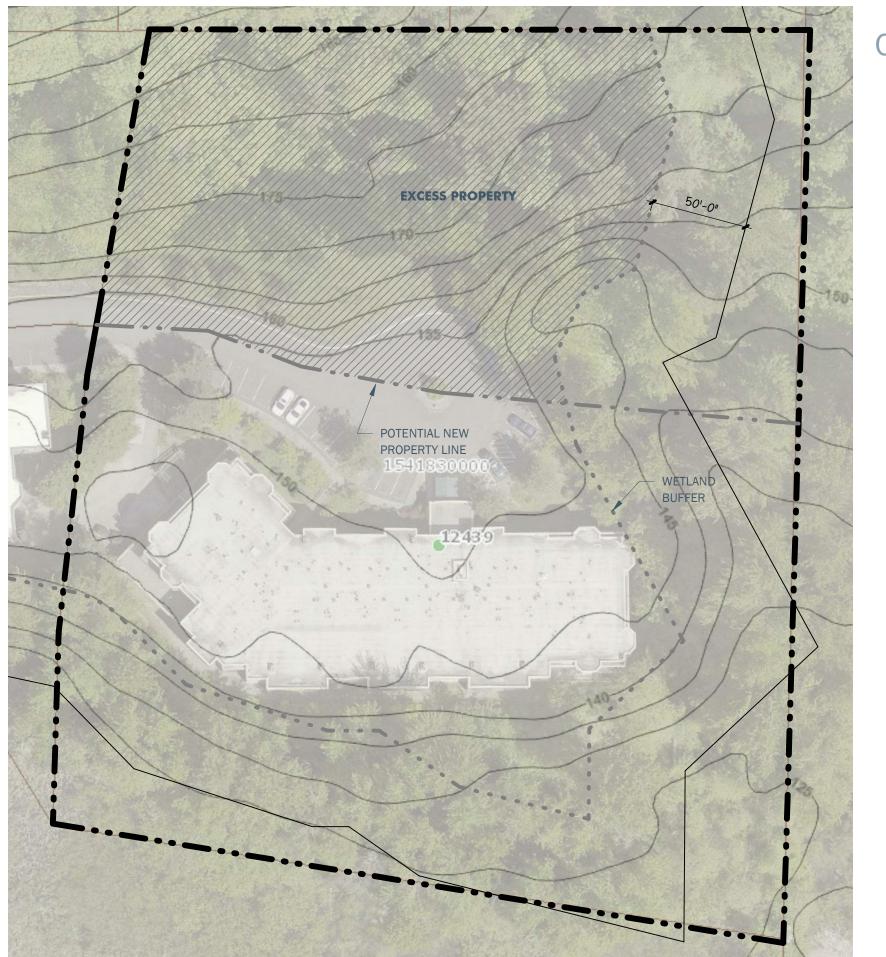

# FANTASTIC DEVELOPMENT OPPORTUNITY

- Approximate site area: 67,371 SF
- Approximate buildable area: 46,808 SF
- TL-8 zoning includes a wide variety of uses including, office, retail, stacked residential units and mixed uses are allowed.
- 70% lot coverage | No density requirement
- 80 ft height limit
- Water + sewer mains available on site
- No offsite construction anticipated
- Quiet end of street location w/southern exposure

## CHELSEA COURTE CONDOMINIUMS

DATE: 03.04.21

TOTAL SITE AREA : 65,371 SF

BUILDABLE SITE AREA : 46,808 SF

NOTE: THIS DRAWING IS FOR ILLUSTRATION PURPOSES ONLY, BASED ON GOOGLE MAPS, KING COUNTY IMAP AND 2007 REVISED WETLAND AND BUFFER SURVEY DRAWING.