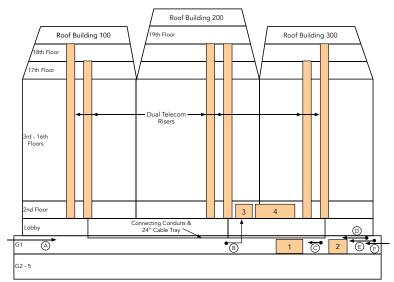

#### TELECOM EQUIPMENT SPACE

- Shared Telecom Room: AT&T, Birch, Brion,
  Broadband, Cogent, ITS, CenturyLink, Logix,
  Spectrum and Zayo Equipment and Fiber Cables
- 2. Verizon Equipment Room: Fiber Cable and Equipment
- 3. AT&T Equipment Room: Copper Cables
- 4. Telecom Expansion Room

# TELECOM ENTRANCE CONDUITS

- (A.) Verizon Entrance Conduit from Maple Avenue
- (B.) AT&T and Spectrum Building Entrance Conduits from Pearl Street.
- C.) Zayo and AT&T Secondary Entrance Conduits from Pearl Street
- (D) ITS, CenturyLink and Verizon Entrance Conduit from Pearl Street
- E.) Zayo Entrance Conduit from Pearl Street
- (F.) AT&T and Logix Entrance Conduit from Cedar Springs Road