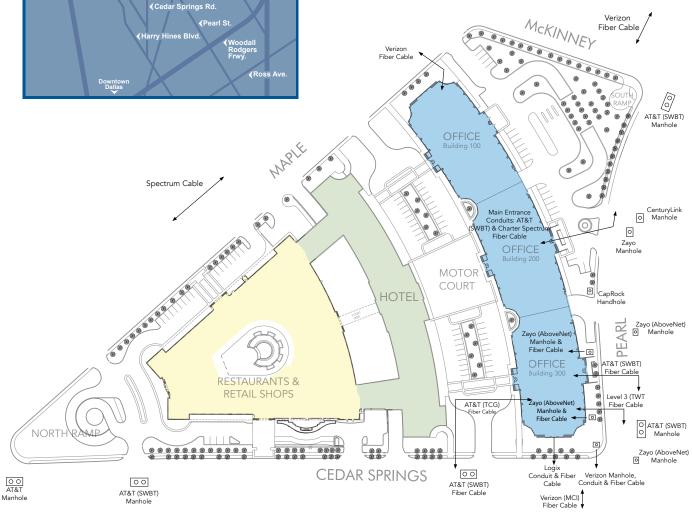

# TELECOM ENTRANCE CONDUITS

- (A.) Verizon Entrance Conduit from Maple Avenue
- (B.) AT&T and Spectrum Building Entrance Conduits from Pearl Street.
- C.) Zayo and AT&T Secondary Entrance Conduits from Pearl Street
- (D) ITS, CenturyLink and Verizon Entrance Conduit from Pearl Street
- E.) Zayo Entrance Conduit from Pearl Street
- (F.) AT&T and Logix Entrance Conduit from Cedar Springs Road