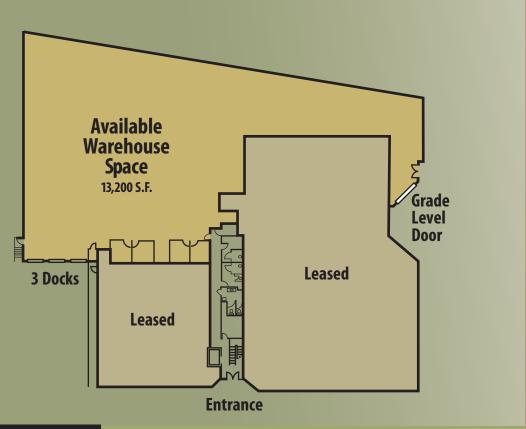

831.464.5011 831.252.2585 Cell gsw200@aol.com DRE# 01013102

831,464,5022 831.252.4929 Cell JH@shermanandboone.com DRE# 02227792

- ± 13,200 Total S.F.
- 3-48" Dock Postitions
- 1 Grade Level Door
- 22' Clear Height
- Ample Parking
- Freeway Visibility

- Quick Access to Highway 1
- Landmark Location

**PRICED AT:** \$1.39 NNN

shermanandboone.com 1260 41st AVE SUITE O CAPITOLA CA 95010