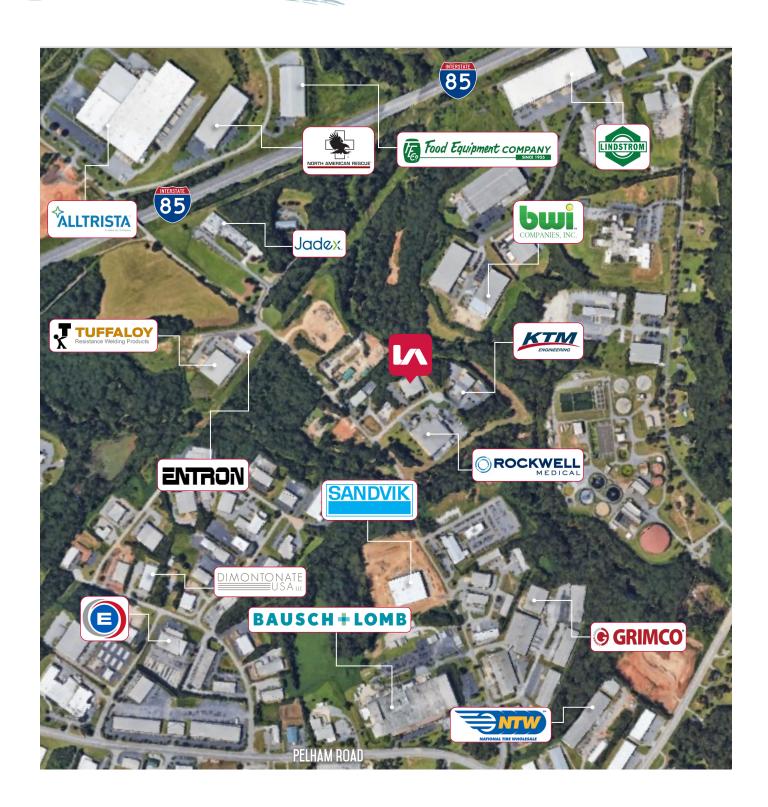

|
| COUNTY             | Greenville                |
| CITY LIMITS        | No                        |
| ZONING             | I-1                       |
| YEAR BUILT         | 1995                      |
| CONSTRUCTION TYPE  | Pre-Engineered Metal      |
| ROOF               | Metal                     |
| WAREHOUSE SF       | ±19,550 SF                |
| OFFICE SF          | ±4,475 SF (Two Floors)    |
| CEILING HEIGHT     | 15'6"-18'                 |
| DOCK DOORS         | One (1) 12'x12'           |
| DRIVE-IN DOORS     | One (1) 12'x12'           |
| LIGHTING           | LED (with Motion Sensors) |
| SPRINKLERS         | None                      |
| PARKING            | 44 Parking Spaces         |
| UTILITIES          | All                       |







## **LOCATION OVERVIEW**



## **SURVEY**







## LEARN MORE GIVE US A CALL



Micah Williams
Senior Associate
864.477.0455
mwilliams@lee-associates.com



**Kevin Bentley, SIOR**EVP/Principal
864.444.1196
kbentley@lee-associates.com



Randall Bentley, SIOR, CCIM President/ Managing Principal 864.444.2842 rbentley@lee-associates.com



Justin Bentley Associate 864.449.1059 jbentley@lee-associates.com



864.704.1040 LeeUpstate.com

## GREENVILLE OFFICE

201 W. McBee Ave, Suite 400 Greenville, SC 29601

#### **SPARTANBURG OFFICE**

320 E. Main Street, Suite 430 Spartanburg, SC 29302

All information furnished regarding the properties and information in this packet is from sources deemed reliable, but no warranty or representation is made to the accuracy thereof and same is submitted to errors, omissions, change o