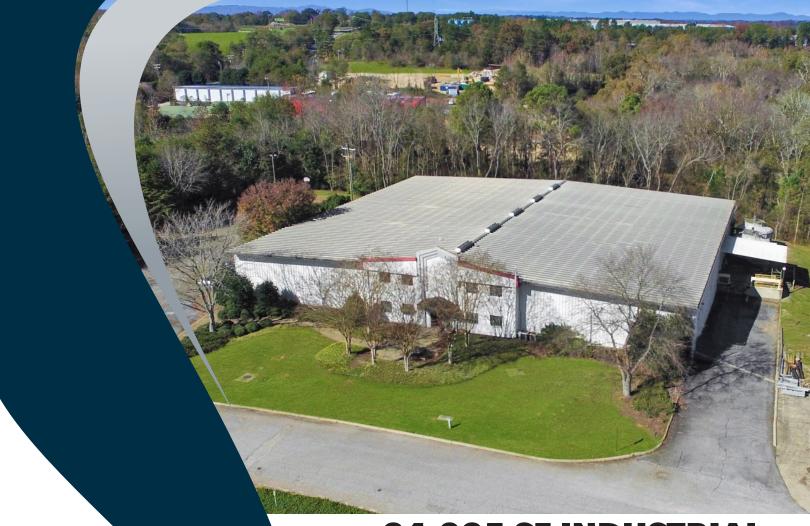

# ±24,025 SF INDUSTRIAL BUILDING FOR SUBLEASE

601 High Tech Court Greer, SC 29650

Lease Rate: \$9.00/SF (NNN)

- Extremely Heavy Power On Site
- One (1) 12'x12' Drive In Door
- One (1) 12'x12' Dock Door
- 4,475 SF Office (Two Floors)

## **PROPERTY OVERVIEW**

| PROPERTY NAME      | 601 High Tech Court       |
|--------------------|---------------------------|
| TYPE               | Industrial                |
| TOTAL AVAILABLE SF | ±24,025 SF                |
| TOTAL BUILDING SF  | ±24,025 SF                |
| TAX MAP #          | 0530050102005             |
| COUNTY             | Greenville                |
| CITY LIMITS        | No                        |
| ZONING             | I-1                       |
| YEAR BUILT         | 1995                      |
| CONSTRUCTION TYPE  | Pre-Engineered Metal      |
| ROOF               | Metal                     |
| WAREHOUSE SF       | ±19,550 SF                |
| OFFICE SF          | ±4,475 SF (Two Floors)    |
| CEILING HEIGHT     | 15'6"-18'                 |
| DOCK DOORS         | One (1) 12'x12'           |
| DRIVE-IN DOORS     | One (1) 12'x12'           |
| LIGHTING           | LED (with Motion Sensors) |
| SPRINKLERS         | None                      |
| PARKING            | 44 Parking Spaces         |
| UTILITIES          | All                       |