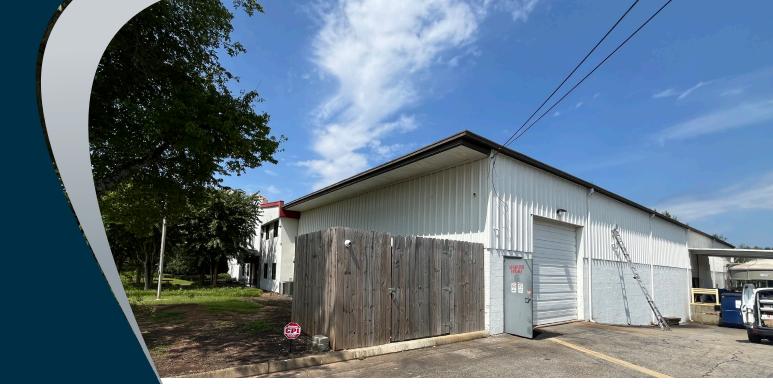

# ±24,025 SF INDUSTRIAL BUILDING FOR SUBLEASE

601 High Tech Court Greer, SC 29650

Lease Rate: \$9.00/SF (NNN)

- Extremely Heavy Power On Site
- One (1) 12'x12' Drive In Door
- One (1) 12'x12' Dock Door
- 4,475 SF Office (Two Floors)

## **PROPERTY OVERVIEW**

| PROPERTY NAME      | 601 High Tech Court       |
|--------------------|---------------------------|
| TYPE               | Industrial                |
| TOTAL AVAILABLE SF | ±24,025 SF                |
| TOTAL BUILDING SF  | ±24,025 SF                |
| TAX MAP #          | 0530050102005             |
| COUNTY             | Greenville                |
| CITY LIMITS        | No                        |
| ZONING             | I-1                       |
| YEAR BUILT         | 1995                      |
| CONSTRUCTION TYPE  | Pre-Engineered Metal      |
| ROOF               | Metal                     |
| WAREHOUSE SF       | ±19,550 SF                |
| OFFICE SF          | ±4,475 SF (Two Floors)    |
| CEILING HEIGHT     | 15'6"-18'                 |
| DOCK DOORS         | One (1) 12'x12'           |
| DRIVE-IN DOORS     | One (1) 12'x12'           |
| LIGHTING           | LED (with Motion Sensors) |
| SPRINKLERS         | None                      |
| PARKING            | 44 Parking Spaces         |
| UTILITIES          | All                       |