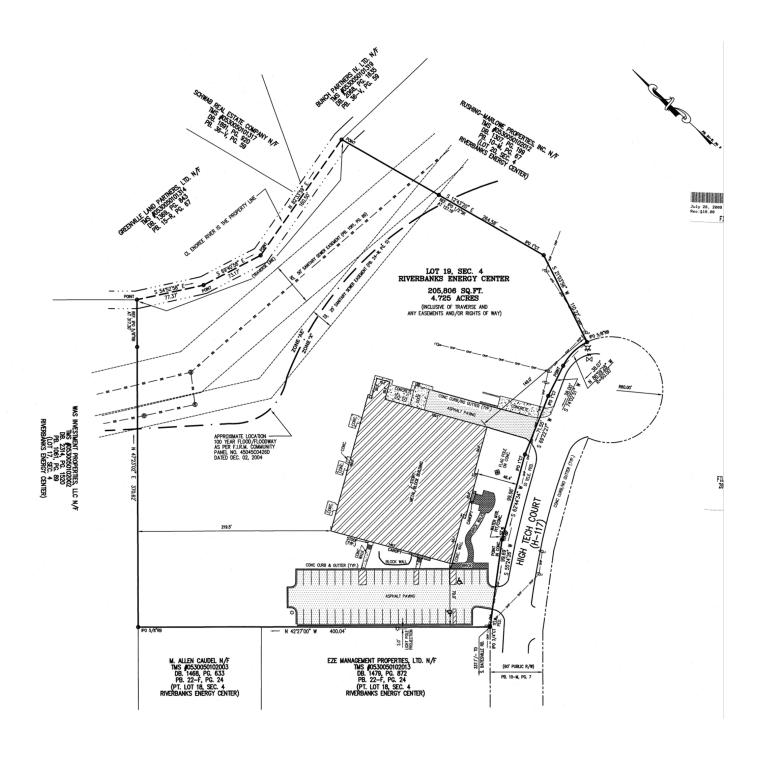

| Greenville                |
| CITY LIMITS        | No                        |
| ZONING             | I-1                       |
| YEAR BUILT         | 1995                      |
| CONSTRUCTION TYPE  | Pre-Engineered Metal      |
| ROOF               | Metal                     |
| WAREHOUSE SF       | ±19,550 SF                |
| OFFICE SF          | ±4,475 SF (Two Floors)    |
| CEILING HEIGHT     | 15'6"-18'                 |
| DOCK DOORS         | One (1) 12'x12'           |
| DRIVE-IN DOORS     | One (1) 12'x12'           |
| LIGHTING           | LED (with Motion Sensors) |
| SPRINKLERS         | None                      |
| PARKING            | 44 Parking Spaces         |
| UTILITIES          | All                       |







## **LOCATION OVERVIEW**



## **SURVEY**







## LEARN MORE GIVE US A CALL



Micah Williams
Senior Associate
864.477.0455
mwilliams@lee-associates.com



**Kevin Bentley, SIOR**EVP/Principal
864.444.1196
kbentley@lee-associates.com



Randall Bentley, SIOR, CCIM President/ Managing Principal 864.444.2842 rbentley@lee-associates.com



Justin Bentley Associate 864.449.1059 jbentley@lee-associates.com



864.704.1040 LeeUpstate.com

## GREENVILLE OFFICE

201 W. McBee Ave, Suite 400 Greenville, SC 29601

#### **SPARTANBURG OFFICE**

320 E. Main Street, Suite 430 Spartanburg, SC 29302

All information furnished regarding the properties and information in this packet is from sources deemed reliable, but no warranty or representation is made to the accuracy thereof and same is submitted to errors, omissions, change of price, rental o