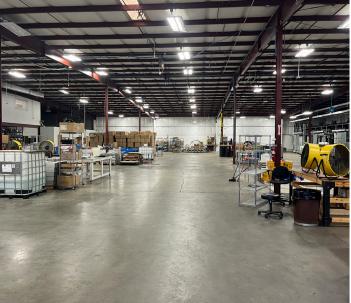

## **PROPERTY OVERVIEW**

| PROPERTY NAME      | 601 High Tech Court       |
|--------------------|---------------------------|
| TYPE               | Industrial                |
| TOTAL AVAILABLE SF | ±24,025 SF                |
| TOTAL BUILDING SF  | ±24,025 SF                |
| TAX MAP #          | 0530050102005             |
| COUNTY             | Greenville                |
| CITY LIMITS        | No                        |
| ZONING             | I-1                       |
| YEAR BUILT         | 1995                      |
| CONSTRUCTION TYPE  | Pre-Engineered Metal      |
| ROOF               | Metal                     |
| WAREHOUSE SF       | ±19,550 SF                |
| OFFICE SF          | ±4,475 SF (Two Floors)    |
| CEILING HEIGHT     | 15'6"-18'                 |
| DOCK DOORS         | One (1) 12'x12'           |
| DRIVE-IN DOORS     | One (1) 12'x12'           |
| LIGHTING           | LED (with Motion Sensors) |
| SPRINKLERS         | None                      |
| PARKING            | 44 Parking Spaces         |
| UTILITIES          | All                       |