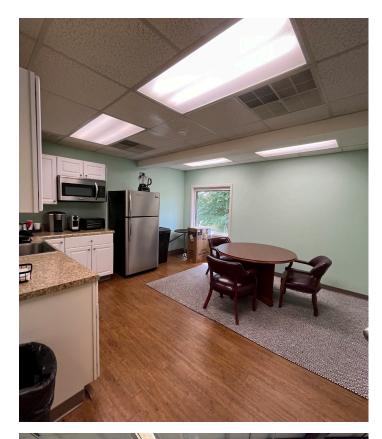

## **PROPERTY OVERVIEW**

| PROPERTY NAME      | 601 High Tech Court       |
|--------------------|---------------------------|
| TYPE               | Industrial                |
| TOTAL AVAILABLE SF | ±24,025 SF                |
| TOTAL BUILDING SF  | ±24,025 SF                |
| TAX MAP #          | 0530050102005             |
| COUNTY             | Greenville                |
| CITY LIMITS        | No                        |
| ZONING             | I-1                       |
| YEAR BUILT         | 1995                      |
| CONSTRUCTION TYPE  | Pre-Engineered Metal      |
| ROOF               | Metal                     |
| WAREHOUSE SF       | ±19,550 SF                |
| OFFICE SF          | ±4,475 SF (Two Floors)    |
| CEILING HEIGHT     | 15'6"-18'                 |
| DOCK DOORS         | One (1) 12'x12'           |
| DRIVE-IN DOORS     | One (1) 12'x12'           |
| LIGHTING           | LED (with Motion Sensors) |
| SPRINKLERS         | None                      |
| PARKING            | 44 Parking Spaces         |
| UTILITIES          | All                       |