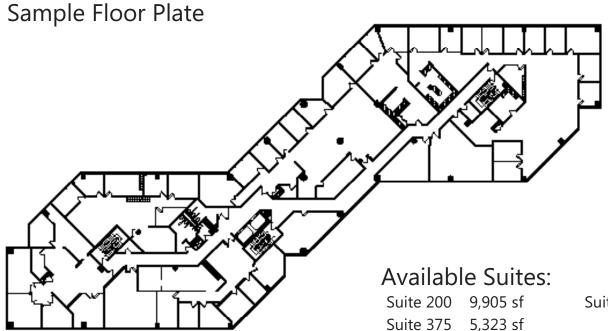

# Spec suites available for immediate occupancy!

| Square Feet Available | Suites available up to 20,000 sf                                                                                                                              |
|-----------------------|---------------------------------------------------------------------------------------------------------------------------------------------------------------|
| Spec Suites           | Ready to move-in suites with high-level finishes                                                                                                              |
| Net Rental Rates      | \$12.50 – \$13.50 per square foot net                                                                                                                         |
| Estimated CAM & Tax   | \$8.82 (2019)                                                                                                                                                 |
| Parking               | Plentiful free surface parking                                                                                                                                |
| Property Management   | Professional, on-site management is provided by Hempel                                                                                                        |
| Building Amenities    | <ul> <li>Conferencing technology in the building conference room</li> <li>24-hour access and security</li> <li>Fitness Center</li> <li>WiFi Lounge</li> </ul> |