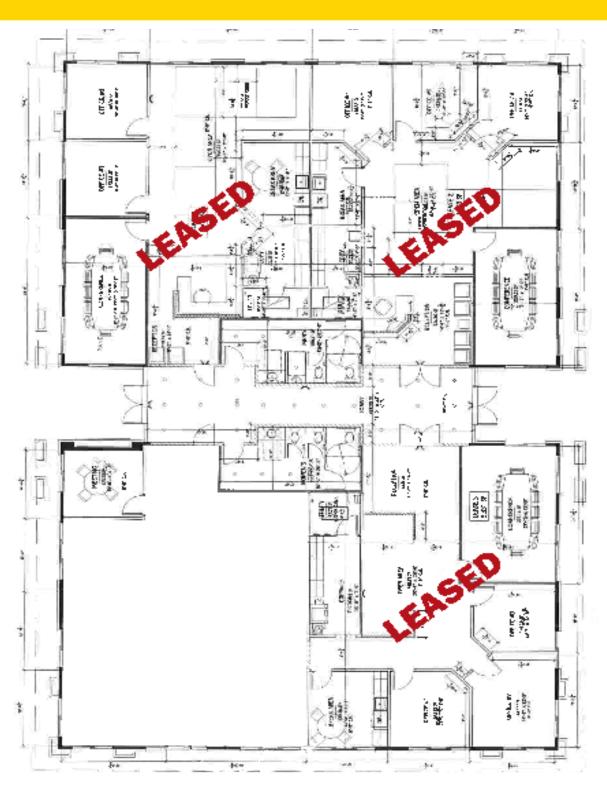

## **Property Snapshot**

- 1,905 Square Feet
- \$2.35/SF Modified Gross
- Generous TI Allowance
- Desirable location and professionally maintained campus
- Near restaurants, shopping, and 10 minutes from the Reno/Tahoe Airport
- Convenient access to US 395 and Double R