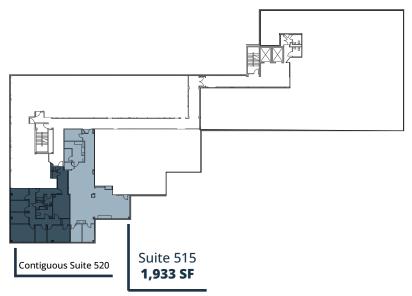

### Suite 515 | 1, 933 SF

3705 Medical Parkway, Austin, TX 78705

\*Contiguous up to 3,578 SF

#### AVAILABLE SUITES

| Suite 230 | 1,658 SF | AVAILABLE NOW | Second generation clinical space. Needs cosmetic upgrades.                                                                   |
|-----------|----------|---------------|------------------------------------------------------------------------------------------------------------------------------|
| Suite 235 | 2,361 SF | AVAILABLE NOW | Shell condition space. Aggressive TI terms. Efficient corner block.<br>Contiguous with suite 250 up to 6,140 SF.             |
| Suite 250 | 3,779 SF | AVAILABLE NOW | Second generation clinical space. Needs cosmetic upgrades. Plumbing throughout.<br>Contiguous with suite 235 up to 6,140 SF. |
| Suite 340 | 3,285 SF | AVAILABLE NOW | Second generation clinical space. Good condition with residual value. Plumbing throughout.                                   |
| Suite 370 | 3,166 SF | AVAILABLE NOW | Spec suite delivering Q3 2025.                                                                                               |
| Suite 515 | 1,933 SF | AVAILABLE NOW | Open space for therapy/rehab user.<br>Contiguous with suite 520 for 3,578 SF                                                 |
| Suite 520 | 1,645 SF | AVAILABLE NOW | Second generation counseling office. Good window line and views.                                                             |
| Suite 540 | 3,518 SF | AVAILABLE NOW | Second generation clinical space with efficient layout. Good window line and views.                                          |