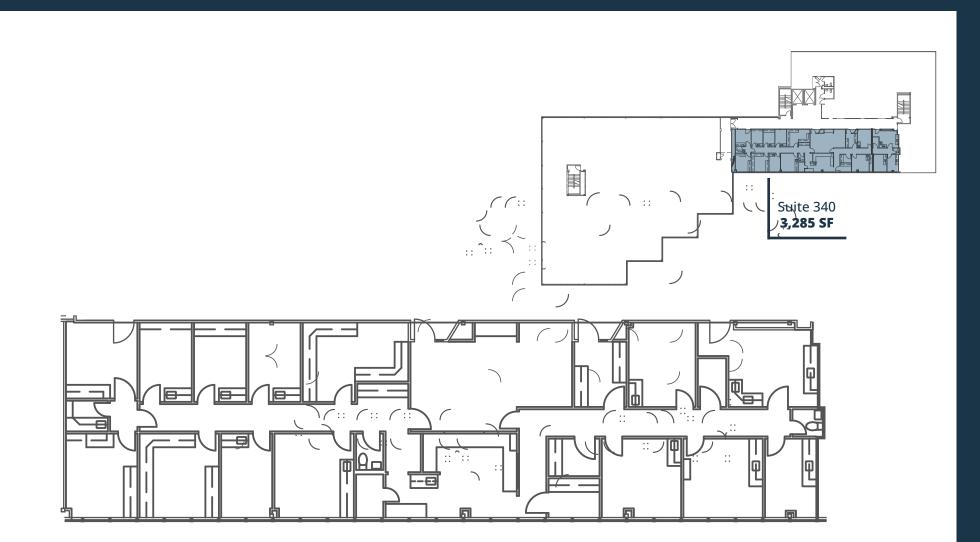

#### AVAILABLE SUITES

| Suite 230 | 1,658 SF | AVAILABLE NOW | Second generation clinical space. Needs cosmetic upgrades.                                                                   |
|-----------|----------|---------------|------------------------------------------------------------------------------------------------------------------------------|
| Suite 235 | 2,361 SF | AVAILABLE NOW | Shell condition space. Aggressive TI terms. Efficient corner block.<br>Contiguous with suite 250 up to 6,140 SF.             |
| Suite 250 | 3,779 SF | AVAILABLE NOW | Second generation clinical space. Needs cosmetic upgrades. Plumbing throughout.<br>Contiguous with suite 235 up to 6,140 SF. |
| Suite 340 | 3,285 SF | AVAILABLE NOW | Second generation clinical space. Good condition with residual value. Plumbing throughout.                                   |
| Suite 370 | 3,166 SF | AVAILABLE NOW | Spec suite delivering Q3 2025.                                                                                               |
| Suite 515 | 1,933 SF | AVAILABLE NOW | Open space for therapy/rehab user.<br>Contiguous with suite 520 for 3,578 SF                                                 |
| Suite 520 | 1,645 SF | AVAILABLE NOW | Second generation counseling office. Good window line and views.                                                             |
| Suite 540 | 3,518 SF | AVAILABLE NOW | Second generation clinical space with efficient layout. Good window line and views.                                          |

### Suite 340 | 3,285 SF