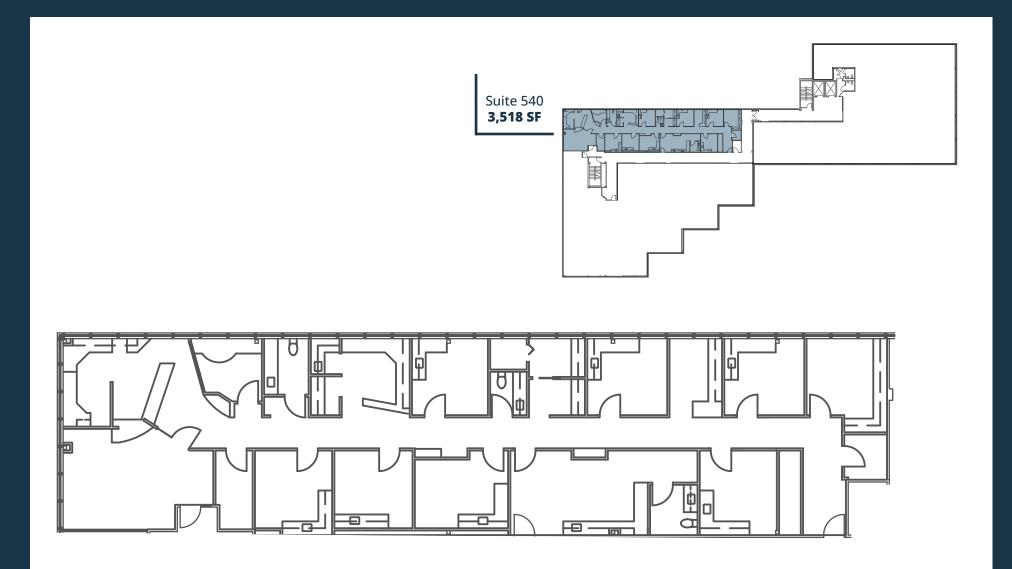

### Suite 540 | 3,518 SF

#### AVAILABLE SUITES

| Suite 230 | 1,658 SF | AVAILABLE NOW | Second generation clinical space. Needs cosmetic upgrades.                                                                   |
|-----------|----------|---------------|------------------------------------------------------------------------------------------------------------------------------|
| Suite 235 | 2,361 SF | AVAILABLE NOW | Shell condition space. Aggressive TI terms. Efficient corner block.<br>Contiguous with suite 250 up to 6,140 SF.             |
| Suite 250 | 3,779 SF | AVAILABLE NOW | Second generation clinical space. Needs cosmetic upgrades. Plumbing throughout.<br>Contiguous with suite 235 up to 6,140 SF. |
| Suite 340 | 3,285 SF | AVAILABLE NOW | Second generation clinical space. Good condition with residual value. Plumbing throughout.                                   |
| Suite 370 | 3,166 SF | AVAILABLE NOW | Spec suite delivering Q3 2025.                                                                                               |
| Suite 515 | 1,933 SF | AVAILABLE NOW | Open space for therapy/rehab user.<br>Contiguous with suite 520 for 3,578 SF                                                 |
| Suite 520 | 1,645 SF | AVAILABLE NOW | Second generation counseling office. Good window line and views.                                                             |
| Suite 540 | 3,518 SF | AVAILABLE NOW | Second generation clinical space with efficient layout. Good window line and views.                                          |