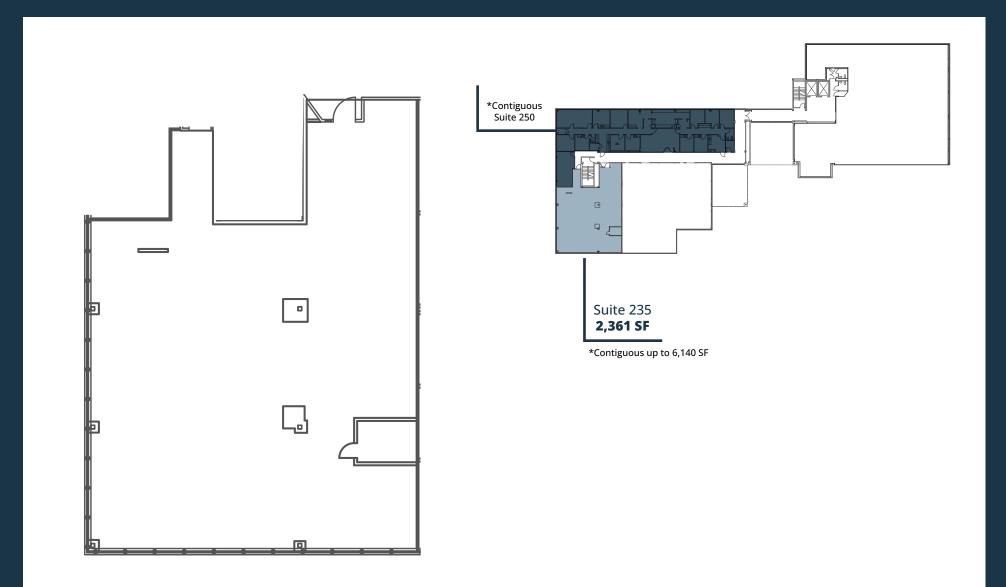

#### AVAILABLE SUITES

| Suite 230 | 1,658 SF | AVAILABLE NOW | Second generation clinical space. Needs cosmetic upgrades.                                                                   |
|-----------|----------|---------------|------------------------------------------------------------------------------------------------------------------------------|
| Suite 235 | 2,361 SF | AVAILABLE NOW | Shell condition space. Aggressive TI terms. Efficient corner block.<br>Contiguous with suite 250 up to 6,140 SF.             |
| Suite 250 | 3,779 SF | AVAILABLE NOW | Second generation clinical space. Needs cosmetic upgrades. Plumbing throughout.<br>Contiguous with suite 235 up to 6,140 SF. |
| Suite 340 | 3,285 SF | AVAILABLE NOW | Second generation clinical space. Good condition with residual value. Plumbing throughout.                                   |
| Suite 370 | 3,166 SF | AVAILABLE NOW | Spec suite delivering Q3 2025.                                                                                               |
| Suite 515 | 1,933 SF | AVAILABLE NOW | Open space for therapy/rehab user.<br>Contiguous with suite 520 for 3,578 SF                                                 |
| Suite 520 | 1,645 SF | AVAILABLE NOW | Second generation counseling office. Good window line and views.                                                             |
| Suite 540 | 3,518 SF | AVAILABLE NOW | Second generation clinical space with efficient layout. Good window line and views.                                          |

### Suite 235 | 2,361 SF