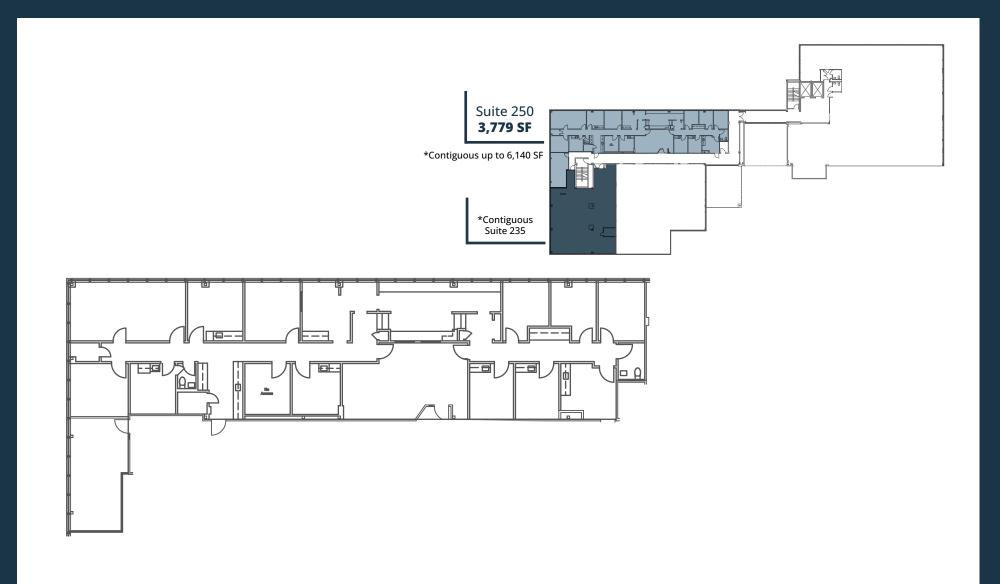

#### AVAILABLE SUITES

| Suite 230 | 1,658 SF | AVAILABLE NOW | Second generation clinical space. Needs cosmetic upgrades.                                                                   |
|-----------|----------|---------------|------------------------------------------------------------------------------------------------------------------------------|
| Suite 235 | 2,361 SF | AVAILABLE NOW | Shell condition space. Aggressive TI terms. Efficient corner block.<br>Contiguous with suite 250 up to 6,140 SF.             |
| Suite 250 | 3,779 SF | AVAILABLE NOW | Second generation clinical space. Needs cosmetic upgrades. Plumbing throughout.<br>Contiguous with suite 235 up to 6,140 SF. |
| Suite 340 | 3,285 SF | AVAILABLE NOW | Second generation clinical space. Good condition with residual value. Plumbing throughout.                                   |
| Suite 370 | 3,166 SF | AVAILABLE NOW | Spec suite delivering Q3 2025.                                                                                               |
| Suite 515 | 1,933 SF | AVAILABLE NOW | Open space for therapy/rehab user.<br>Contiguous with suite 520 for 3,578 SF                                                 |
| Suite 520 | 1,645 SF | AVAILABLE NOW | Second generation counseling office. Good window line and views.                                                             |
| Suite 540 | 3,518 SF | AVAILABLE NOW | Second generation clinical space with efficient layout. Good window line and views.                                          |

### Suite 250 | 3,779 SF