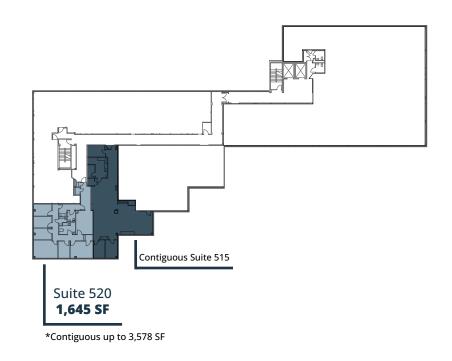

### Suite 520 | 1,645 SF

#### AVAILABLE SUITES

| Suite 230 | 1,658 SF | AVAILABLE NOW | Second generation clinical space. Needs cosmetic upgrades.                                                                   |
|-----------|----------|---------------|------------------------------------------------------------------------------------------------------------------------------|
| Suite 235 | 2,361 SF | AVAILABLE NOW | Shell condition space. Aggressive TI terms. Efficient corner block.<br>Contiguous with suite 250 up to 6,140 SF.             |
| Suite 250 | 3,779 SF | AVAILABLE NOW | Second generation clinical space. Needs cosmetic upgrades. Plumbing throughout.<br>Contiguous with suite 235 up to 6,140 SF. |
| Suite 340 | 3,285 SF | AVAILABLE NOW | Second generation clinical space. Good condition with residual value. Plumbing throughout.                                   |
| Suite 370 | 3,166 SF | AVAILABLE NOW | Spec suite delivering Q3 2025.                                                                                               |
| Suite 515 | 1,933 SF | AVAILABLE NOW | Open space for therapy/rehab user.<br>Contiguous with suite 520 for 3,578 SF                                                 |
| Suite 520 | 1,645 SF | AVAILABLE NOW | Second generation counseling office. Good window line and views.                                                             |
| Suite 540 | 3,518 SF | AVAILABLE NOW | Second generation clinical space with efficient layout. Good window line and views.                                          |