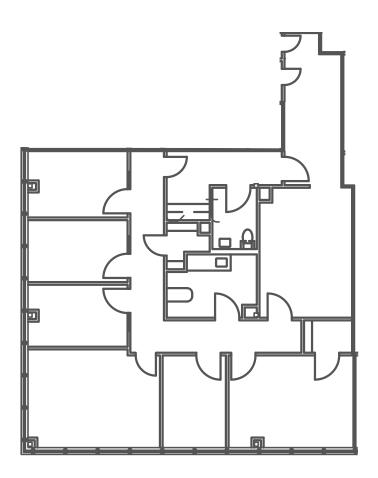

ite 515 | 1,933 SF | AVAILABLE NOW | Open space for therapy/rehab user.<br>Contiguous with suite 520 for 3,578 SF                                                 |
| Suite 520 | 1,645 SF | AVAILABLE NOW | Second generation counseling office. Good window line and views.                                                             |
| Suite 540 | 3,518 SF | AVAILABLE NOW | Second generation clinical space with efficient layout. Good window line and views.                                          |

### Suite 230 | 1,658 SF





### Suite 235 | 2,361 SF



### Suite 250 | 3,779 SF



### Suite 340 | 3,285 SF



## Spec Suite 370 | 3,166 SF Estimated Delivery Q3 2025



### Suite 515 | 1, 933 SF

3705 Medical Parkway, Austin, TX 78705





\*Contiguous up to 3,578 SF

### Suite 520 | 1,645 SF





### Suite 540 | 3,518 SF





### Nearby Amenities



#### Austin Medical Plaza

3705 Medical Parkway, Austin, TX 78705

For Leasing Information:

HUNTER JONES Senior Vice President 512.314.3571 hunter.jones@transwestern.com

#### MARSHALL THURMOND

Senior Associate 512.314.5211 marshall.thurmond@transwestern.com



**TRANSWESTERN**