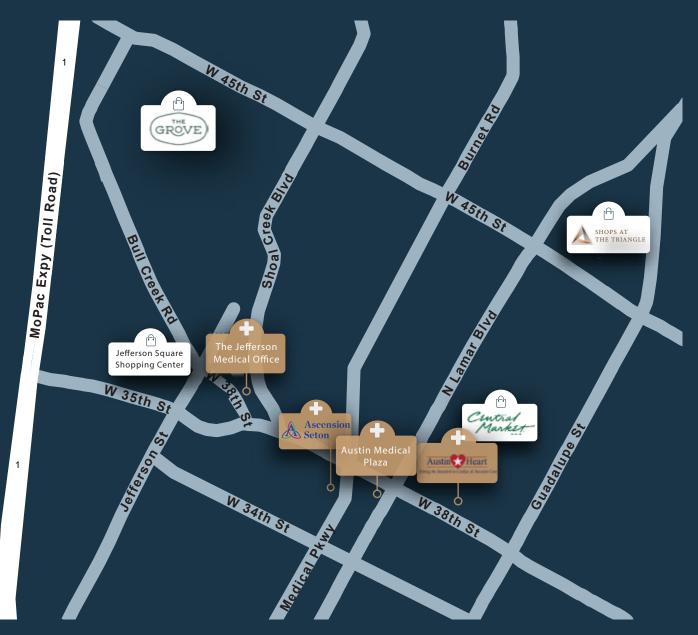

apy/rehab user.<br>Contiguous with suite 520 for 3,578 SF                                                 |
| Suite 520 | 1,645 SF | AVAILABLE NOW | Second generation counseling office. Good window line and views.                                                             |
| Suite 540 | 3,518 SF | AVAILABLE NOW | Second generation clinical space with efficient layout. Good window line and views.                                          |

### Suite 230 | 1,658 SF





### Suite 235 | 2,361 SF



### Suite 250 | 3,779 SF



### Suite 340 | 3,285 SF



## Spec Suite 370 | 3,166 SF Estimated Delivery Q3 2025



### Suite 515 | 1, 933 SF

3705 Medical Parkway, Austin, TX 78705





\*Contiguous up to 3,578 SF

### Suite 520 | 1,645 SF





### Suite 540 | 3,518 SF





### Nearby Amenities



#### Austin Medical Plaza

3705 Medical Parkway, Austin, TX 78705

For Leasing Information:

HUNTER JONES Senior Vice President 512.314.3571 hunter.jones@transwestern.com

#### MARSHALL THURMOND

Senior Associate 512.314.5211 marshall.thurmond@transwestern.com



**TRANSWESTERN**