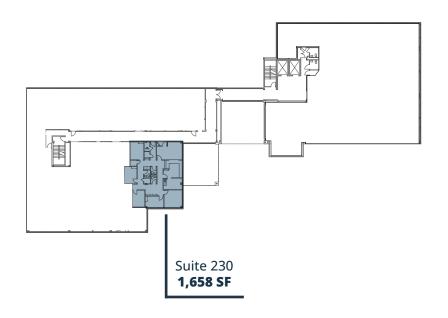

pace. Good condition with residual value. Plumbing throughout.                                   |
| Suite 370 | 3,166 SF | AVAILABLE NOW | Spec suite delivering Q3 2025.                                                                                               |
| Suite 515 | 1,933 SF | AVAILABLE NOW | Open space for therapy/rehab user.<br>Contiguous with suite 520 for 3,578 SF                                                 |
| Suite 520 | 1,645 SF | AVAILABLE NOW | Second generation counseling office. Good window line and views.                                                             |
| Suite 540 | 3,518 SF | AVAILABLE NOW | Second generation clinical space with efficient layout. Good window line and views.                                          |

### Suite 230 | 1,658 SF





### Suite 235 | 2,361 SF



### Suite 250 | 3,779 SF



### Suite 340 | 3,285 SF



## Spec Suite 370 | 3,166 SF Estimated Delivery Q3 2025



### Suite 515 | 1, 933 SF

3705 Medical Parkway, Austin, TX 78705





\*Contiguous up to 3,578 SF

### Suite 520 | 1,645 SF





### Suite 540 | 3,518 SF





### Nearby Amenities



#### Austin Medical Plaza

3705 Medical Parkway, Austin, TX 78705

For Leasing Information:

HUNTER JONES Senior Vice President 512.314.3571 hunter.jones@transwestern.com

#### MARSHALL THURMOND

Senior Associate 512.314.5211 marshall.thurmond@transwestern.com



**TRANSWESTERN**