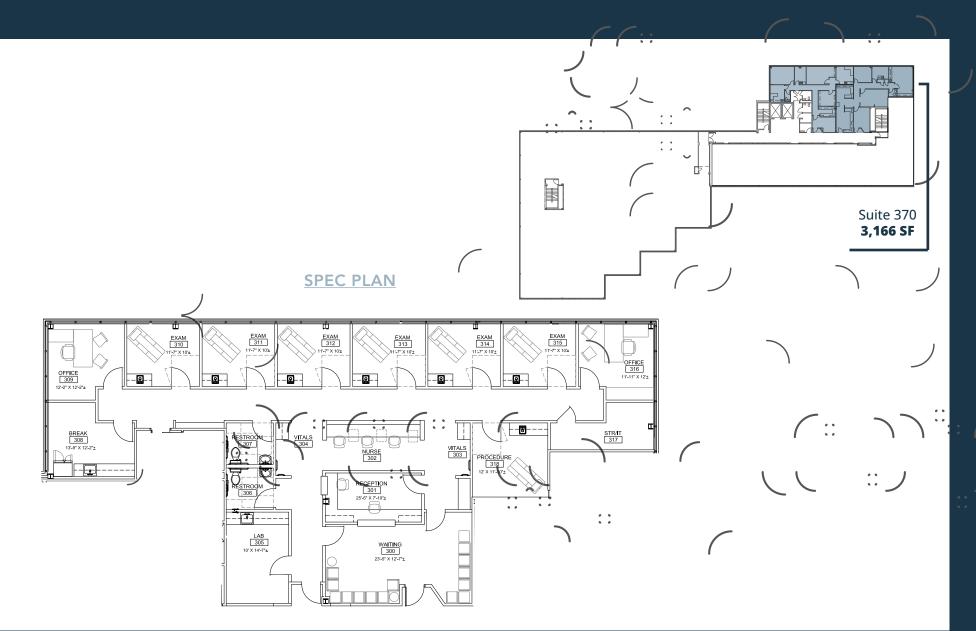

#### AVAILABLE SUITES

| Suite 230 | 1,658 SF | AVAILABLE NOW | Second generation clinical space. Needs cosmetic upgrades.                                                                   |
|-----------|----------|---------------|------------------------------------------------------------------------------------------------------------------------------|
| Suite 235 | 2,361 SF | AVAILABLE NOW | Shell condition space. Aggressive TI terms. Efficient corner block.<br>Contiguous with suite 250 up to 6,140 SF.             |
| Suite 250 | 3,779 SF | AVAILABLE NOW | Second generation clinical space. Needs cosmetic upgrades. Plumbing throughout.<br>Contiguous with suite 235 up to 6,140 SF. |
| Suite 340 | 3,285 SF | AVAILABLE NOW | Second generation clinical space. Good condition with residual value. Plumbing throughout.                                   |
| Suite 370 | 3,166 SF | AVAILABLE NOW | Spec suite delivering Q3 2025.                                                                                               |
| Suite 515 | 1,933 SF | AVAILABLE NOW | Open space for therapy/rehab user.<br>Contiguous with suite 520 for 3,578 SF                                                 |
| Suite 520 | 1,645 SF | AVAILABLE NOW | Second generation counseling office. Good window line and views.                                                             |
| Suite 540 | 3,518 SF | AVAILABLE NOW | Second generation clinical space with efficient layout. Good window line and views.                                          |

## Spec Suite 370 | 3,166 SF Estimated Delivery Q3 2025