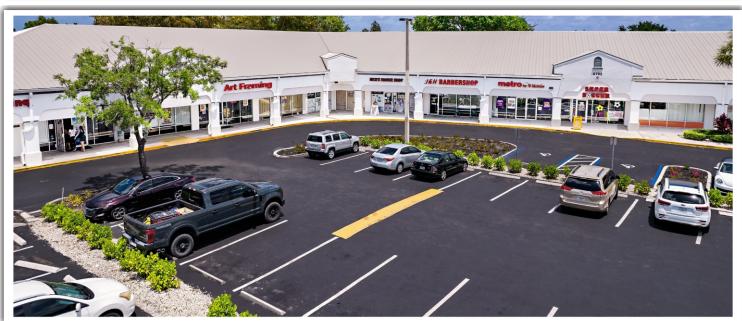

# PRIME COMMERCIAL REAL ESTATE AVAILABLE

St Andrews Square (SAS) is a highly desirable premier shopping center offering great visibility and signage with an abundance of parking and high co-tenant occupancy for your business to succeed. This locally owned and managed property was recently upgraded with new roof, parking lot enhancements, fresh paint, and more upgrades on its way including facade and lighting enhancements. Ownership provides a high-level service and very responsive to its Tenants. Many uses allowed including restaurant's, medical, fitness, retail and office. Located on a lighted intersection on US 41 E, SAS has high traffic counts, nearly 50,000 vehicles per day. Availability is flexible within St Andrews Sq so please call for more details on available spaces.