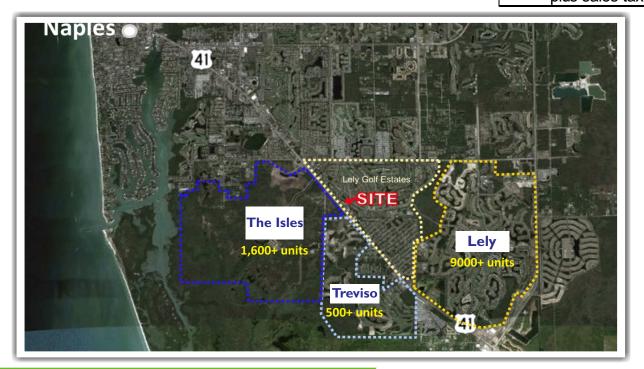

- Various sizes and combinations available
- Base Rent \$21psf and up
- **CAM** = \$7.03
- •• Negotiable terms and available TI to qualified tenants
- Restaurants and medical amongst many other uses allowed
- Close to Isles of Collier, Treviso Bay and Lely Resort
- ## Highly visible building signage and pylon sign
- Local responsive and supportive ownership
- Mearly 50,000 VPD