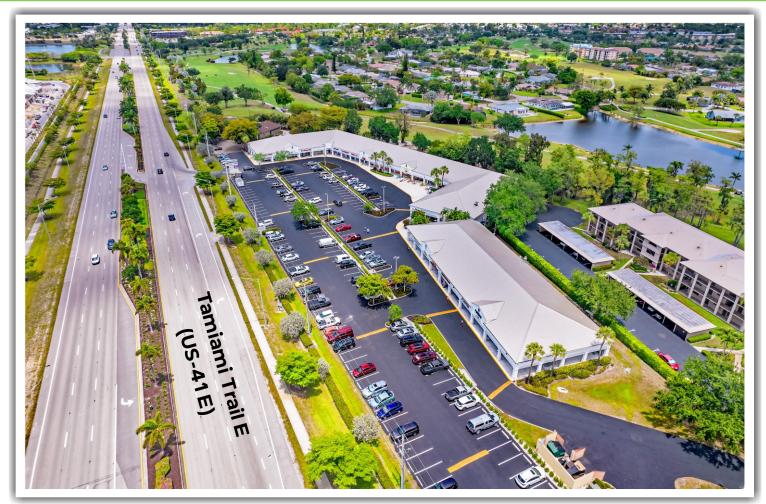

# PRIME COMMERCIAL REAL ESTATE AVAILABLE

St Andrews Square (SAS) is a highly desirable premier shopping center offering great visibility and signage with an abundance of parking and high co-tenant occupancy for your business to succeed. This locally owned and managed property was recently upgraded with new roof, parking lot enhancements, fresh paint, and more upgrades on its way including facade and lighting enhancements. Ownership provides a high-level service and very responsive to its Tenants. Many uses allowed including restaurant's, medical, fitness, retail and office. Located on a lighted intersection on US 41 E, SAS has high traffic counts, nearly 50,000 vehicles per day. Availability is flexible within St Andrews Sq so please call for more details on available spaces.

- Various sizes and combinations available
- Base Rent \$21psf and up
- **CAM** = \$7.03
- •• Negotiable terms and available TI to qualified tenants
- Restaurants and medical amongst many other uses allowed
- Close to Isles of Collier, Treviso Bay and Lely Resort
- ## Highly visible building signage and pylon sign
- Local responsive and supportive ownership
- Mearly 50,000 VPD