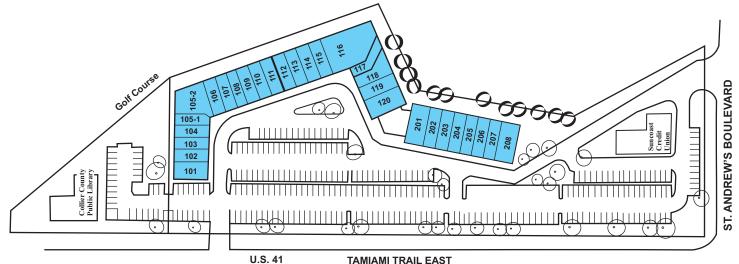

**Point of contact: Todd Sabin** 

- Toddsabinpa@gmail.com
- © 239-207-2658 (Mobile)

| AMILANI ITALE EAST     |          |               |        |                      |
|------------------------|----------|---------------|--------|----------------------|
| Unit #                 | SF       | Base Rent PSF | CAM    | Total Monthly Rent * |
| 117                    | 1,010    | \$21          | \$7.03 | \$2,359.19           |
| 118                    | 2,508    | \$25          | \$7.03 | \$6,694.27           |
| 116                    | 3,372    | \$25          | \$7.03 | \$9,000.43           |
| 113-115                | 3,875    | \$25          | \$7.03 | \$10,343.02          |
| 113-118 all combined   | 10,765   | negotiable    | \$7.03 | negotiable           |
| various combined units | flexible | negotiable    | \$7.03 | negotiable           |
|                        |          |               |        | * plus sales tax     |

### **Property Address:**

**St Andrews Square** 

8793 - 8795 Tamiami Trail E, Naples FL 34113