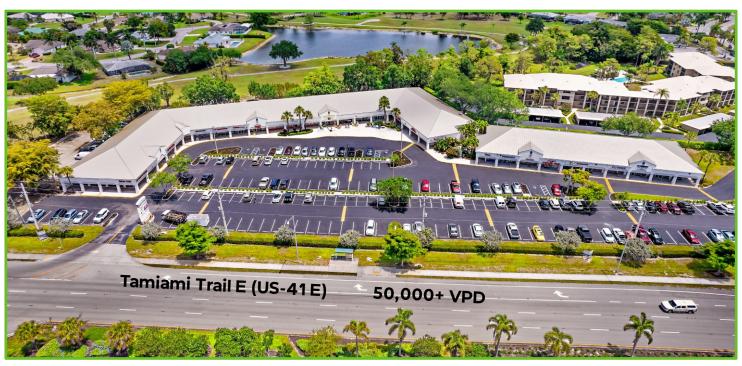

# **FOR LEASE**

St Andrews Square 8793 - 8795 Tamiami Trail E, Naples FL 34113 INCENTIVES
AVAILABLE FOR
QUALIFIED TENANTS
WITH VARIOUS
SIZE UNITS

# PRIME COMMERCIAL REAL ESTATE AVAILABLE

St Andrews Square (SAS) is a highly desirable premier shopping center offering great visibility and signage with an abundance of parking and high co-tenant occupancy for your business to succeed. This locally owned and managed property was recently upgraded with new roof, parking lot enhancements, fresh paint, and more upgrades on its way including facade and lighting enhancements. Ownership provides a high-level service and very responsive to its Tenants. Many uses allowed including restaurant's, medical, fitness, retail and office. Located on a lighted intersection on US 41 E, SAS has high traffic counts, nearly 50,000 vehicles per day. Availability is flexible within St Andrews Sq so please call for more details on available spaces.

- Various sizes and combinations available
- Base Rent \$21psf and up
- **CAM** = \$7.03
- •• Negotiable terms and available TI to qualified tenants
- Restaurants and medical amongst many other uses allowed
- Close to Isles of Collier, Treviso Bay and Lely Resort
- ## Highly visible building signage and pylon sign
- Local responsive and supportive ownership
- Mearly 50,000 VPD