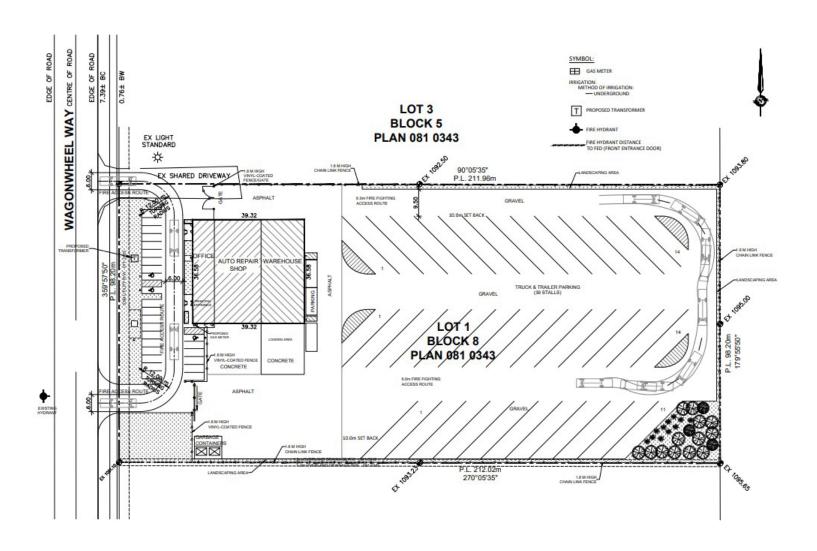

#### 261188 Wagon Wheel Way, Rocky View County | Site Plan

#### Property Details

Land Use: DC-99

**Legal:** Lot 1, Block 8, Plan 0810343

Lot Size: 5.14 AC

Year Developed: 2023

**Total Building Size**: 19,204 SF

Warehouse Area: 6,000 SF

Shop Area: 7,480 SF