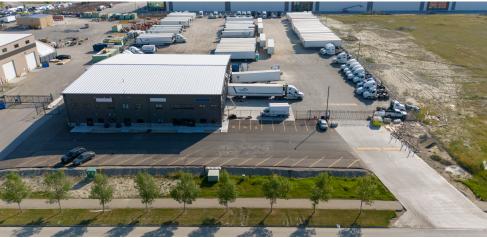

**Asking**: Market

Situated on a 5.14-acre lot, this property boasts excellent access to key transport routes, including major thoroughfares and highways, providing seamless connections to surrounding industrial hubs. The DC-99 zoning provides versatility for a variety of industrial uses, making it an ideal investment for businesses looking for a developed site with immediate functionality.

# Key Features

- Make-up air system
- Trench drains
- Two sumps
- Graveled, compacted yard
- Security gates with fully fenced yard
- 7 drive-in doors 14' x 18'
  (includes 3 drive-through bays)
- 4 dock doors 8'6" x 9'
- Power supply to be verified