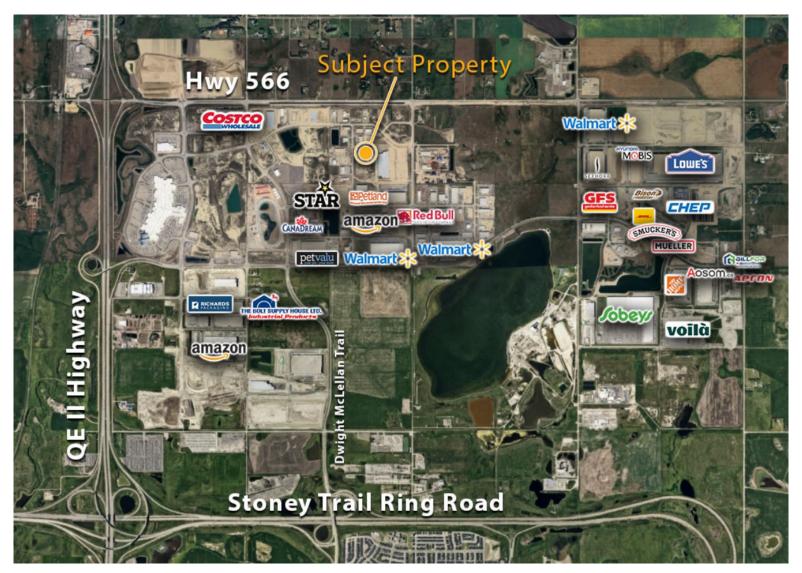

# 261188 Wagon Wheel Way, Rocky View County | Location

**Asking**: Market

Situated on a 5.14-acre lot, this property boasts excellent access to key transport routes, including major thoroughfares and highways, providing seamless connections to surrounding industrial hubs. The DC-99 zoning provides versatility for a variety of industrial uses, making it an ideal investment for businesses looking for a developed site with immediate functionality.