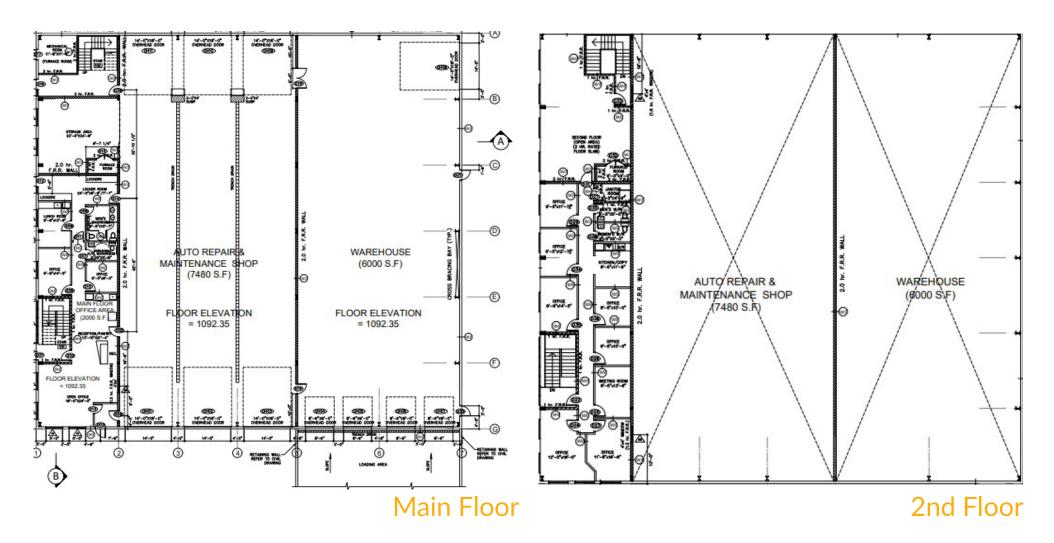

#### Property Details

Land Use: DC-99

**Legal:** Lot 1, Block 8, Plan 0810343

Lot Size: 5.14 AC

Year Developed: 2023

**Total Building Size**: 19,204 SF

Warehouse Area: 6,000 SF

Shop Area: 7,480 SF

Main Floor Office: 3,000 SF (includes parts storage)

2nd Floor Office: 2,724 SF

Ceiling Height: 27'9

Operating Costs: Self managed, including taxes and insurance estimated at \$4.00/SF

**Taxes**: TBV

Availability: March 1, 2024

# Key Features

- Make-up air system
- Trench drains
- Two sumps
- Graveled, compacted yard
- Security gates with fully fenced yard
- 7 drive-in doors 14' x 18'
  (includes 3 drive-through bays)
- 4 dock doors 8'6" x 9'
- Power supply to be verified

# 261188 Wagon Wheel Way, Rocky View County | **Building**