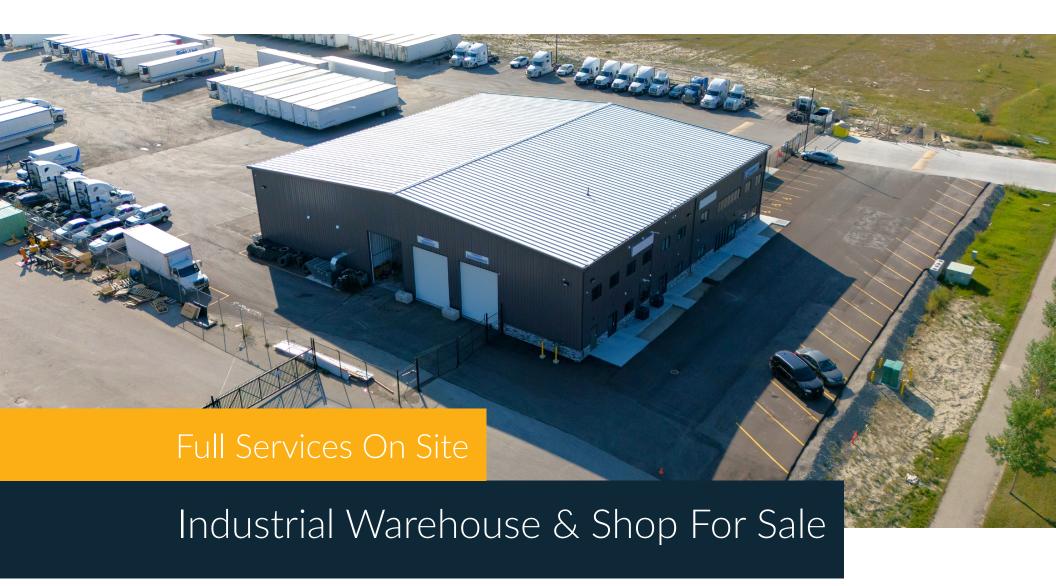

# 261188 Wagon Wheel Way, Rocky View County | For Sale

#### Property Details

Land Use: DC-99

**Legal:** Lot 1, Block 8, Plan 0810343

Lot Size: 5.14 AC

Year Developed: 2023

**Total Building Size**: 19,204 SF

Warehouse Area: 6,000 SF

Shop Area: 7,480 SF

**Asking**: Market

Situated on a 5.14-acre lot, this property boasts excellent access to key transport routes, including major thoroughfares and highways, providing seamless connections to surrounding industrial hubs. The DC-99 zoning provides versatility for a variety of industrial uses, making it an ideal investment for businesses looking for a developed site with immediate functionality.