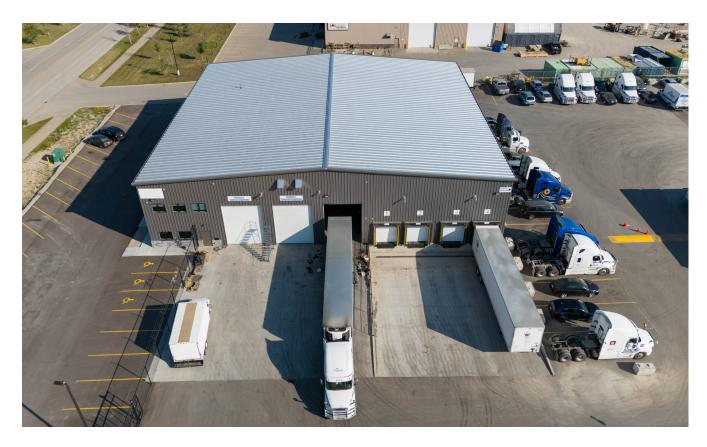

# Key Features

- Make-up air system
- Trench drains
- Two sumps
- Graveled, compacted yard
- Security gates with fully fenced yard
- 7 drive-in doors 14' x 18'
  (includes 3 drive-through bays)
- 4 dock doors 8'6" x 9'
- Power supply to be verified

# 261188 Wagon Wheel Way, Rocky View County | **Building**