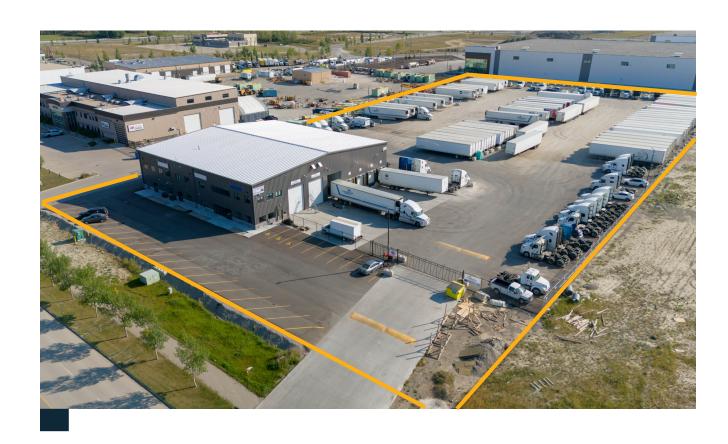

#### 261188 Wagon Wheel Way, Rocky View County | Site Plan

#### Property Details

Land Use: DC-99

**Legal:** Lot 1, Block 8, Plan 0810343

Lot Size: 5.14 AC

Year Developed: 2023

**Total Building Size**: 19,204 SF

Warehouse Area: 6,000 SF

Shop Area: 7,480 SF