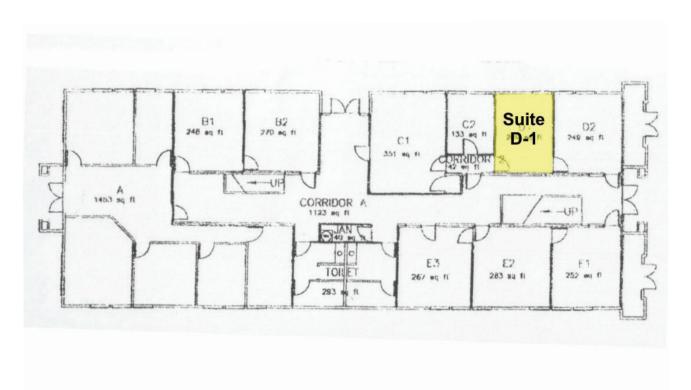

### **AVAILABLE SUITE:**

Suite D-1: ±381 sq. ft.

#### **LEASE RATE:**

\$2.50 psf - Gross

### **FEATURES:**

- Attractive two story office building
- Common restrooms
- 24/7/365 building access
- · Ample on-site parking
- Downtown Tracy location
- Phone, Internet and PG&E not included in rent





For further information, please contact:

Mike Glazzy DRE #01204579 mglazzy@souzard.com

672 West 11th Street • Suite 108 • Tracy, CA 95376 (209) 229-7767

The information provided herein has been secured from sources we believe to be reliable, but we make no representation or warranties, express or implied, as to the accuracy of the information. All information should be verified prior to sale or lease.

# FIRST FLOOR PLAN



# SECOND FLOOR PLAN