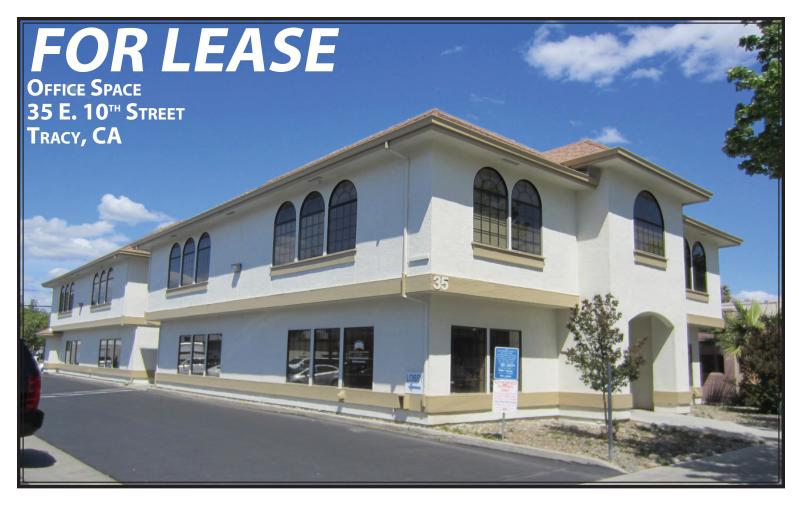

### **AVAILABLE SUITE:**

Suite D-1: ±381 sq. ft.

#### **LEASE RATE:**

\$2.50 psf - Gross

### **FEATURES:**

- Attractive two story office building
- Common restrooms
- 24/7/365 building access
- · Ample on-site parking
- Downtown Tracy location
- Phone, Internet and PG&E not included in rent

For further information, please contact:

Mike Glazzy DRE #01204579 mglazzy@souzard.com

672 West 11th Street • Suite 108 • Tracy, CA 95376 (209) 229-7767

The information provided herein has been secured from sources we believe to be reliable, but we make no representation or warranties, express or implied, as to the accuracy of the information. All information should be verified prior to sale or lease.