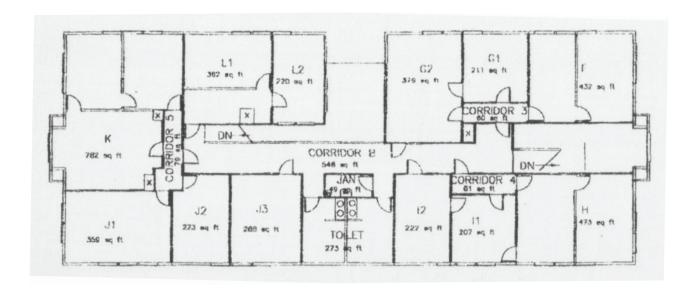

### **AVAILABLE SUITE:**

Suite D-1: ±381 sq. ft.

#### **LEASE RATE:**

\$2.50 psf - Gross

### **FEATURES:**

- Attractive two story office building
- Common restrooms
- 24/7/365 building access
- · Ample on-site parking
- Downtown Tracy location
- Phone, Internet and PG&E not included in rent





For further information, please contact:

Mike Glazzy DRE #01204579 mglazzy@souzard.com

672 West 11th Street • Suite 108 • Tracy, CA 95376 (209) 229-7767

The information provided herein has been secured from sources we believe to be reliable, but we make no representation or warranties, express or implied, as to the accuracy of the information. All information should be verified prior to sale or lease.

# FIRST FLOOR PLAN



# SECOND FLOOR PLAN