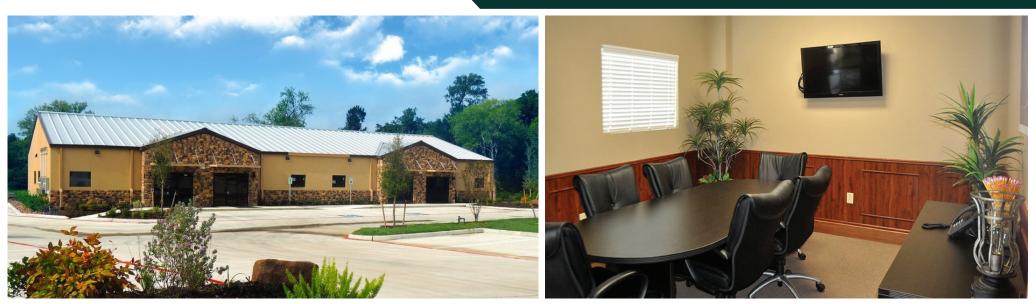

## **OFFICE SUITES**

**Photos** 

#### **PROPERTY DESCRIPTION**

Summit Business Park is located on FM 1097 just north of downtown Montgomery, Texas. Summit Business Park gives business owners and employees the opportunity to work in a space conveniently located minutes from downtown Montgomery, 15 minutes from Conroe, and only 25 minutes from the Woodlands area. Summit Business Park features office space, warehouse, flex-space and executive suites to meet all your business needs. Office spaces range from 1,200 to 6,000 sf with build to suit opportunities. The office/warehouse buildings consist of Grade Level 12 ft. overhead doors, clear heights of 14 ft, 480V, 3PH power. The executive office suites consist of private offices/kitchen area/conference room/two restrooms. Natural gas and high-speed fiber internet are available throughout the park.