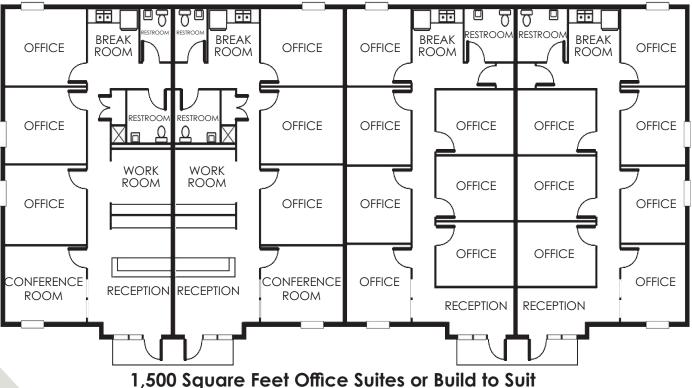

rnaman 713.292.3485 (Cell)** rburnaman@landparkco.com Bill McGrath, CCIM 281.598.9860 bmcgrath@landparkco.com

#### LandPark Commercial

2550 Gray Falls Drive, Suite 400

Houston, Texas 77077

### 713.789.2200

#### www.LandParkCo.com

The information contained herein is believed to be correct. However, no warranty or representation is made. All prices are subject to change without notice and property is subject to prior lease, sale or withdrawal from the market without notice.



#### HIGHLIGHTS

- 1,200 6,000 SF Office Suites
- Executive Suites Consists of Private Offices/Kitchen/Conf Rm/Restrooms
- Utilities serviced by City of Montgomery
- Minutes to Lake Conroe and Margaritaville
- 15 miles to Conroe/I-45
- 25 Miles to The Woodlands

# LANDPARK

## **OFFICE SUITES**





**Photos** 





## **EXECUTIVE SUITES**



### **Furnished Pricing**

| Suite | Mo/Rent |
|-------|---------|
| 403-2 | \$950   |
| 403-3 | \$750   |
| 403-4 | \$850   |
| 403-5 | \$750   |
| 403-6 | \$850   |
| 403-7 | \$900   |

| Suite | Mo/Rent |
|-------|---------|
| 404-2 | \$950   |
| 404-3 | \$750   |
| 404-4 | \$850   |
| 404-6 | \$850   |
| 404-7 | \$900   |



**B2** 

g

## **OFFICE SUITES**

**B4** 

**B**3

Site Plan B

B



### OFFICE | WAREHOUSE | FLEX

### **SUMMIT BUSINESS PARK**

15349 Summit Park Dr • Montgomery, Texas 77356

#### **PROPERTY DESCRIPTION**

Summit Business Park is located on FM 1097 just north of downtown Montgomery, Texas. Summit Business Park gives business owners and employees the opportunity to work in a space conveniently located minutes from downtown Montgomer