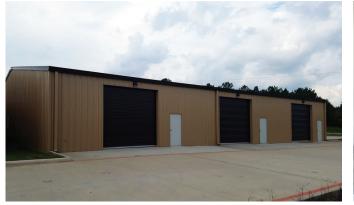

## OFFICE | WAREHOUSE

F1

F3

//// F4 F5

**F6** 

F8-

Dh

#### **PROPERTY DESCRIPTION**

Summit Business Park is located on FM 1097 just north of downtown Montgomery, Texas. Summit Business Park gives business owners and employees the opportunity to work in a space conveniently located minutes from downtown Montgomery, 15 minutes from Conroe, and only 25 minutes from the Woodlands area. Summit Business Park features office space, warehouse, flex-space and executive suites to meet all your business needs. Office spaces range from 1,200 to 6,000 sf with build to suit opportunities. The office/warehouse buildings consist of Grade Level 12 ft. overhead doors, clear heights of 14 ft, 480V, 3PH power. The executive office suites consist of private offices/kitchen area/conference room/two restrooms. Natural gas and high-speed fiber internet are available throughout the park.