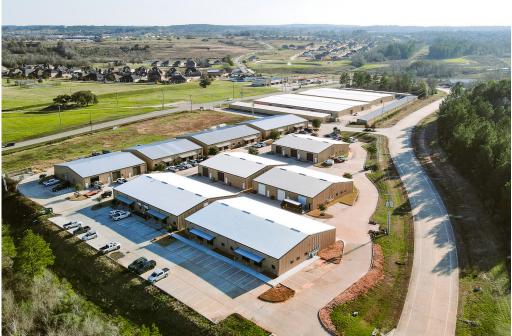

### Summit Business Park

The second second second

15349-15604 Summit Park Dr Montgomery, Texas 77356

1 - -

Ilis Mon

2550 Gray Falls Drive, Suite 400 Houston, Texas 77077 **713.789.2200** www.LandParkCo.com

#### **PROPERTY DESCRIPTION**

Summit Business Park is located on FM 1097 just north of downtown Montgomery, Texas. Summit Business Park gives business owners and employees the opportunity to work in a space conveniently located minutes from downtown Montgomery, 15 minutes from Conroe, and only 25 minutes from the Woodlands area. Summit Business Park features office space, warehouse, flex-space and executive suites to meet all your business needs. Office spaces range from 1,200 to 6,000 sf with build to suit opportunities. The office/warehouse buildings consist of Grade Level 12 ft. overhead doors, clear heights of 14 ft, 480V, 3PH power. The executive office suites consist of private offices/kitchen area/conference room/two restrooms. Natural gas and high-speed fiber internet are available throughout the park.