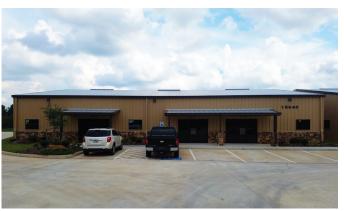

## **OFFICE SUITES**

**Photos** 

#### **PROPERTY DESCRIPTION**

Summit Business Park is located on FM 1097 just north of downtown Montgomery, Texas. Summit Business Park gives business owners and employees the opportunity to work in a space conveniently located minutes from downtown Montgomery, 15 minutes from Conroe, and only 25 minutes from the Woodlands area. Summit Business Park features office space, warehouse, flex-space and executive suites to meet all your business needs. Office spaces range from 1,200 to 6,000 sf with build to suit opportunities. The office/warehouse buildings consist of Grade Level 12 ft. overhead doors, clear heights of 14 ft, 480V, 3PH power. The executive office suites consist of private offices/kitchen area/conference room/two restrooms. Natural gas and high-speed fiber internet are available throughout the park.