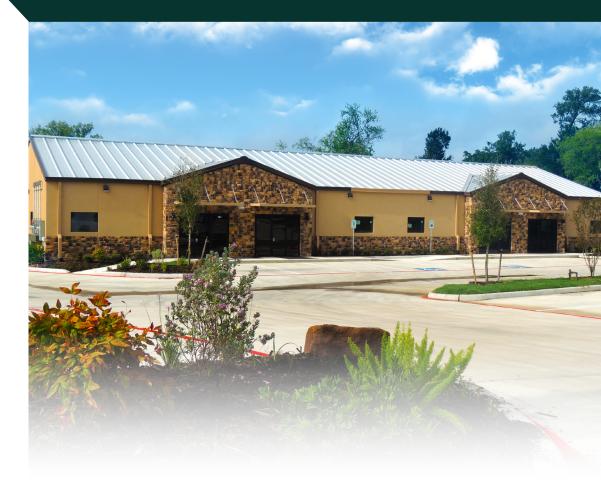

### **SUMMIT BUSINESS PARK**

15349 Summit Park Dr • Montgomery, Texas 77356

#### **PROPERTY DESCRIPTION**

Summit Business Park is located on FM 1097 just north of downtown Montgomery, Texas. Summit Business Park gives business owners and employees the opportunity to work in a space conveniently located minutes from downtown Montgomery, 15 minutes from Conroe, and only 25 minutes from the Woodlands area. Summit Business Park features office space, warehouse, flex-space and executive suites to meet all your business needs. Office spaces range from 1,200 to 6,000 sf with build to suit opportunities. The office/warehouse buildings consist of Grade Level 12 ft. overhead doors, clear heights of 14 ft, 480V, 3PH power. The executive office suites consist of private offices/kitchen area/conference room/two restrooms. Natural gas and high-speed fiber internet are available throughout the park.