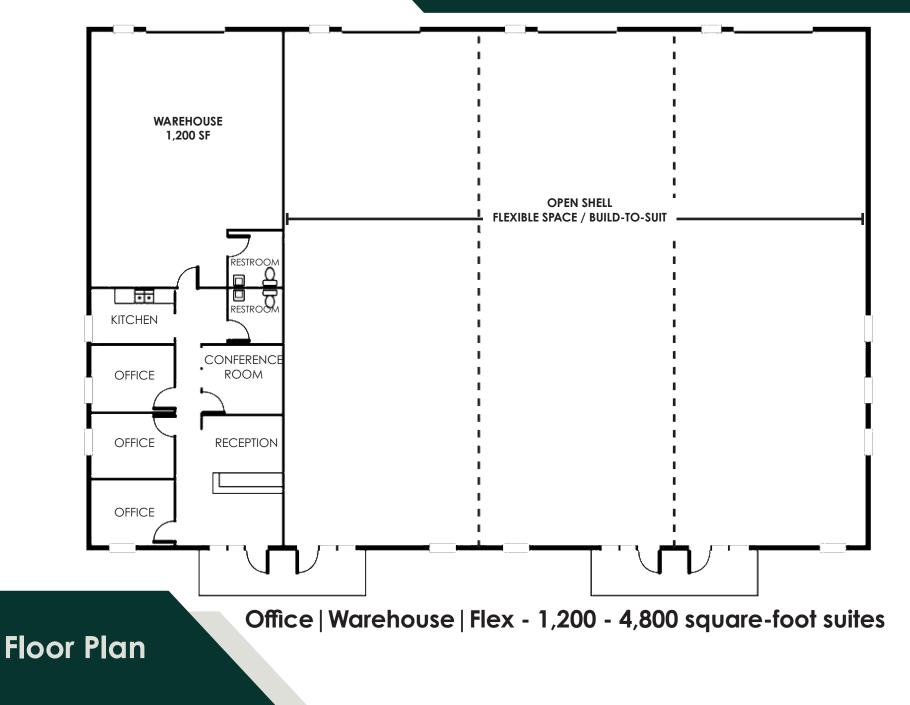

### OFFICE | WAREHOUSE | FLEX

#### **PROPERTY DESCRIPTION**

Summit Business Park is located on FM 1097 just north of downtown Montgomery, Texas. Summit Business Park gives business owners and employees the opportunity to work in a space conveniently located minutes from downtown Montgomery, 15 minutes from Conroe, and only 25 minutes from the Woodlands area. Summit Business Park features office space, warehouse, flex-space and executive suites to meet all your business needs. Office spaces range from 1,200 to 6,000 sf with build to suit opportunities. The office/warehouse buildings consist of Grade Level 12 ft. overhead doors, clear heights of 14 ft, 480V, 3PH power. The executive office suites consist of private offices/kitchen area/conference room/two restrooms. Natural gas and high-speed fiber internet are available throughout the park.

### PROPERTY HIGHLIGHTS

- 1,200 4,800 SF Office/Warehouse Flex space
- Utilities serviced by City of Montgomery
- Minutes to Lake Conroe and Margaritaville
- Grade Level 12 ft. Overhead Doors
- Clear Height of 14 ft
- 480V, 3PH Power
- 15 miles to Conroe/I-45
- 25 Miles to The Woodlands

### Site Plan F