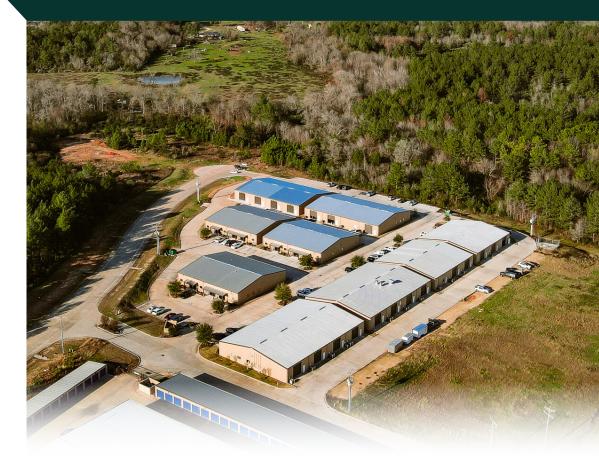

#### **PROPERTY DESCRIPTION**

Summit Business Park is located on FM 1097 just north of downtown Montgomery, Texas. Summit Business Park gives business owners and employees the opportunity to work in a space conveniently located minutes from downtown Montgomery, 15 minutes from Conroe, and only 25 minutes from the Woodlands area. Summit Business Park features office space, warehouse, flex-space and executive suites to meet all your business needs. Office spaces range from 1,200 to 6,000 sf with build to suit opportunities. The office/warehouse buildings consist of Grade Level 12 ft. overhead doors, clear heights of 14 ft, 480V, 3PH power. The executive office suites consist of private offices/kitchen area/conference room/two restrooms. Natural gas and high-speed fiber internet are available throughout the park.

#### HIGHLIGHTS

- 1,200 6,000 SF Office Suites
- Executive Suites Consists of Private Offices/Kitchen/Conf Rm/Restrooms
- Utilities serviced by City of Montgomery
- Minutes to Lake Conroe and Margaritaville
- 15 miles to Conroe/I-45
- 25 Miles to The Woodlands