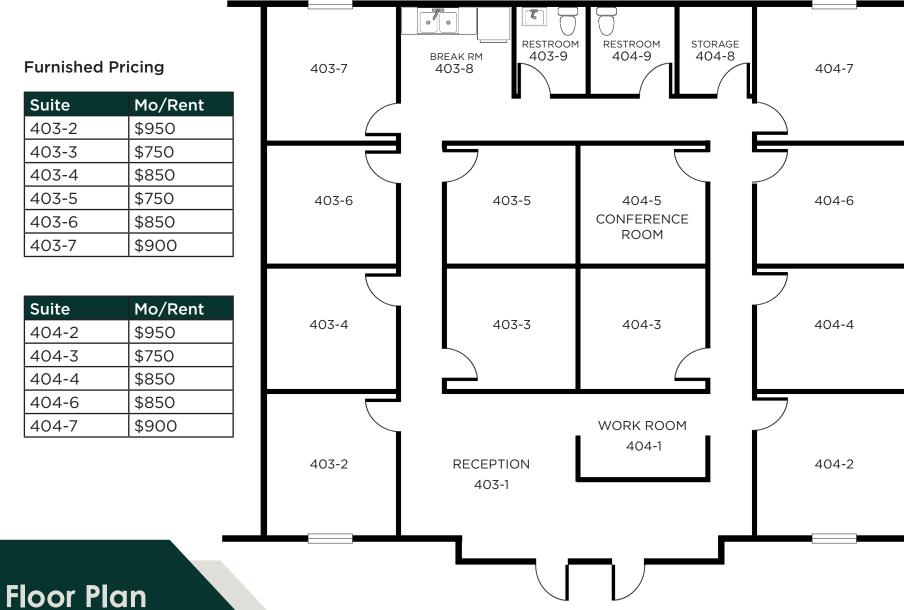

## **EXECUTIVE SUITES**

### **Furnished Pricing**

| Suite | Mo/Rent |
|-------|---------|
| 403-2 | \$950   |
| 403-3 | \$750   |
| 403-4 | \$850   |
| 403-5 | \$750   |
| 403-6 | \$850   |
| 403-7 | \$900   |

| Suite | Mo/Rent |
|-------|---------|
| 404-2 | \$950   |
| 404-3 | \$750   |
| 404-4 | \$850   |
| 404-6 | \$850   |
| 404-7 | \$900   |