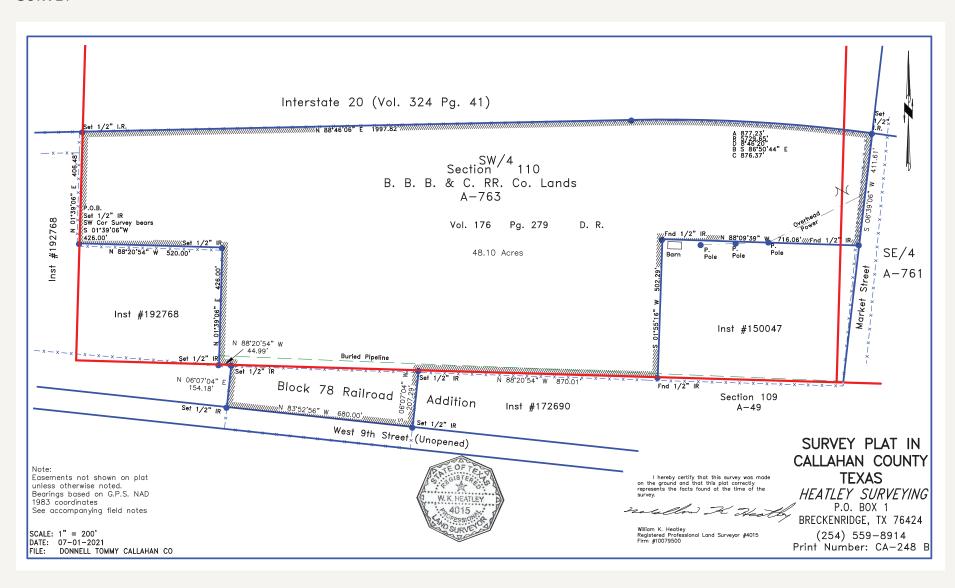

## Interstate 20 Frontage Land ★ FOR SALE

 $+/-48.1_{ACRES}$ 

ASKING PRICE: \$1,200,000





Sarah LanCarte CCIM, SIOR 817-228-4247 sarah@lancartecre.com Darren Cain 832-418-0611 dcain@lancartecre.com



### PROPERTY FEATURES

- County: Callahan
- 2,865' Frontage Along IH-20 Service Road
- Above average ISD (Baird ISD)
- Efficiently Shaped Property
- Premium Access and High Visibility

## LOCATION OVERVIEW

The property is located off Interstate-20 to the south in Baird, Texas. The property consist of over 2,800 feet of highway frontage and is adjacent to Baird High School. Baird is located directly between Abiliene and Cisco Texas and is in Callahan County.

SALE PRICE

\$1,200,000

+/-48.1 ACRES

LanCarteCRE.com

### SURVEY

BAIRD, TX





# LANCARTE

COMMERCIAL

Relentlessly Pursuing What Matters

Sarah LanCarte CCIM, SIOR 817-228-4247 | sarah@lancartecre.com Darren Cain
832-418-0611 | dcain@lancartecre.com