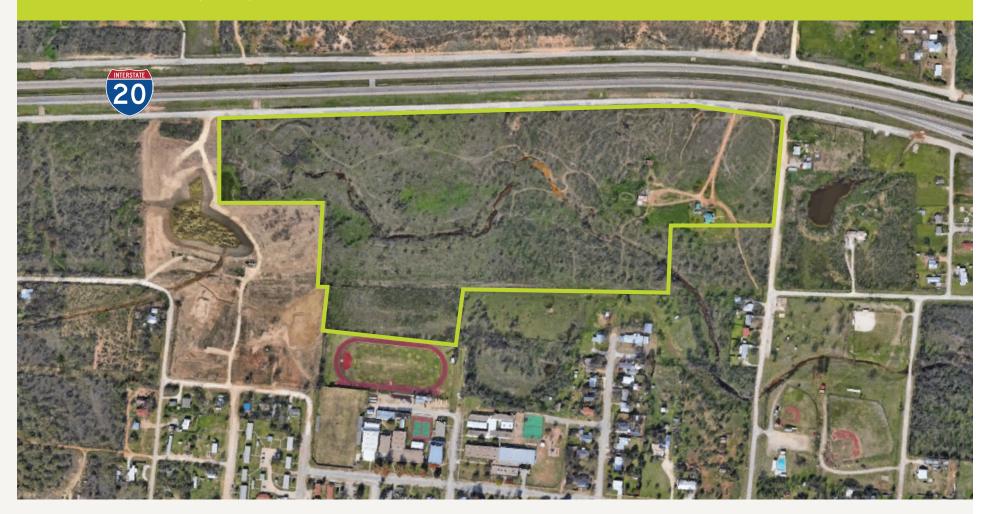

### PROPERTY FEATURES

- County: Callahan
- 2,865' Frontage Along IH-20 Service Road
- Above average ISD (Baird ISD)
- Efficiently Shaped Property
- Premium Access and High Visibility

## LOCATION OVERVIEW

The property is located off Interstate-20 to the south in Baird, Texas. The property consist of over 2,800 feet of highway frontage and is adjacent to Baird High School. Baird is located directly between Abiliene and Cisco Texas and is in Callahan County.