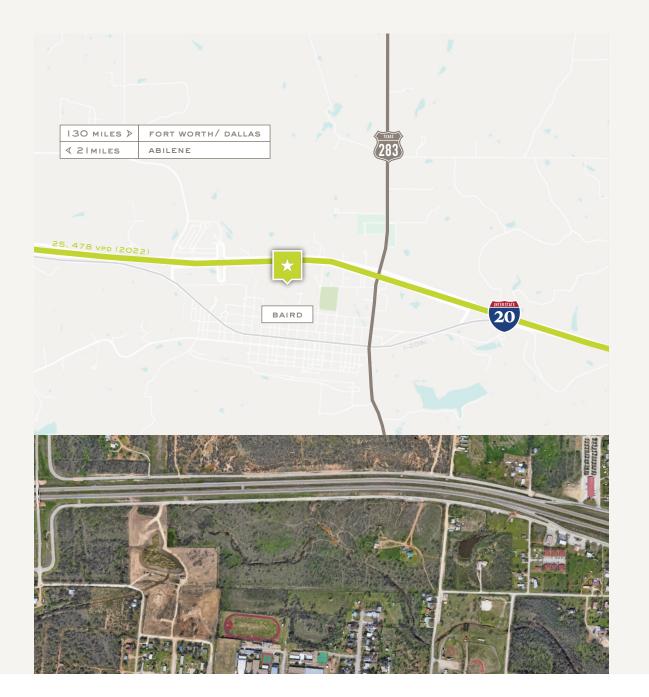

## LOCATION OVERVIEW

The property is located off Interstate-20 to the south in Baird, Texas. The property consist of over 2,800 feet of highway frontage and is adjacent to Baird High School. Baird is located directly between Abiliene and Cisco Texas and is in Callahan County.