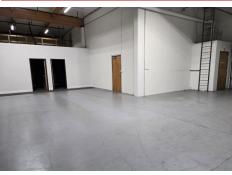

### PROPERTY HIGHLIGHTS

- Available:
  - +/- 10,000 SF total (approximately 5,000 SF warehouse and 5,000 SF office space)
  - \$0.90/SF shell; \$1.20/SF office surcharge
- Loading: 2 grade doors
- Clear height: 15'
- Sprinklered
- Power: 120/240
- Easy access to I-205