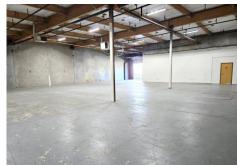

### PROPERTY HIGHLIGHTS

- Available:
  - +/- 10,000 SF total (approximately 5,000 SF warehouse and 5,000 SF office space)
  - \$0.90/SF shell; \$1.20/SF office surcharge
- Loading: 2 grade doors
- Clear height: 15'
- Sprinklered
- Power: 120/240
- Easy access to I-205