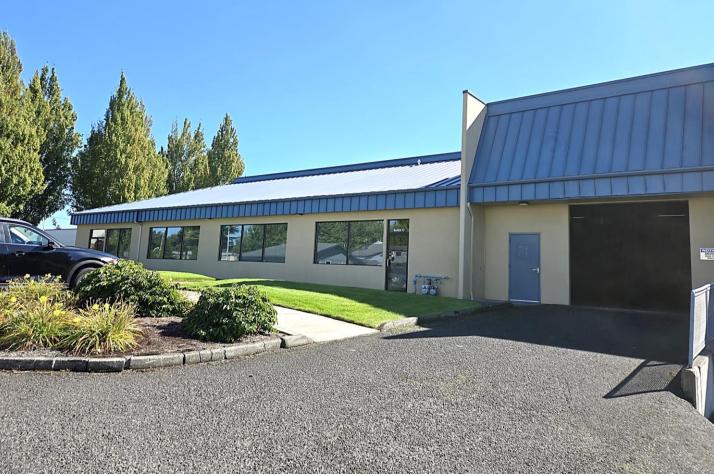

# FOR LEASE

**WAREHOUSE + OFFICE** 

3112 NE 112th Ave | Vancouver, WA 98682

### PROPERTY HIGHLIGHTS

- Available:
  - +/- 10,000 SF total (approximately 5,000 SF warehouse and 5,000 SF office space)
  - \$0.90/SF shell; \$1.20/SF office surcharge
- Loading: 2 grade doors
- Clear height: 15'
- Sprinklered
- Power: 120/240
- Easy access to I-205