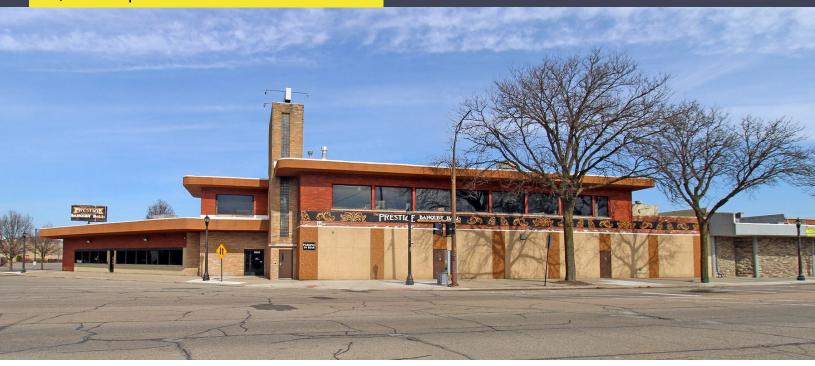

## 6600 ALLEN ROAD ALLEN PARK, MICHIGAN

RETAIL FOR SALE 19,600 Square Feet Available

## **PROPERTY FEATURES**

- 19,600 square feet available
- Recently renovated, multi-use property
- Located in Downtown Allen Park with ample parking
- C-5 zoning
- Retail, restaurant, residential or alternate uses all possible at this unique property
- Sale Price: \$999,000 (\$50.97/sq. ft.)