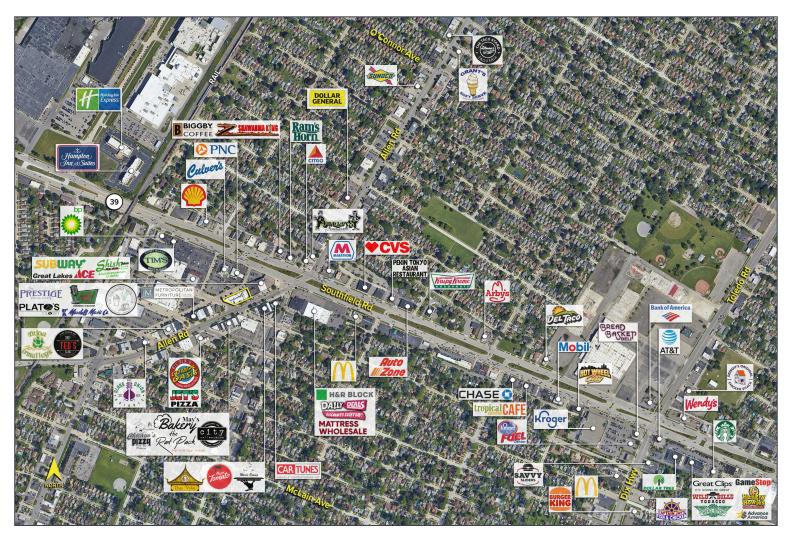

## 6600 Allen Road – Allen Park, Michigan Retail For Sale

19,600 Square Feet AVAILABLE

| DEMOGRAPHICS |            |                |
|--------------|------------|----------------|
|              | POPULATION | MED. HH INCOME |
| 1 MILE       | 15,279     | \$74,447       |
| 3 MILE       | 129,160    | \$64,787       |
| 5 MILE       | 280,408    | \$64,134       |

| TRAFFIC COUNTS (TWO-WAY) |                               |  |
|--------------------------|-------------------------------|--|
| 21,213                   | Allen Rd. N of Southfield Rd. |  |
| 18,814                   | Allen Rd. S of Southfield Rd. |  |
| 98,039                   | Southfield Rd. W of Allen Rd. |  |
| 97,917                   | Southfield Rd. E of Allen Rd. |  |