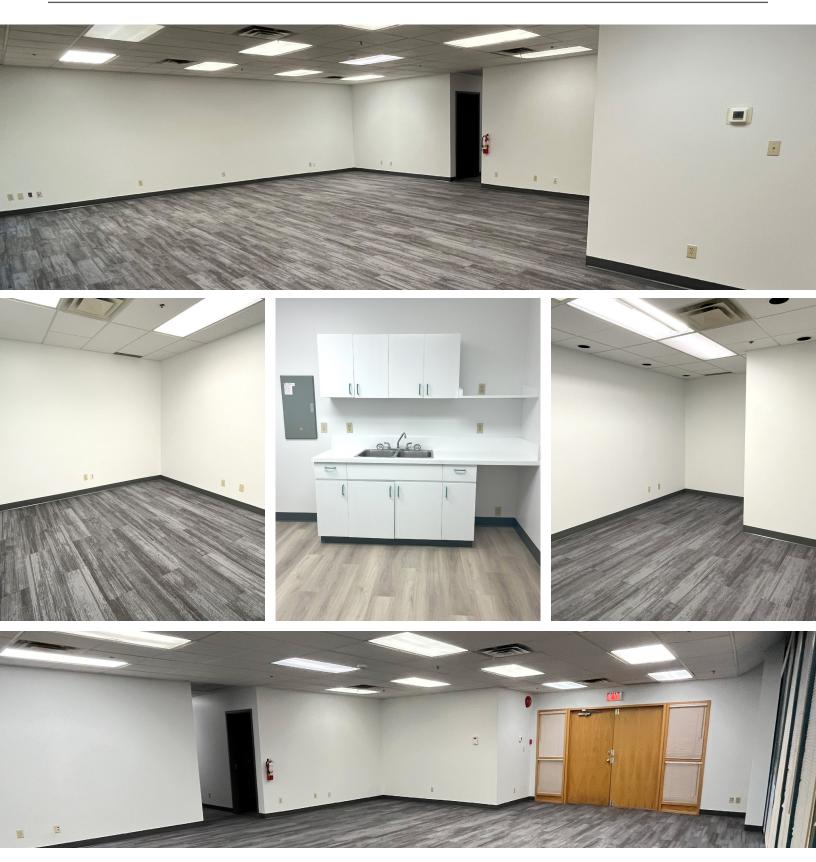

#### COMMENTS

Providing a newly renovated office space at Riverside Corporate Centre, offering a rare opportunity for a main floor office with impeccable modern amenities. Situated within minutes of restaurants, shopping, and banking facilities, this prime location provides excellent visibility and accessibility. With easy access to major transportation routes like Highway 99, Steveston Highway, and BC Transit, commuting to and from the centre is convenient for employees and clients alike.

#### FEATURES

Newly renovated office space

Excellent corporate identity

Newly renovated kitchenette

Transit

oriented site

Retail amenities close by

Three (3) newly renovated offices