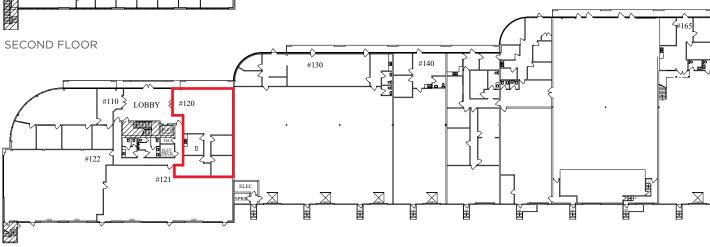

#### **FLOOR PLAN**

MAIN FLOOR

AVAILABLE AREA

Office Area 1,771 SF

BASIC RENT \$17.00 psf

TAXES & OPERATING COSTS Budgeted at **\$9.06 psf for 2024** 