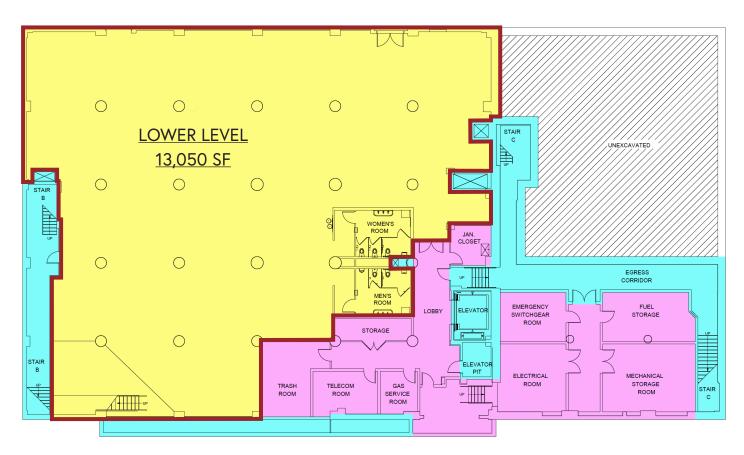

#### **Property Facts**

PROSPECT PARK SOUTH

KENSINGTON

| CROSS STREETS: | 3rd & 4th Avenue                        |
|----------------|-----------------------------------------|
| ZONING:        | M1-2                                    |
| GROUND FLOOR:  | Space A: 10,244 SF<br>Space B: 5,392 SF |
| FRONTAGE:      | 60' *                                   |
| LOWER LEVEL:   | 13,050 SF                               |
| RE TAXES:      | Pro Rata                                |
| DELIVERY:      | 3Q 2018                                 |
|                |                                         |

# 341-353 39th, Brooklyn, NY 11232

**Asking Rent: Upon Request** 

**39TH ST** 

For Further Information, Please Contact Exclusive Sales Team:

Edward Nelson | 718.935.1821 | enelson@cpexre.com

All information contained herein was provided by or obtained from the owner of the property or from sources that we deem reliable. Though we have no reason to doubt the validity of the information, we do not warrant any information disclosed. It is strongly urged that the prospective tenant carefully verify each item of size. RE Taxes, permitted legal use, and other information presented herein.