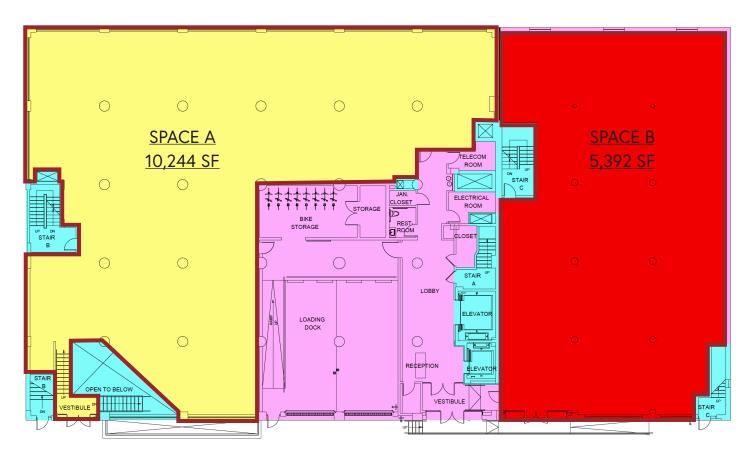

#### **Property Facts**

PROSPECT PARK SOUTH

KENSINGTON

| CROSS STREETS: | 3rd & 4th Avenue                        |
|----------------|-----------------------------------------|
| ZONING:        | M1-2                                    |
| GROUND FLOOR:  | Space A: 10,244 SF<br>Space B: 5,392 SF |
| FRONTAGE:      | 60' *                                   |
| LOWER LEVEL:   | 13,050 SF                               |
| RE TAXES:      | Pro Rata                                |
| DELIVERY:      | 3Q 2018                                 |
|                |                                         |

# 341-353 39th, Brooklyn, NY 11232

**Asking Rent: Upon Request** 

**39TH ST** 

For Further Information, Please Contact Exclusive Sales Team:

Edward Nelson | 718.935.1821 | enelson@cpexre.com

All information contained herein was provided by or obtained from the owner of the property or from sources that we deem reliable. Though we have no reason to doubt the validity of the information, we do not warrant any information disclosed. It is strongly urged that the prospective tenant carefully verify each item of size. RE Taxes, permitted legal use, and other information presented herein.