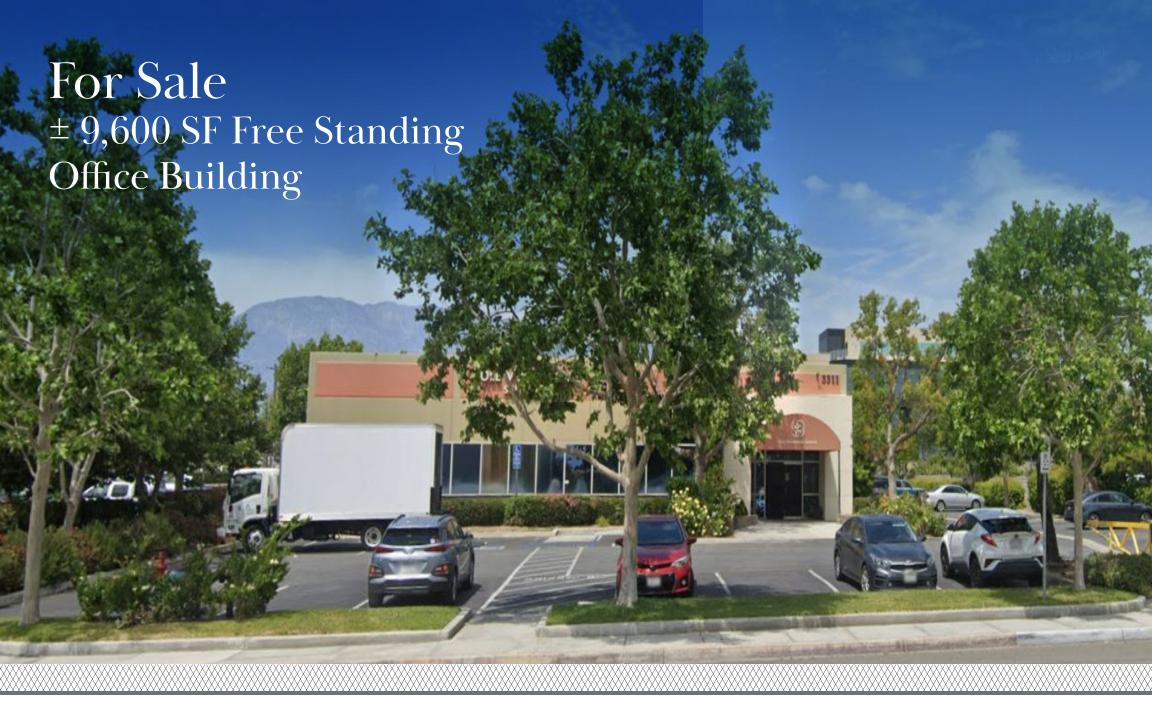

## For Sale

± 9,600 SF Free Standing Office Building

3311 SHELBY ST ONTARIO, CA 91764

### **PROPERTY FEATURES:**

- Great Investor/Owner user free standing office building
- Excellent location with ease of access to Haven Ave corridor and the I-10 Freeway
- Close proximity to the Ontario Airport
- Minutes from the Ontario Mills, restaurants, and business support services
- Abundant parking with large outdoor patio area