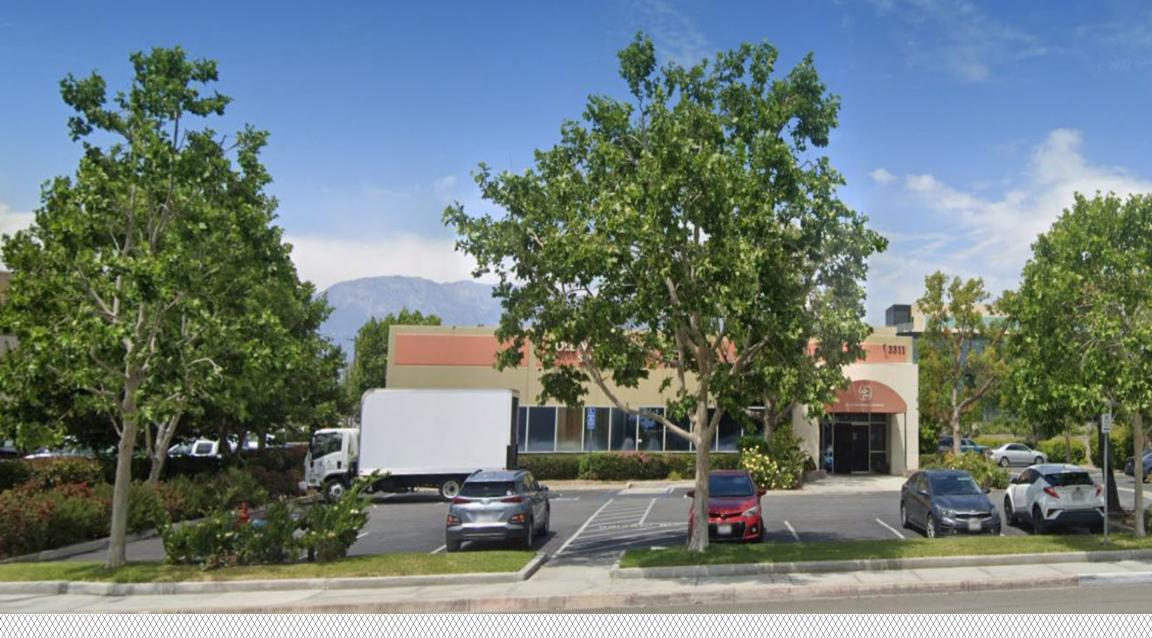

## For Sale

± 9,600 SF Free Standing Office Building

3311 SHELBY ST ONTARIO, CA 91764

### **PROPERTY FEATURES:**

- Great Investor/Owner user free standing office building
- Excellent location with ease of access to Haven Ave corridor and the I-10 Freeway
- Close proximity to the Ontario Airport
- Minutes from the Ontario Mills, restaurants, and business support services
- Abundant parking with large outdoor patio area

## ± 9,600 SF Free Standing Office Building