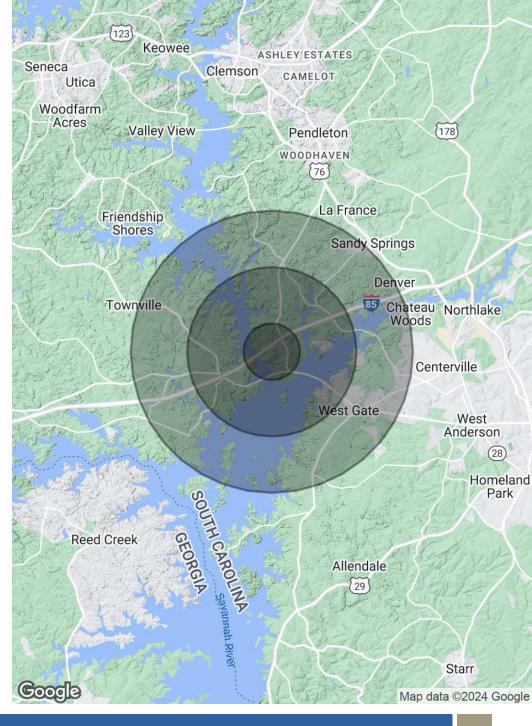

# DEMOGRAPHICS MAP & REPORT

| POPULATION           | 1 MILE | 3 MILES | 5 MILES |
|----------------------|--------|---------|---------|
| Total Population     | 371    | 5,234   | 16,460  |
| Average Age          | 57.1   | 44.4    | 44.6    |
| Average Age (Male)   | 57.1   | 44.0    | 44.9    |
| Average Age (Female) | 56.8   | 46.0    | 45.0    |

| HOUSEHOLDS & INCOME | 1 MILE    | 3 MILES   | 5 MILES   |
|---------------------|-----------|-----------|-----------|
| Total Households    | 265       | 2,797     | 8,304     |
| # of Persons per HH | 1.4       | 1.9       | 2.0       |
| Average HH Income   | \$53,947  | \$61,664  | \$67,077  |
| Average House Value | \$233,949 | \$203,214 | \$199,920 |