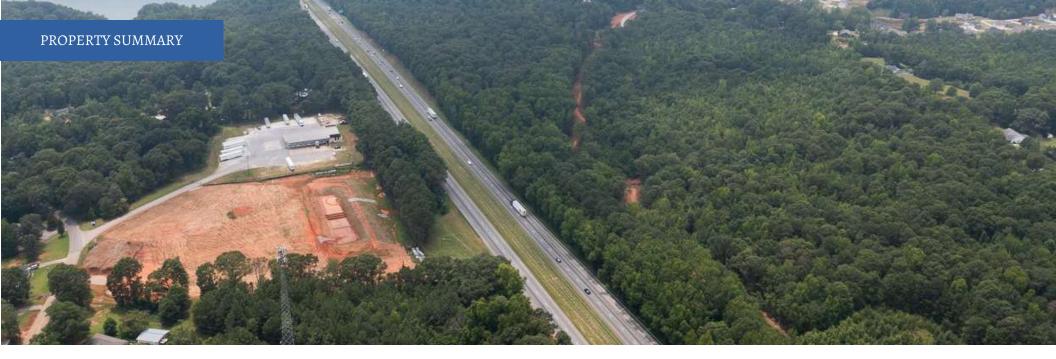

### **PROPERTY DESCRIPTION**

Right off I-85 at exit 14, mass graded with retention pond, sewer run to property, interstate visibility, pad ready. Property has two billboard leases in place providing additional annual income.

#### **PROPERTY HIGHLIGHTS**

- Two Commercial Parcels Available for Sale -
- LOT 1: 3.293 acres/ \$269,000 LOT 2: 3.284 acres/\$269,000
- Located right off I-85 at Exit 14
- Pad Ready site is mass graded with retention pond, sewer run to property and offers interstate visibility.
- Property has two billboard leases in place providing additional annual income.