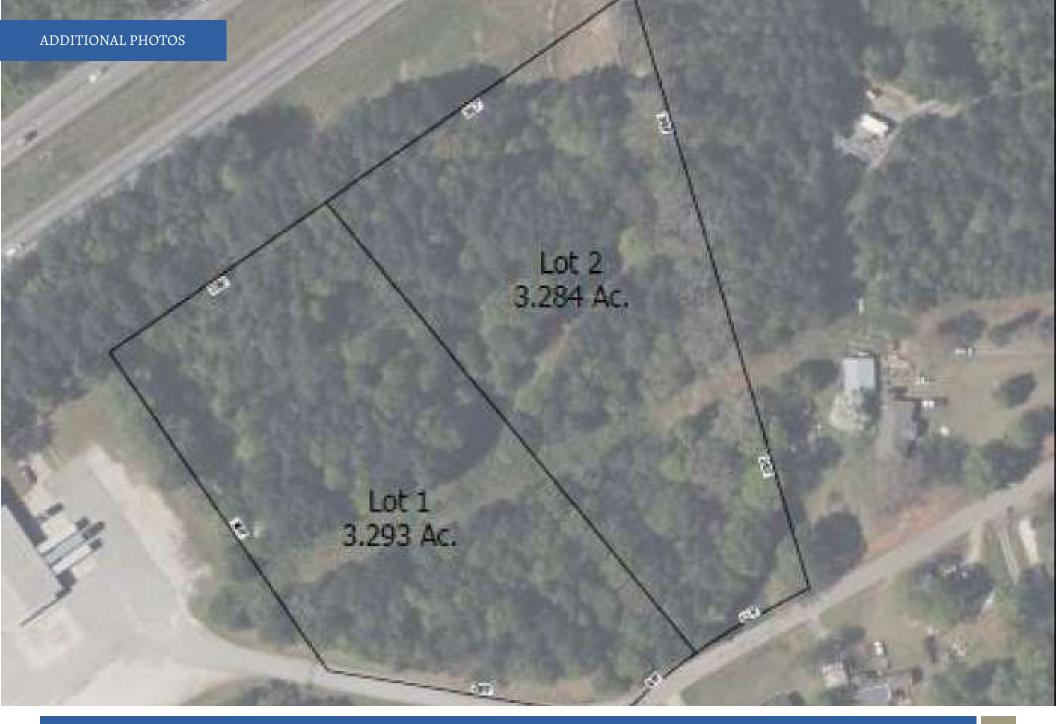

#### **PROPERTY HIGHLIGHTS**

- Two Commercial Parcels Available for Sale -
- LOT 1: 3.293 acres/ \$269,000 LOT 2: 3.284 acres/\$269,000
- Located right off I-85 at Exit 14
- Pad Ready site is mass graded with retention pond, sewer run to property and offers interstate visibility.
- Property has two billboard leases in place providing additional annual income.

| OFFERING SUMMARY |            |
|------------------|------------|
| Sale Price:      | \$269,000  |
| Lot Size:        | 6.58 Acres |

| DEMOGRAPHICS      | 1 MILE   | 3 MILES  | 5 MILES  |
|-------------------|----------|----------|----------|
| Total Households  | 265      | 2,797    | 8,304    |
| Total Population  | 371      | 5,234    | 16,460   |
| Average HH Income | \$53,947 | \$61,664 | \$67,077 |