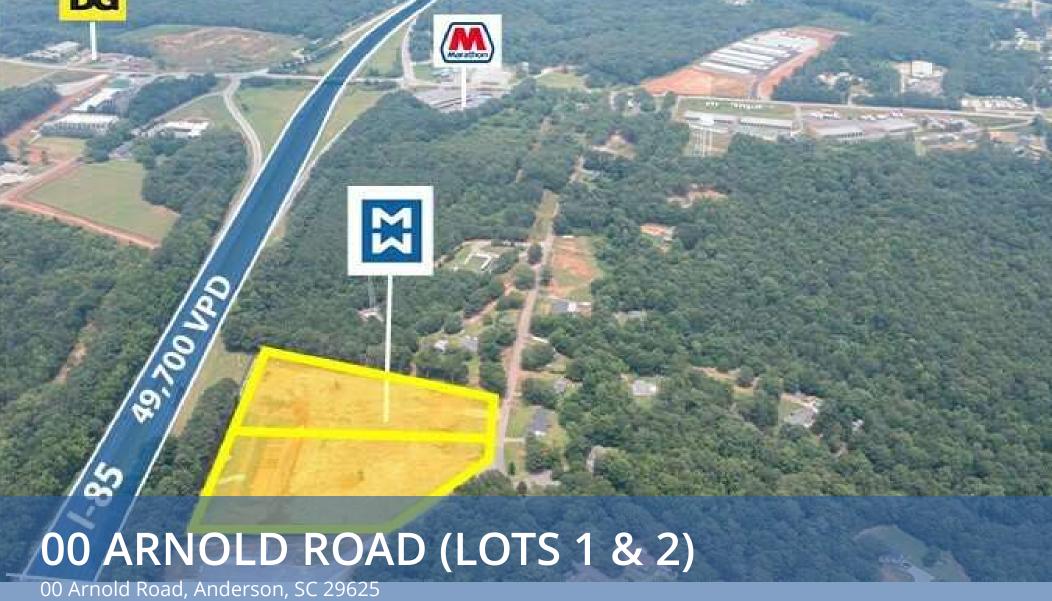

### **PROPERTY DESCRIPTION**

Right off I-85 at exit 14, mass graded with retention pond, sewer run to property, interstate visibility, pad ready. Property has two billboard leases in place providing additional annual income.

#### **PROPERTY HIGHLIGHTS**

- Two Commercial Parcels Available for Sale -
- LOT 1: 3.293 acres/ \$269,000 LOT 2: 3.284 acres/\$269,000
- Located right off I-85 at Exit 14
- Pad Ready site is mass graded with retention pond, sewer run to property and offers interstate visibility.
- Property has two billboard leases in place providing additional annual income.