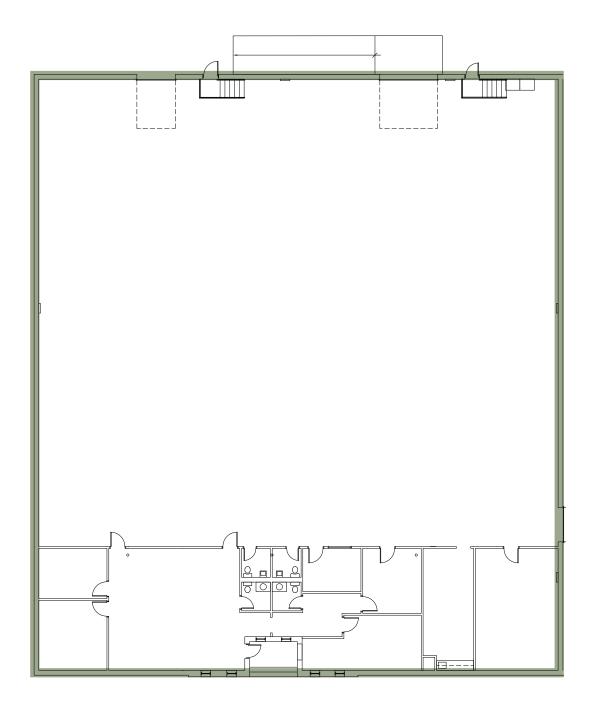

## **Floor Plan**

#### **Industrial Warehouse for Lease**

- 13,620 SF
- 2 dock high doors with forklift ramp
- 16' clear height
- 2,968 sf office space
- Zoned M-1
- \$13.50 PSF, NNN
- Available April 15, 2025

Copyright ©2025 Range Commercial Partners. Information herein has been obtained from sources deemed reliable, however its accuracy cannot be guaranteed. The user is required to conduct their own due diligence and verification.