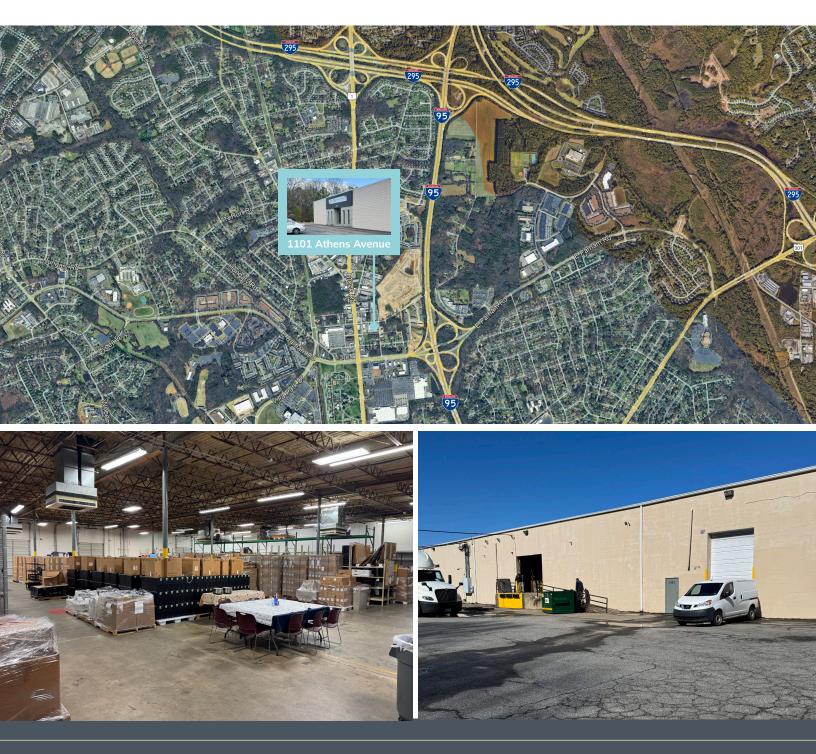

#### Centrally located with immediate access to I-95

#### **Industrial Warehouse for Lease**

- 13,620 SF
- 2 dock high doors with forklift ramp
- 16' clear height
- 2,968 sf office space
- Zoned M-1
- \$13.50 PSF, NNN
- Available April 15, 2025

Copyright ©2025 Range Commercial Partners. Information herein has been obtained from sources deemed reliable, however its accuracy cannot be guaranteed. The user is required to conduct their own due diligence and verification.