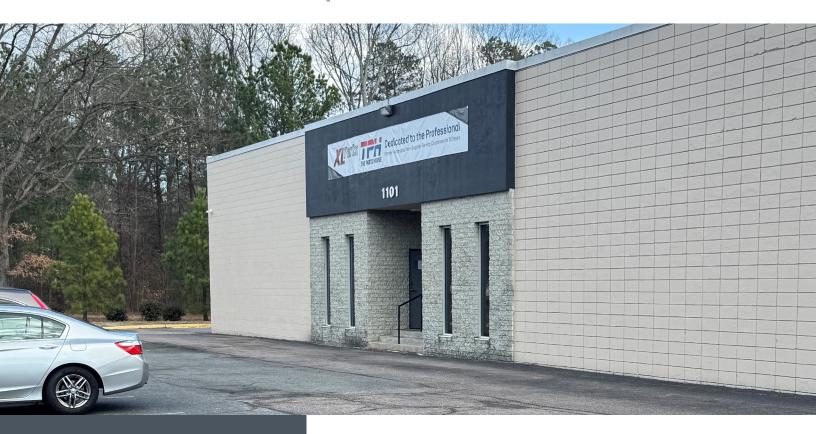

# AVAILABLE 1101 Athens Avenue

Richmond, VA 23227

#### **Industrial Warehouse for Lease**

- 13,620 SF
- 2 dock high doors with forklift ramp
- 16' clear height
- 2,968 sf office space
- Zoned M-1
- \$13.50 PSF, NNN
- Available April 15, 2025

Copyright ©2025 Range Commercial Partners. Information herein has been obtained from sources deemed reliable, however its accuracy cannot be guaranteed. The user is required to conduct their own due diligence and verification.