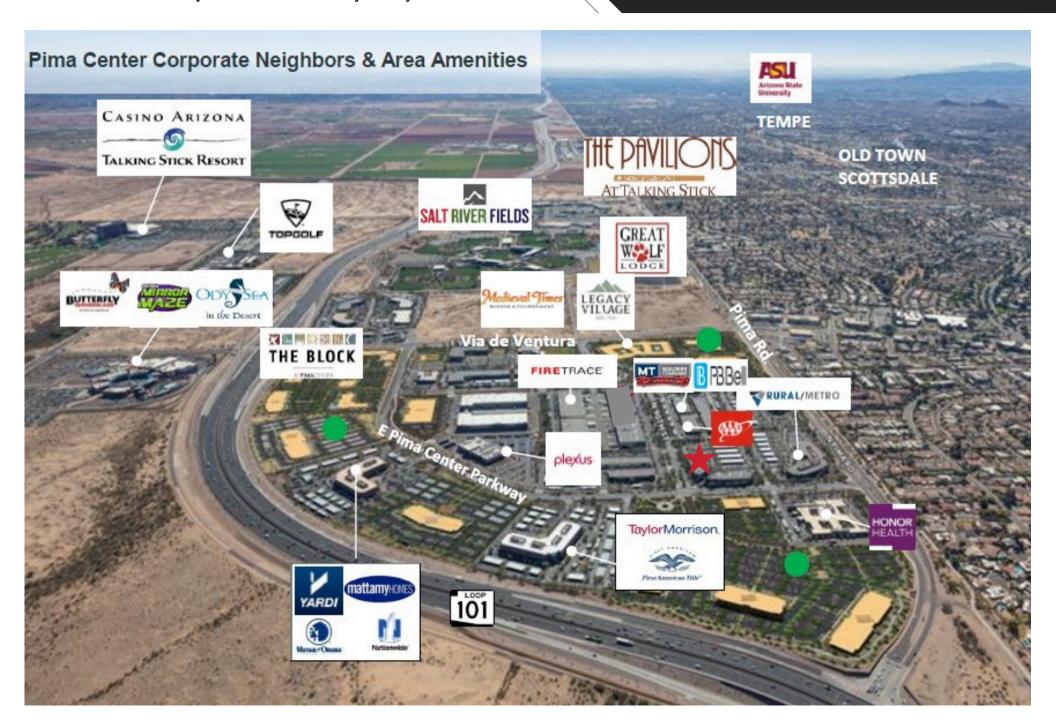

## 8925 E Pima Center Pkwy. Suite 125, Scottsdale, AZ, 85258

### For Lease



± 1,465 SF

**Immediate Freeway Access** 

Office

Contact:

**Kyle McGinley** 602.327.3984 kmcginley@rossbrown.com

**Shawn Dooley** 480.227.7288 sdooley@rossbrown.com **Payton Kruidenier** 480.695.8688 paytonk@rossbrown.com



### 8925 E Pima Center Pkwy. Suite 125, Scottsdale, AZ, 85258

# **Property Highlights**



#### **SITE FEATURES**

- **Suite 125 -** ± 1,465 SF
- Multi-Tenant Office Building
- 2 Private Offices
- 1 Conference Room
- 1 Break Room
- Open Bull Pen
- Available January 1, 2025

8925 E Pima Center Pkwy. Suite 125, Scottsdale, AZ, 85258





### 8925 E Pima Center Pkwy. Suite 115, Scottsdale, AZ, 85258

## **Location Map**



Please Contact:

#### **Kyle McGinley**

602.327.3984 kmcginley@rossbrown.com

#### **Shawn Dooley**

480.277.7288 sdooley@rossbr<mark>own.com</mark>

#### **Payton Kruidenier**

480.695.8688 paytonk@rossbrown.com

ROSS BROWN



Neither Ross Brown Partners, Inc nor any of its clients or independent contractors, makes any guarantees or representations, express or implied, as to the completeness or accuracy of such information. Any projections, opinions, assumptions or estimates. used are for example only. Neither Ross Brown Partners nor any of its clients accepts any liability for loss resulting from reliance on such information. You should conduct a careful, independent investigation of the property and verify all information. Any reliance on this information is solely at your own risk.