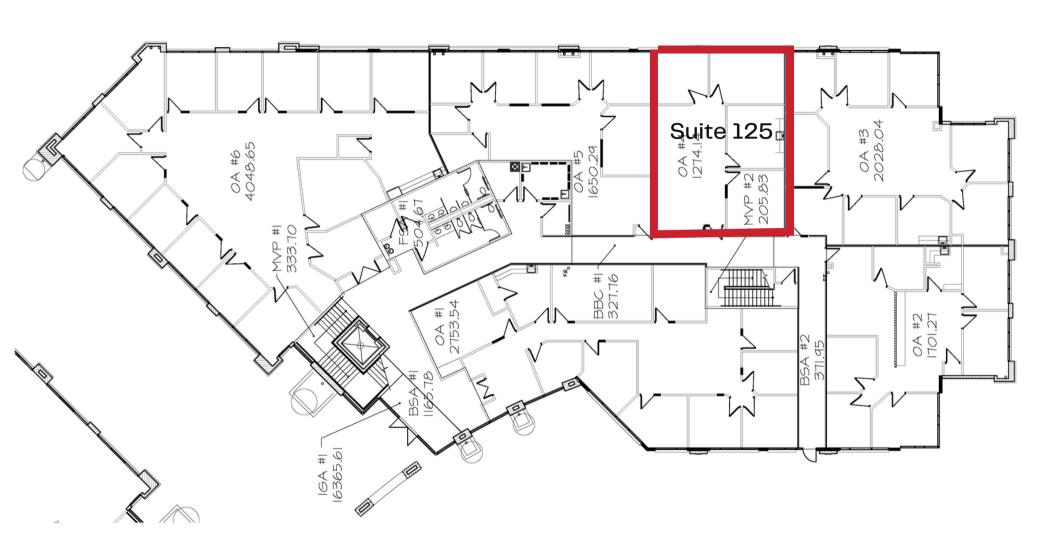

#### **SITE FEATURES**

- **Suite 125 -** ± 1,465 SF
- Multi-Tenant Office Building
- 2 Private Offices
- 1 Conference Room
- 1 Break Room
- Open Bull Pen
- Available January 1, 2025

8925 E Pima Center Pkwy. Suite 125, Scottsdale, AZ, 85258