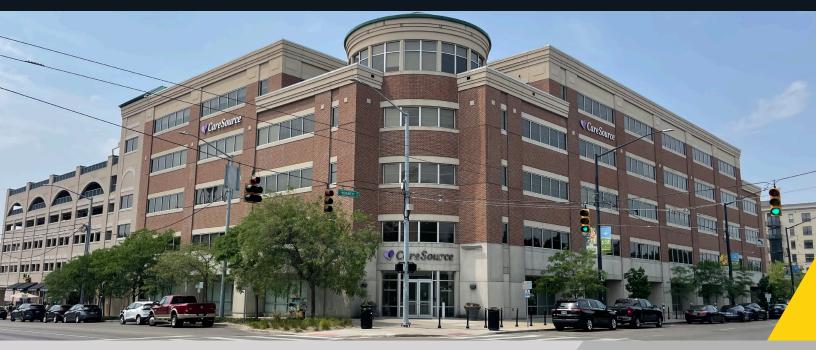

## FOR LEASE Class A Office

# Ballpark Village

220 E. Monument Avenue Dayton, Ohio 45402 LEASE RATE: \$20.95 PSF FULL SERVICE

#### **Property Highlights**

- Move-in ready, Class A office space now available from 5,000± SF up to 90,000± SF total on 3 floors
- Space is fully furnished with modern furniture, all in excellent condition and available free of additional charge
- Flexible floorplans with an abundance of natural light and outdoor patio areas on the 5th floor
- Free, on-site employee parking available in the attached garage with direct access to each floor 3 spaces provided per 1,000 sf leased
- First floor common conference rooms available (seating up to 30 people) available free of additional charge
- Extensive workout facility available on first floor with showers
- On-site building security provided
- Prime location in the heart of Downtown Dayton's revival, directly across from RiverScape MetroPark and Day Air Ballpark
- Winan's Coffee, Flyboys Deli, Gulzar's Indian Cuisine all located on-site with numerous other restaurants and entertainment venues within walking distance

**Ballpark Village** 220 E. Monument Avenue Dayton, Ohio 45402