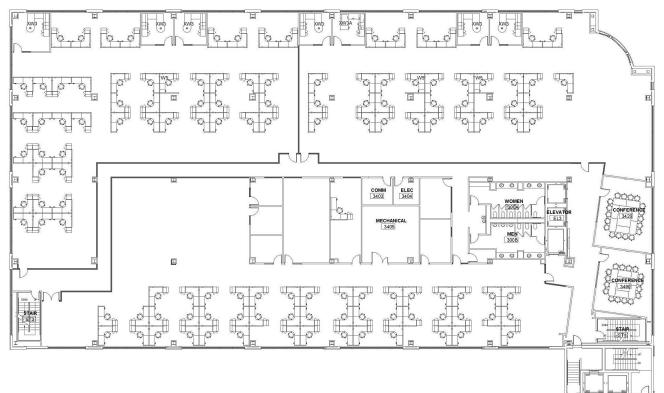

*Ballpark Village** 220 E. Monument Avenue Dayton, Ohio 45402

#### Photos











## ApexCommercialGroup.com



#### Floor Plan - 3rd Floor - 30,000 SF



### Floor Plan - 4th Floor - 30,000 SF



Apex Commercial Group Copyright 2019. No warranty or representation, express or implied, is made to the accuracy or completeness of the information contained herein, and same is submitted subject to errors, omissions, change of price, rental or other conditions, withdrawal without notice, and to any special listing conditions imposed by the property owner(s). As applicable, we make no representation as to the condition of the property (or properties) in question.

#### ApexCommercialGroup.com



#### Floor Plan - 5th Floor - 30,000 SF



#### Sample Demising Floorplan - 5,000 SF - 30,000 SF



#### ApexCommercialGroup.com

Ballpark Village 220 E. Monument Avenue Dayton, Ohio 45402



### Amenities



#### ApexCommercialGroup.com

Apex Commercial Group Copyright 2019. No warranty or representation, express or implied, is made to the accuracy or completeness of the information contained herein, and same is submitted subject to errors, omissions, change of price, rental or other conditions, withdrawal without notice, and to any special listing conditions imposed by the property owner(s). As applicable, we make no representation as to the condition of the property (or properties) in question.