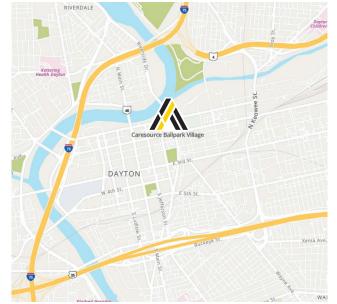

floorplans with an abundance of natural light and outdoor patio areas on the 5th floor
- Free, on-site employee parking available in the attached garage with direct access to each floor 3 spaces provided per 1,000 sf leased
- First floor common conference rooms available (seating up to 30 people) available free of additional charge
- Extensive workout facility available on first floor with showers
- On-site building security provided
- Prime location in the heart of Downtown Dayton's revival, directly across from RiverScape MetroPark and Day Air Ballpark
- Winan's Coffee, Flyboys Deli, Gulzar's Indian Cuisine all located on-site with numerous other restaurants and entertainment venues within walking distance

Tony Witt, SIOR, CCIM Principal 937.313.6419 Tony.Witt@ApexCommercialGroup.com



Amber Wenzler, SIOR Vice President 937.520.8314 Amber.Wenzler@ApexCommercialGroup.com

ApexCommercialGroup.com | 937.222.7884 | 7887 Washington Village Dr., Suite 140, Dayton, OH 45459

Apex Commercial Group Copyright 2019. No warranty or representation, express or implied, is made to the accuracy or completeness of the information contained herein, and same is submitted subject to errors, omissions, change of price, rental or other conditions, withdrawal without notice, and to any special listing conditions imposed by the property owner(s). As applicable, we make no representation as to the condition of the property (or properties) in question.

**Ballpark Village** 220 E. Monument Avenue Dayton, Ohio 45402

#### Photos











### ApexCommercialGroup.com

Apex Commercial Group Copyr