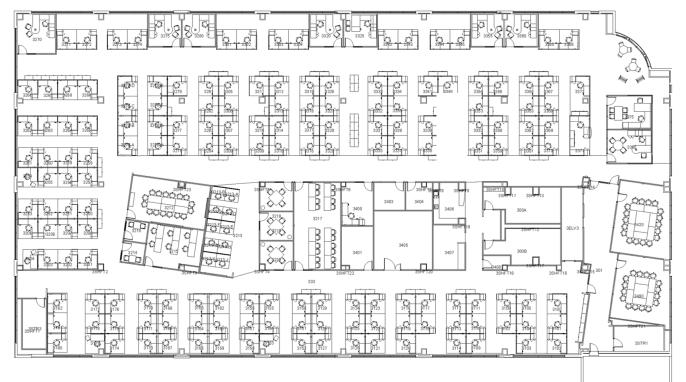

condition of the property (or properties) in question.

**Ballpark Village** 220 E. Monument Avenue Dayton, Ohio 45402

#### Photos











### ApexCommercialGroup.com

Apex Commercial Group Copyright 2019. No warranty or representation, express or implied, is made to the accuracy or completeness of the information contained herein, and same is submitted subject to errors, omissions, change of price, rental or other conditions, withdrawal without notice, and to any special listing conditions imposed by the property owner(s). As applicable, we make no representation as to the condition of the property (or properties) in question.

**Ballpark Village** 220 E. Monument Avenue Dayton, Ohio 45402

#### Photos











## ApexCommercialGroup.com



#### Floor Plan - 3rd Floor - 30,000 SF



### Floor Plan - 4th Floor - 30,000 SF



Apex Commercial Group Copyright 2019. No warranty or representation, express or implied, is made to the accuracy or completeness of the information contained herein, and same is submitted subject to errors, omissions, change of price, rental or other conditions, withdrawal without notice, and to any special listing conditions imposed by the property owner(s). As applicable, we make no representation as to the condition of the property (or properties) in question.

#### ApexCommercialGroup.com



#### Floor Plan - 5th Floor - 30,000 SF



#### Sample Demising Floorplan - 5,000 SF - 30,000 SF



#### ApexCommercialGroup.com

Ballpark Village 220 E. Monument Avenue Dayton, Ohio 45402



### Amenities



#### ApexCommercialGroup.com

Apex Commercial