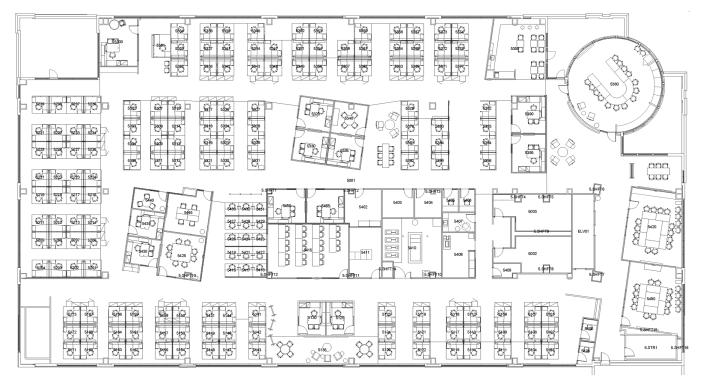

condition of the property (or properties) in question.

**Ballpark Village** 220 E. Monument Avenue Dayton, Ohio 45402

#### Photos











## ApexCommercialGroup.com



#### Floor Plan - 3rd Floor - 30,000 SF



### Floor Plan - 4th Floor - 30,000 SF



Apex Commercial Group Copyright 2019. No warranty or representation, express or implied, is made to the accuracy or completeness of the information contained herein, and same is submitted subject to errors, omissions, change of price, rental or other conditions, withdrawal without notice, and to any special listing conditions imposed by the property owner(s). As applicable, we make no representation as to the condition of the property (or properties) in question.

#### ApexCommercialGroup.com



#### Floor Plan - 5th Floor - 30,000 SF



#### Sample Demising Floorplan - 5,000 SF - 30,000 SF



#### ApexCommercialGroup.com

Ballpark Village 220 E. Monument Avenue Dayton, Ohio 45402



### Amenities



#### ApexCommercialGroup.com

Apex Commercial Group Copyright 2019. No warranty or representation, express or implied, is made to the accuracy or completeness of the information contained herein, and same is submitted subject to errors, omissions, change of price, rental or other conditions, withdrawal without notice, and to any special listing conditions imposed by the property owner(s). As applicable, we make no representation as to the condition of the property (or properties) in question.