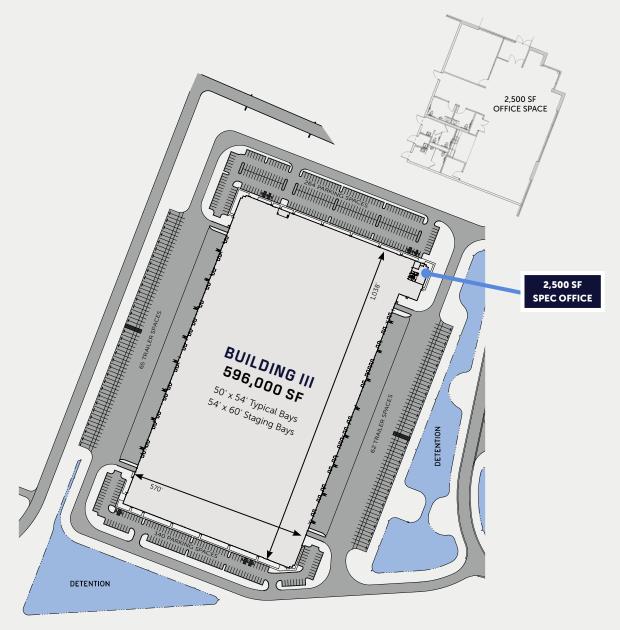

### 596,000 SF

295,000 SF min. divisibility

2,500 SF office space

410 auto parking

135 trailer parking

40' clear height

60 docks

4 drive-in doors

8" thick unreinforced concrete slab

(2) 2,000-amp services