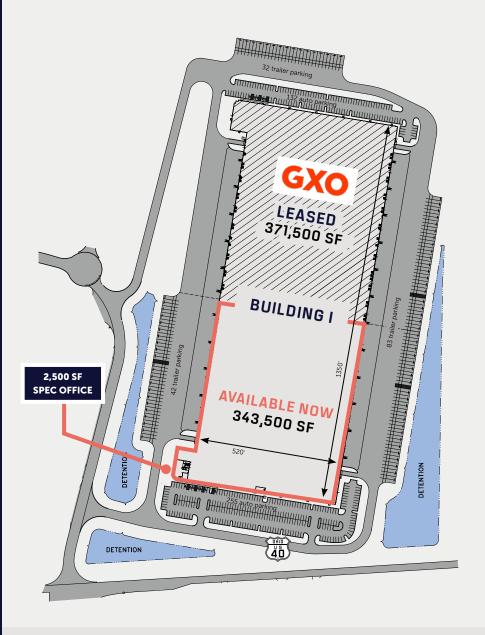

## **BUILDING I SITE PLAN**

## 343,500 SF AVAILABLE

170,000 SF min. divisibility

38 docks

2,500 SF office space

2 drive-in doors

254 auto parking available

8" thick unreinforced slab

85 trailer parking avilable

1,600-amp service (expandable)

40' clear height

**LEED® CERTIFIED** 

2,500 SF **OFFICE SPACE** 

**AVAILABLE NOW** For Immediate Fixturing

**COLUMBUS LOGISTICS PARK - WEST** AMBROSE I COLLIERS