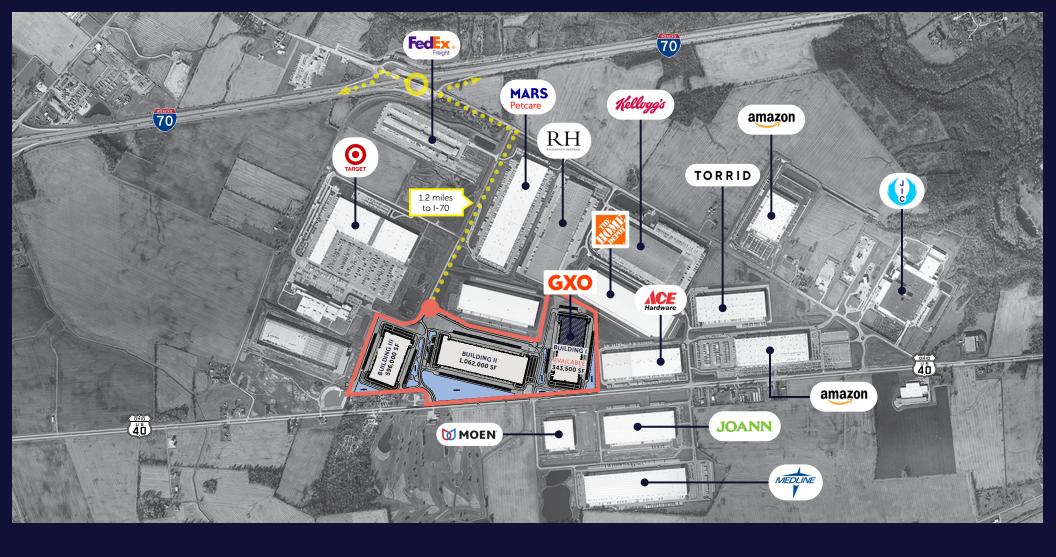

**MASTER PARK SITE PLAN** 

+/- 169 ACRES

**BUILDING I:** +/- 48 acres **BUILDING II:** +/- 74 acres **BUILDING III:** +/- 40 acres

PARK INFRASTRUCTURE/COMMON AREA: +/- 7 acres

#### **AVAILABLE FOR BUILD-TO-SUIT**

**SEEKING LEED® CERTIFICATION** 

Located just 20 miles west of downtown Columbus, Columbus Logistics Park - West is a 169-acre, Class A logistics park that offers immediate access to I-70 via US Route 40 and close proximity to a large skilled labor pool.