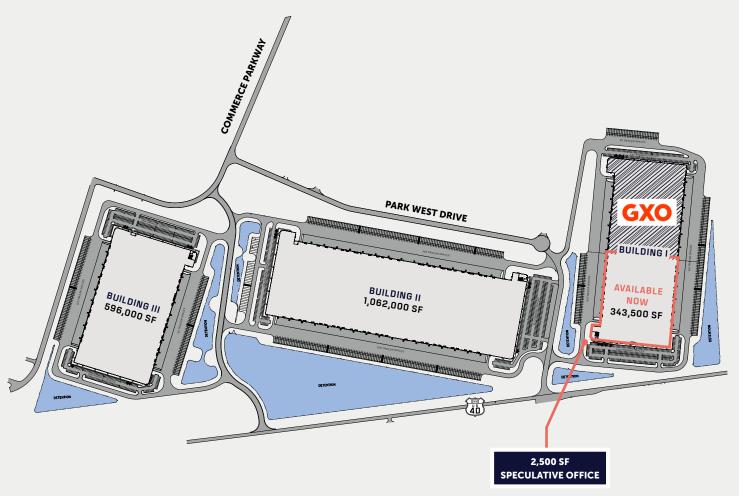

**MASTER PARK SITE PLAN** 

+/- 169 ACRES

**BUILDING I:** +/- 48 acres **BUILDING II:** +/- 74 acres **BUILDING III:** +/- 40 acres

PARK INFRASTRUCTURE/COMMON AREA: +/- 7 acres

# Building I

**AVAILABLE NOW** 

343,500 SF REMAINING

Available for Immediate Fixturing

2,500 SF

Speculative Office