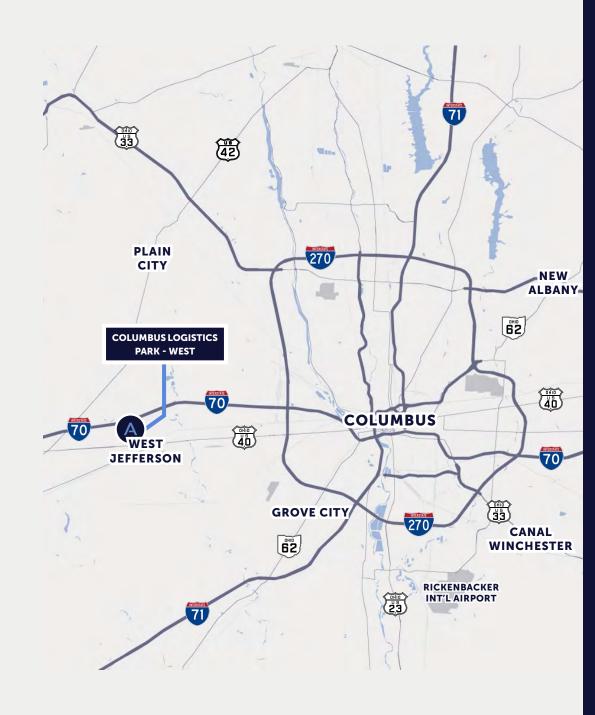

#### **AVAILABLE FOR BUILD-TO-SUIT**

**SEEKING LEED® CERTIFICATION** 

Located just 20 miles west of downtown Columbus, Columbus Logistics Park - West is a 169-acre, Class A logistics park that offers immediate access to I-70 via US Route 40 and close proximity to a large skilled labor pool.

- Located in West Jefferson, Ohio, a west submarket of Columbus
- Ideal configuration for logistics, industrial and light manufacturing
- 31 miles to Rickenbacker International Airport, a cargodedicated airport that offers connections to Europe, the Middle East and Asia
- Columbus offers four intermodal terminals that provide access to world markets and seaports
- The Columbus Region is #1 in the Midwest for population, job and GDP growth
- Columbus offers access to **46% of the U.S. population** within a 10-hour drive time
- West Jefferson is the #2 Columbus submarket with direct access to talent and nodes of transportation
- 15-year, 100% tax abatement in place