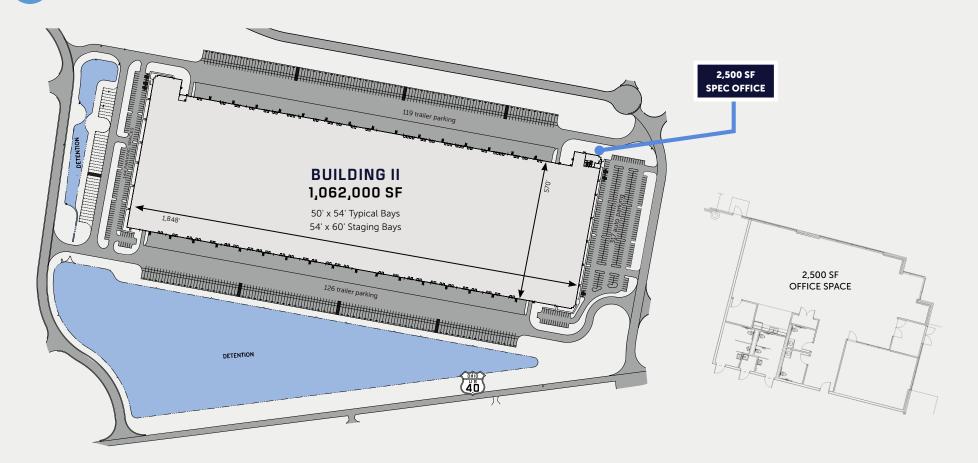

# 1,062,000 SF

2,500 SF office space

514 auto parking

148 trailer parking

110 docks

4 drive-in doors

8" thick unreinforced slab

(2) 2,000-amp services