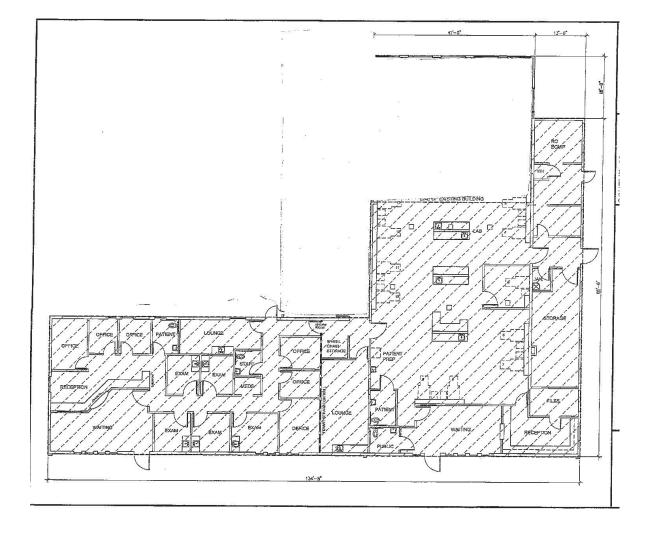

CKTON | CA

#### LISTING DATA

- AVAILABLE SF: Approximately 6,690± square foot medical building
- PARCEL SIZE: Approximately 1.17 Acre site

#### FEATURES:

- Large parcel situated within Stockton's prime medical corridor within a block of (and walking distance to) St. Josephs Medical Center.
- Easily accessible off North California Street.
- Plenty of (code compliant) parking.
- Expandable Can be Built-out up to ±10,000 SF.
- Access must be pre-arranged with agent.

#### **ECONOMIC DATA**

LEASE RATE: \$2.00 PSF NNN PRICE: \$1,700,000.00

## CONTACT

Wendy Coddington, SIOR BRE #00592566 wcoddington@lee-associates.com D 209.983.6830







### MEDICAL OFFICE BUILDING - IMPROVED AS A DIALYSIS FACILITY! FOR SALE OF LEASE



2350 NORTH CALIFORNIA STREET | STOCKTON | CA

#### **FLOOR PLAN**



#### CONTACT

#### Wendy Coddington, SIOR

BRE #00592566 wcoddington@lee-associates.com D 209.983.6830

All information furnished regarding property for sale, rental or financing is from sources deemed reliable, but no warranty or representation is made to the accuracy thereof and same is submitted to errors, omissions, change of price, rental or other conditions prior to sale, lease or financing or withdrawal without notice. No liability of any kind is to be imposed on the broker herein.



## MEDICAL OFFICE BUILDING - IMPROVED AS A DIALYSIS FACILITY! FOR SALE OF LEASE



2350 NORTH CALIFORNIA STREET | STOCKTON | CA



**CALIFORNIA STREET** 

5

00

Wendy Coddington, SIOR BRE #00592566 wcoddington@lee-associates.com D 209.983.6830