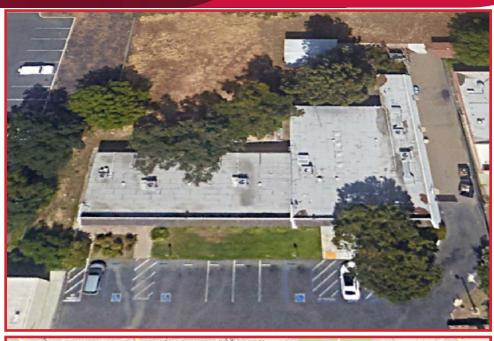

# MEDICAL OFFICE BUILDING - IMPROVED AS A DIALYSIS FACILITY! FOR SALE OF LEASE

2350 NORTH CALIFORNIA STREET | STOCKTON | CA

#### LISTING DATA

- AVAILABLE SF: Approximately 6,690± square foot medical building
- PARCEL SIZE: Approximately 1.17 Acre site

#### FEATURES:

- Large parcel situated within Stockton's prime medical corridor within a block of (and walking distance to) St. Josephs Medical Center.
- Easily accessible off North California Street.
- Plenty of (code compliant) parking.
- Expandable Can be Built-out up to ±10,000 SF.
- Access must be pre-arranged with agent.