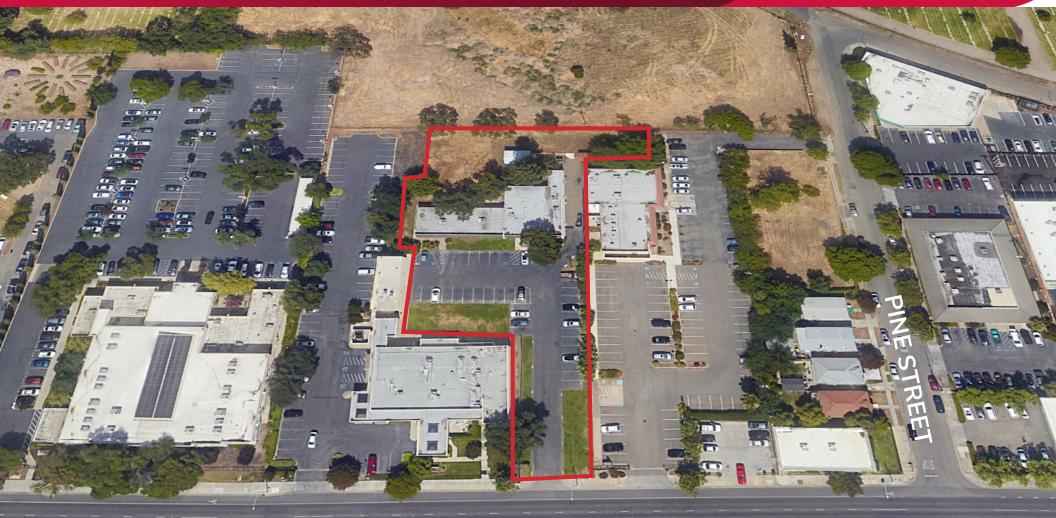

## MEDICAL OFFICE BUILDING - IMPROVED AS A DIALYSIS FACILITY! FOR SALE OF LEASE

2350 NORTH CALIFORNIA STREET | STOCKTON | CA

**CALIFORNIA STREET** 

5

00

Wendy Coddington, SIOR BRE #00592566 wcoddington@lee-associates.com D 209.983.6830

#### LISTING DATA

- AVAILABLE SF: Approximately 6,690± square foot medical building
- PARCEL SIZE: Approximately 1.17 Acre site

#### FEATURES:

- Large parcel situated within Stockton's prime medical corridor within a block of (and walking distance to) St. Josephs Medical Center.
- Easily accessible off North California Street.
- Plenty of (code compliant) parking.
- Expandable Can be Built-out up to ±10,000 SF.
- Access must be pre-arranged with agent.