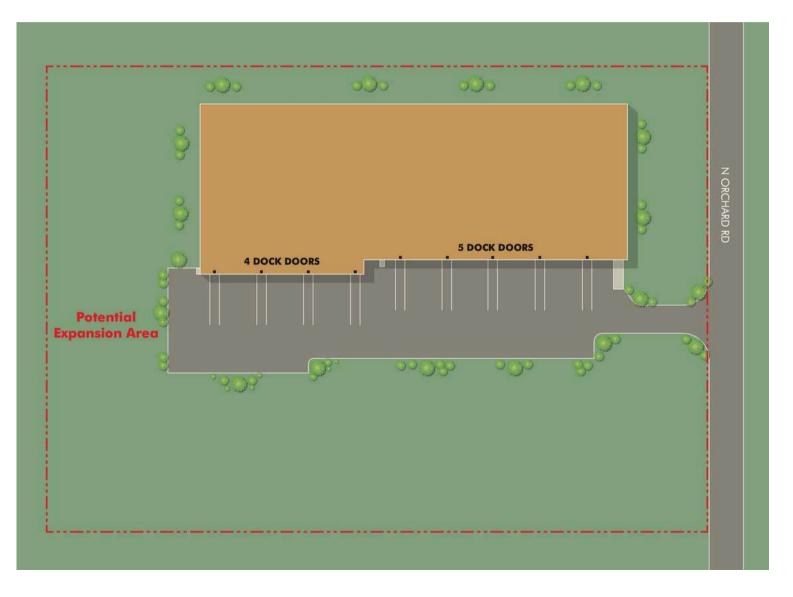

#### POTENTIAL EXPANSION AREA

**59,875 Square Feet on 4.8 Acres** Vineland, New Jersey Immediate Philadelphia Proximity

- Total Building: 59,875 SF
- 7 rooms (4 of which used for blasting)
- All frozen
- 21'-30' ceiling height
- 9 dock doors ~ ambient dock
- Freon 404A refrigeration
- 0° temperature
- +/- 5,400 racked pallet positions as currently configured
- Single office, breakroom, and restroom, respectively
- Forced air underfloor under a portion of the storage areas
- 1970's original construction, with an addition in 1985
- Prior expansion contemplated +/- 40,000 SF
- Immediate SR-55, 40, & 47; Near I-295