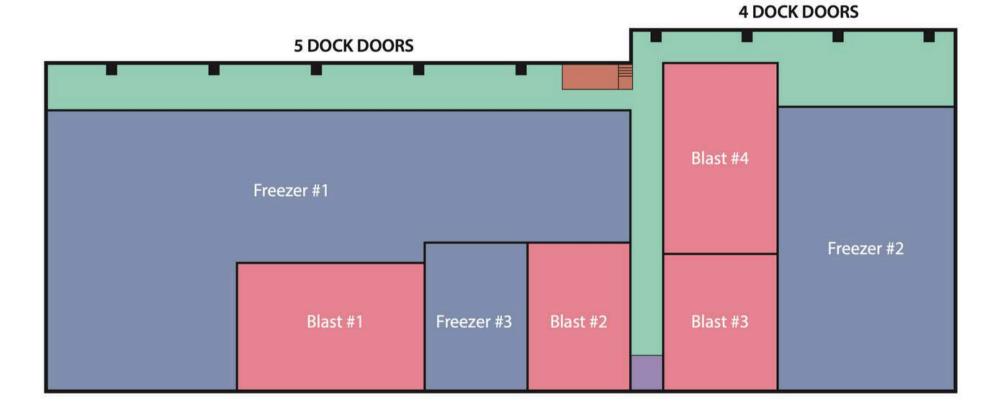

#### POTENTIAL EXPANSION AREA

**59,875 Square Feet on 4.8 Acres** Vineland, New Jersey Immediate Philadelphia Proximity

- Total Building: 59,875 SF
- 7 rooms (4 of which used for blasting)
- All frozen
- 21'-30' ceiling height
- 9 dock doors ~ ambient dock
- Freon 404A refrigeration
- 0° temperature
- +/- 5,400 racked pallet positions as currently configured
- Single office, breakroom, and restroom, respectively
- Forced air underfloor under a portion of the storage areas
- 1970's original construction, with an addition in 1985
- Prior expansion contemplated +/- 40,000 SF
- Immediate SR-55, 40, & 47; Near I-295