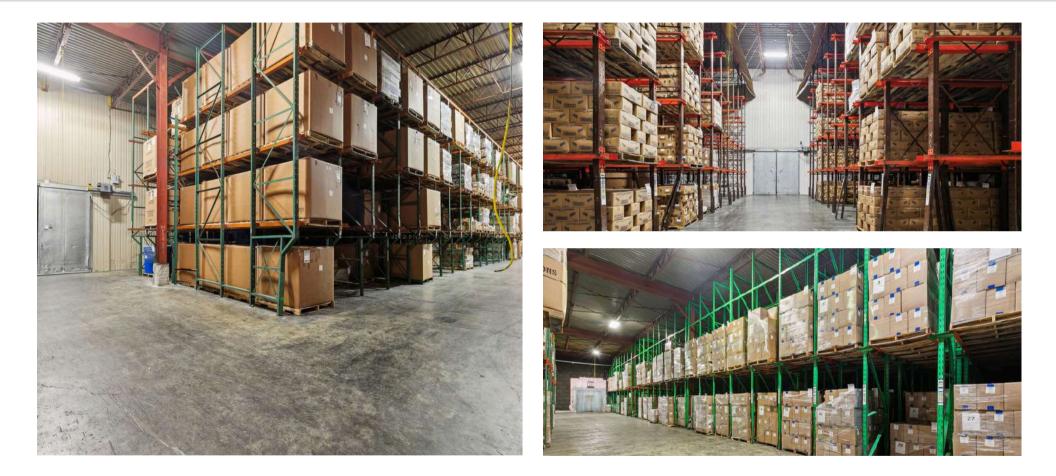

- Primarily Racked
- Blast Cells
- 9 Dock Doors

- +/- 4.8 Acres
- Expandable
- Immediate SR-55, 40 & 47

59,875 Square Feet on 4.8 Acres Vineland, New Jersey Immediate Philadelphia Proximity

59,875 Square Feet on 4.8 Acres Vineland, New Jersey Immediate Philadelphia Proximity

#### POTENTIAL EXPANSION AREA

**59,875 Square Feet on 4.8 Acres** Vineland, New Jersey Immediate Philadelphia Proximity

- Total Building: 59,875 SF
- 7 rooms (4 of which used for blasting)
- All frozen
- 21'-30' ceiling height
- 9 dock doors ~ ambient dock
- Freon 404A refrigeration
- 0° temperature
- +/- 5,400 racked pallet positions as currently configured
- Single office, breakroom, and restroom, respectively
- Forced air underfloor under a portion of the storage areas
- 1970's original construction, with an addition in 1985
- Prior expansion contemplated +/- 40,000 SF
- Immediate SR-55, 40, & 47; Near I-295