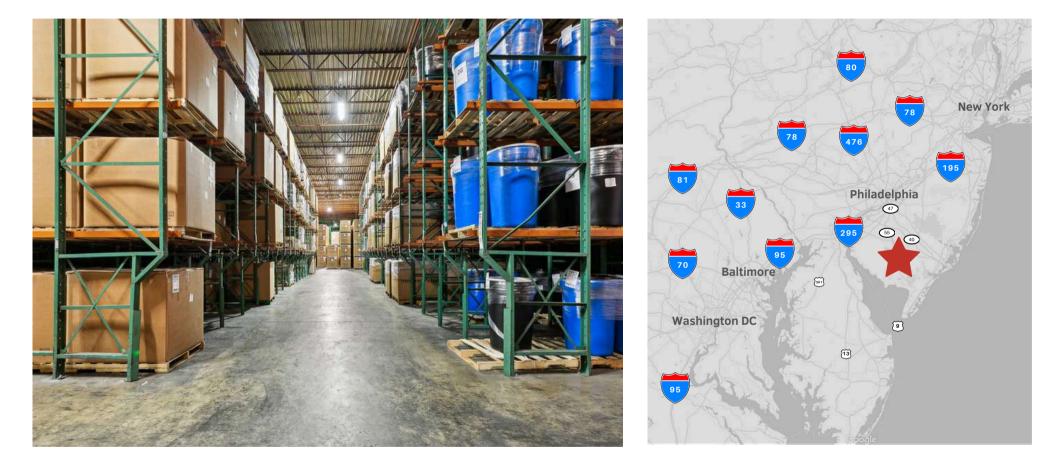

**59,875 Square Feet on 4.8 Acres** Vineland, New Jersey Immediate Philadelphia Proximity

#### POTENTIAL EXPANSION AREA

**59,875 Square Feet on 4.8 Acres** Vineland, New Jersey Immediate Philadelphia Proximity

- Total Building: 59,875 SF
- 7 rooms (4 of which used for blasting)
- All frozen
- 21'-30' ceiling height
- 9 dock doors ~ ambient dock
- Freon 404A refrigeration
- 0° temperature
- +/- 5,400 racked pallet positions as currently configured
- Single office, breakroom, and restroom, respectively
- Forced air underfloor under a portion of the storage areas
- 1970's original construction, with an addition in 1985
- Prior expansion contemplated +/- 40,000 SF
- Immediate SR-55, 40, & 47; Near I-295