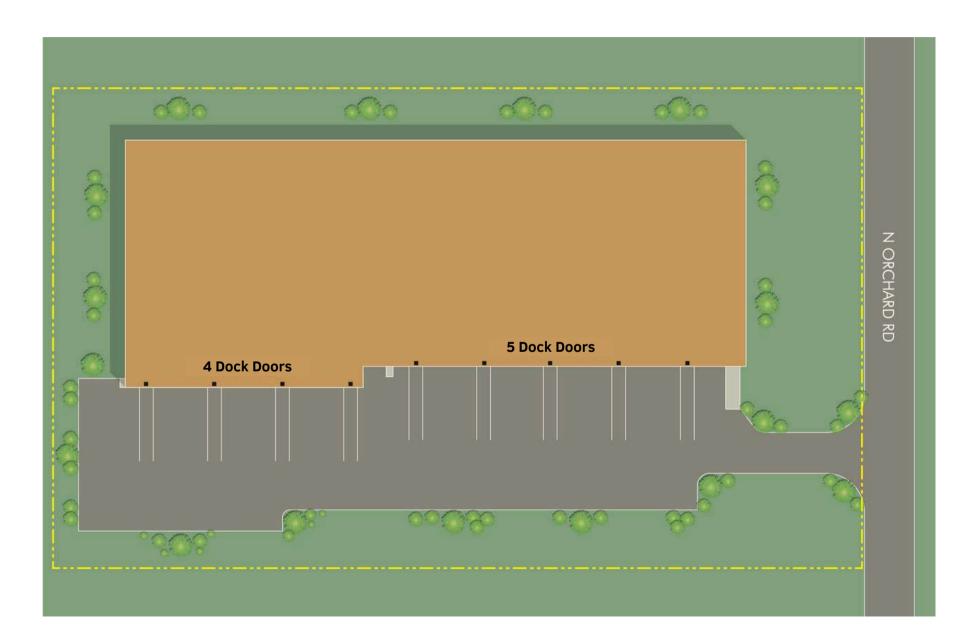

#### POTENTIAL EXPANSION AREA

**59,875 Square Feet on 4.8 Acres** Vineland, New Jersey Immediate Philadelphia Proximity

- Total Building: 59,875 SF
- 7 rooms (4 of which used for blasting)
- All frozen
- 21'-30' ceiling height
- 9 dock doors ~ ambient dock
- Freon 404A refrigeration
- 0° temperature
- +/- 5,400 racked pallet positions as currently configured
- Single office, breakroom, and restroom, respectively
- Forced air underfloor under a portion of the storage areas
- 1970's original construction, with an addition in 1985
- Prior expansion contemplated +/- 40,000 SF
- Immediate SR-55, 40, & 47; Near I-295