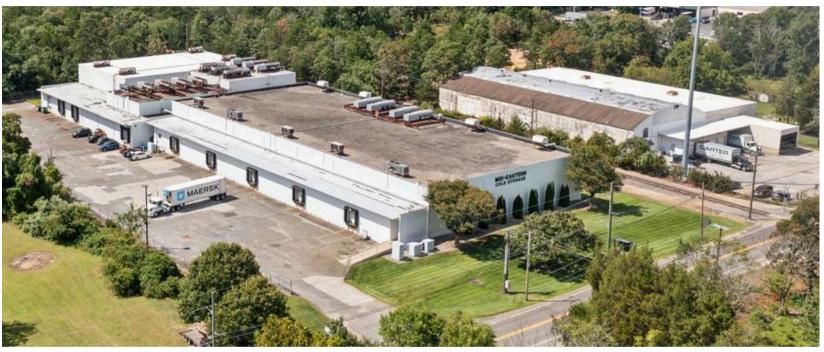

**59,875 Square Feet on 4.8 Acres** Vineland, New Jersey Immediate Philadelphia Proximity

#### **198 NORTH ORCHARD ROAD, VINELAND, NEW JERSEY**

- Total Building: +/- 59,875 Square Feet (SF)
- Primarily Frozen
- 21'-30' Ceiling
- Scott Delphey, Founder Food Properties Group

Lic. #59460 | Corp. #59533 M: 626.590.0490 E: scott.delphey@foodpropertiesgroup.com

- Primarily Racked
- Blast Cells
- 9 Dock Doors

- +/- 4.8 Acres
- Expandable
- Immediate SR-55, 40 & 47

59,875 Square Feet on 4.8 Acres Vineland, New Jersey Immediate Philadelphia Proximity

59,875 Square Feet on 4.8 Acres Vineland, New Jersey Immediate Philadelphia Proximity