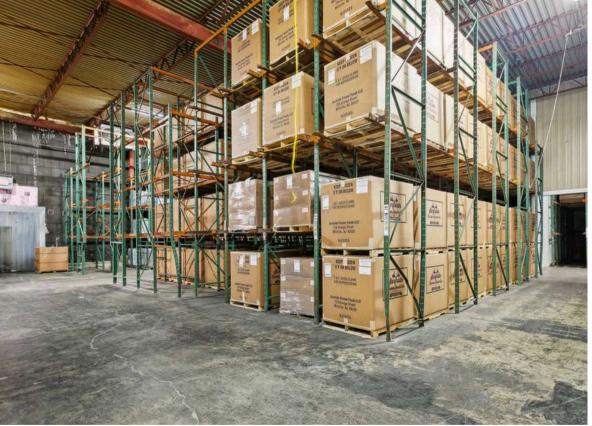

- Primarily Racked
- Blast Cells
- 9 Dock Doors

- +/- 4.8 Acres
- Expandable
- Immediate SR-55, 40 & 47

59,875 Square Feet on 4.8 Acres Vineland, New Jersey Immediate Philadelphia Proximity

59,875 Square Feet on 4.8 Acres Vineland, New Jersey Immediate Philadelphia Proximity

#### POTENTIAL EXPANSION AREA

**59,875 Square Feet on 4.8 Acres** Vineland, New Jersey Immediate Philadelphia Proximity

- Total Building: 59,875 SF
- 7 rooms (4 of which used for blasting)
- All frozen
- 21'-30' ceiling height
- 9 dock doors ~ ambient dock
- Freon 404A refrigeration
- 0° temperature
- +/- 5,400 racked pallet positions as currently configured
- Single office, breakroom, and restroom, respectively
- Forced air underfloor under a portion of the storage areas
- 1970's original construction, with an addition in 1985
- Prior expansion contemplated +/- 40,000 SF
- Immediate SR-55, 40, & 47; Near I-295