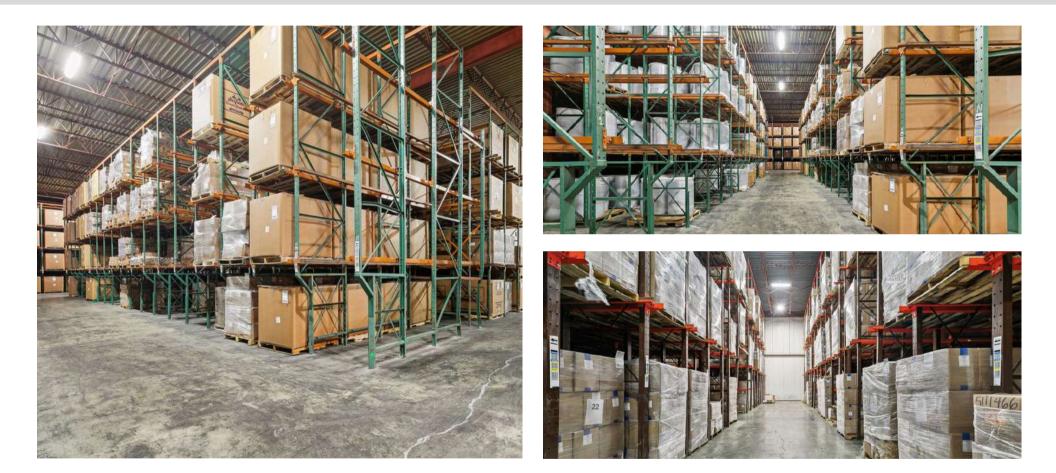

#### POTENTIAL EXPANSION AREA

**59,875 Square Feet on 4.8 Acres** Vineland, New Jersey Immediate Philadelphia Proximity

- Total Building: 59,875 SF
- 7 rooms (4 of which used for blasting)
- All frozen
- 21'-30' ceiling height
- 9 dock doors ~ ambient dock
- Freon 404A refrigeration
- 0° temperature
- +/- 5,400 racked pallet positions as currently configured
- Single office, breakroom, and restroom, respectively
- Forced air underfloor under a portion of the storage areas
- 1970's original construction, with an addition in 1985
- Prior expansion contemplated +/- 40,000 SF
- Immediate SR-55, 40, & 47; Near I-295