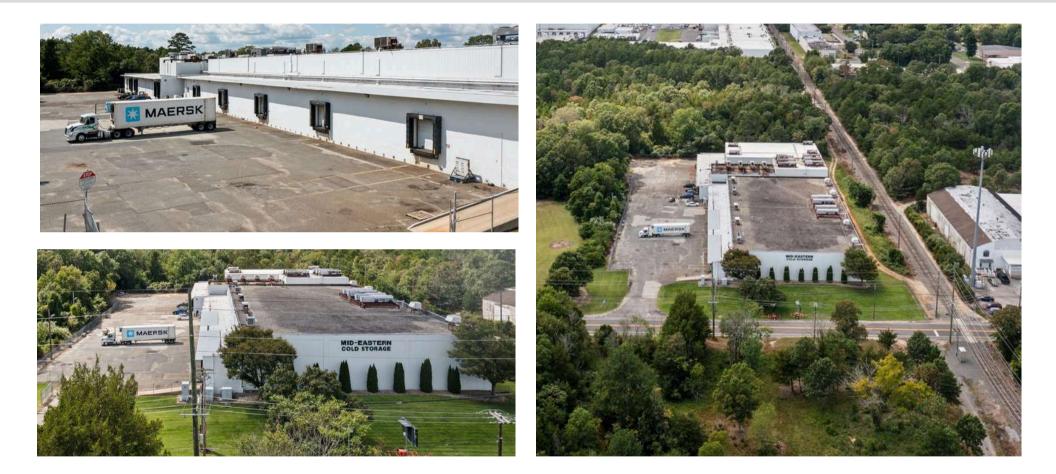

#### **198 NORTH ORCHARD ROAD, VINELAND, NEW JERSEY**

- Total Building: +/- 59,875 Square Feet (SF)
- Primarily Frozen
- 21'-30' Ceiling
- Scott Delphey, Founder Food Properties Group

Lic. #59460 | Corp. #59533 M: 626.590.0490 E: scott.delphey@foodpropertiesgroup.com

- Primarily Racked
- Blast Cells
- 9 Dock Doors

- +/- 4.8 Acres
- Expandable
- Immediate SR-55, 40 & 47

59,875 Square Feet on 4.8 Acres Vineland, New Jersey Immediate Philadelphia Proximity

59,875 Square Feet on 4.8 Acres Vineland, New Jersey Immediate Philadelphia Proximity

#### POTENTIAL EXPANSION AREA

**59,875 Square Feet on 4.8 Acres** Vineland, New Jersey Immediate Philadelphia Proximity

- Total Building: 59,875 SF
- 7 rooms (4 of which used for blasting)
- All frozen
- 21'-30' ceiling height
- 9 dock doors ~ ambient dock
- Freon 404A refrigeration
- 0° temperature
- +/- 5,400 racked pallet positions as currently configured
- Single office, breakroom, and restroom, respectively
- Forced air underfloor under a portion of the storage areas
- 1970's original construction, with an addition in 1985
- Prior expansion contemplated +/- 40,000 SF
- Immediate SR-55, 40, & 47; Near I-295