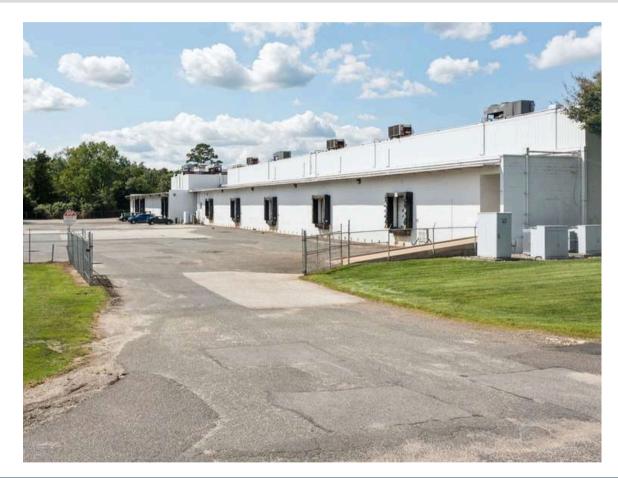

#### **198 NORTH ORCHARD ROAD, VINELAND, NEW JERSEY**

- Total Building: +/- 59,875 Square Feet (SF)
- Primarily Frozen
- 21'-30' Ceiling
- Scott Delphey, Founder Food Properties Group

Lic. #59460 | Corp. #59533 M: 626.590.0490 E: scott.delphey@foodpropertiesgroup.com

#### POTENTIAL EXPANSION AREA

**59,875 Square Feet on 4.8 Acres** Vineland, New Jersey Immediate Philadelphia Proximity

- Total Building: 59,875 SF
- 7 rooms (4 of which used for blasting)
- All frozen
- 21'-30' ceiling height
- 9 dock doors ~ ambient dock
- Freon 404A refrigeration
- 0° temperature
- +/- 5,400 racked pallet positions as currently configured
- Single office, breakroom, and restroom, respectively
- Forced air underfloor under a portion of the storage areas
- 1970's original construction, with an addition in 1985
- Prior expansion contemplated +/- 40,000 SF
- Immediate SR-55, 40, & 47; Near I-295