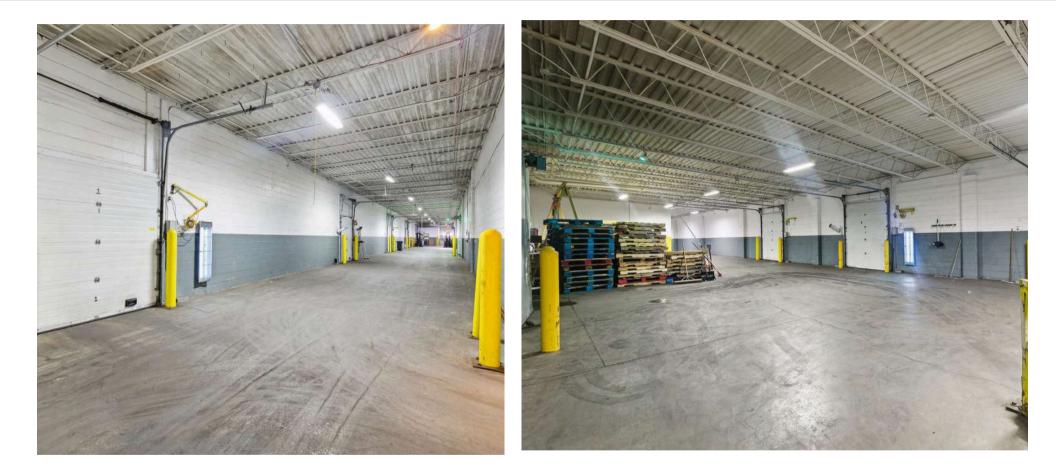

#### POTENTIAL EXPANSION AREA

**59,875 Square Feet on 4.8 Acres** Vineland, New Jersey Immediate Philadelphia Proximity

- Total Building: 59,875 SF
- 7 rooms (4 of which used for blasting)
- All frozen
- 21'-30' ceiling height
- 9 dock doors ~ ambient dock
- Freon 404A refrigeration
- 0° temperature
- +/- 5,400 racked pallet positions as currently configured
- Single office, breakroom, and restroom, respectively
- Forced air underfloor under a portion of the storage areas
- 1970's original construction, with an addition in 1985
- Prior expansion contemplated +/- 40,000 SF
- Immediate SR-55, 40, & 47; Near I-295