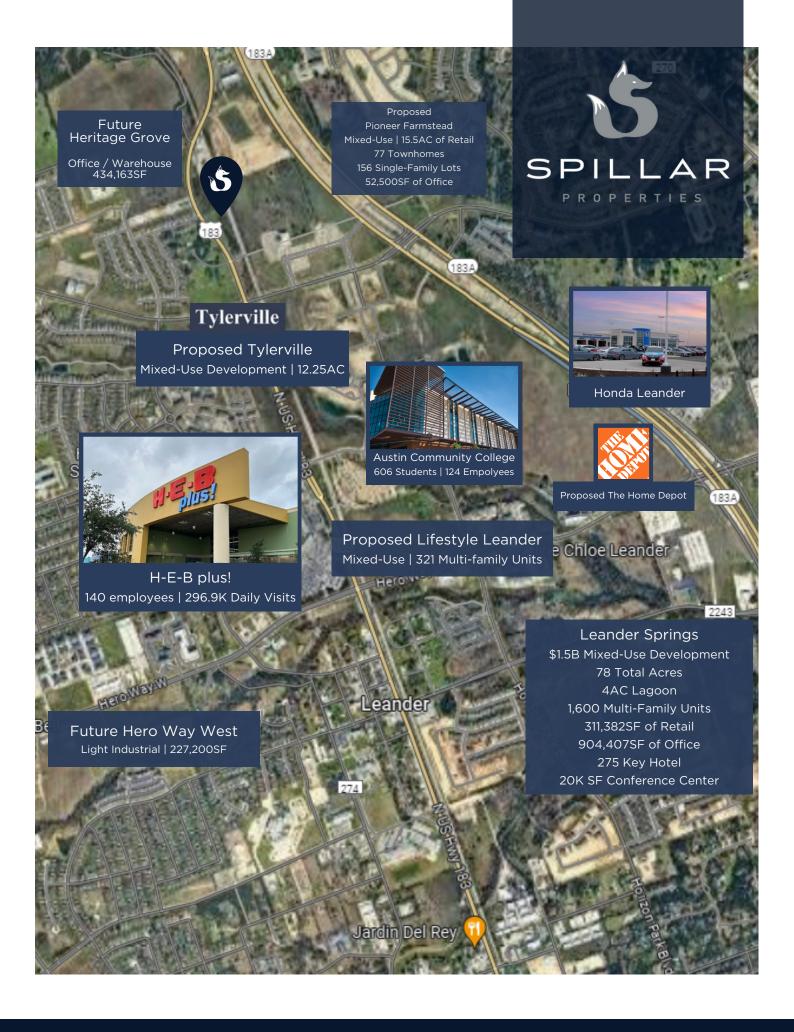

## **UNIT OVERVIEW**

This property is all about location, with great visibility on US Hwy 183. The property is located close to the new Leander Northline development and surrounded by thousands of new homes in the area.

The property has new zoning, General Commercial with so many options for development.

183 Hwy, Leander TX 78641