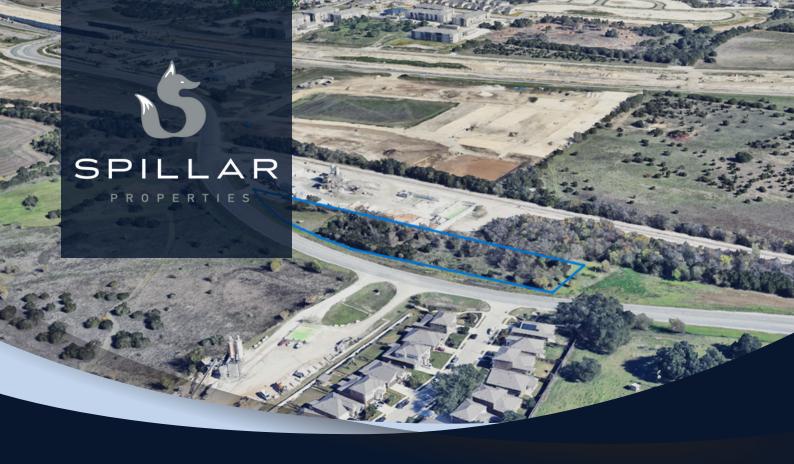

## 183 HWY, LEANDER TX 78641

SIZE

**1.48 ACRES** 

**FRONTAGE** 

OVER 700FT ON **US HWY 183** 

**DAILY TRAFFIC** COUNTS

18,000

NORTHSIDE

## **UNIT OVERVIEW**

This property is all about location, with great visibility on US Hwy 183. The property is located close to the new Leander Northline development and surrounded by thousands of new homes in the area.

The property has new zoning, General Commercial with so many options for development.

183 Hwy, Leander TX 78641

## **183 HWY, LEANDER TX 78641**

| Frontage             | Over 700ft on US Hwy 183        |
|----------------------|---------------------------------|
| Entrances            | Two available from US Hwy 183   |
| Utilities            | All available across the street |
| Daily Traffic Counts | Over 18,000                     |
| Zoning               | General Commercial              |
| Flood Zone           | None                            |